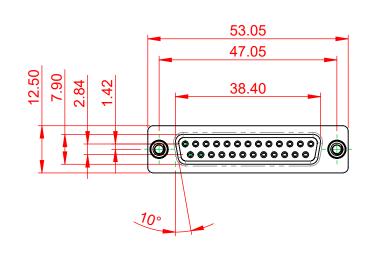

.XX ±0.13

NOTES:

MATERIAL:

HOUSING:GREEN THERMOPLASTIC POLYESTER, UL94V-0SHELL:STEEL, TIN PLATEDCONTACT:COPPER ALLOY, 30µ GOLD PLATED

OPERATING TEMPERATURE: -55°C ~ 125°C

|                                        | 628 SERIES D-SUB CONNECTOR                                                                                                                                                                                     |                        | SW REFERENCE NO.: 628M ASSEMBLY |       |  |
|----------------------------------------|----------------------------------------------------------------------------------------------------------------------------------------------------------------------------------------------------------------|------------------------|---------------------------------|-------|--|
| 628 SERIES D-SUB C                     |                                                                                                                                                                                                                |                        | DATE: AUG. 01/20                | 018   |  |
|                                        |                                                                                                                                                                                                                |                        | DATE:                           |       |  |
| EDAC INC<br>TORONTO, ONTARIO<br>CANADA | THESE DRAWINGS AND SPECIFICATIONS<br>ARE THE PROPERTY OF EDAC INC.,AND<br>SHALL NOT BE REPRODUCED,OR COPIED<br>OR USED AS THE BASIS FOR THE<br>MANUFACTURE OR SALE OF APPARATUS<br>WITHOUT WRITTEN PERMISSION. | SCALE: 1:1             | SHEET 1 OF                      | 1     |  |
|                                        |                                                                                                                                                                                                                | DRAWING NUMBER: 628-M2 | 5-623-GT4                       | ISSUE |  |
| YOUR CONNECTION TO QUALITY & SERVICE   |                                                                                                                                                                                                                | PART NUMBER: 628-M2    | 5-623-GT4                       | 1     |  |