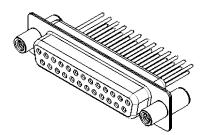

.XX ±0.13

NOTES:

MATERIAL:

HOUSING:GREEN THERMOPLASTIC POLYESTER, UL94V-0SHELL:STEEL, TIN PLATEDCONTACT:COPPER ALLOY, 30µ GOLD PLATED

OPERATING TEMPERATURE: -55°C ~ 125°C

|                                        | 628 SERIES D-SUB CONNECTOR                                                                                                                                                                                     |                        | SW REFERENCE NO.: 628M ASSEMBLY |       |  |
|----------------------------------------|----------------------------------------------------------------------------------------------------------------------------------------------------------------------------------------------------------------|------------------------|---------------------------------|-------|--|
| 628 SERIES D-SUB C                     |                                                                                                                                                                                                                |                        | DATE: AUG. 01/20                | 018   |  |
|                                        |                                                                                                                                                                                                                |                        | DATE:                           |       |  |
| EDAC INC<br>TORONTO, ONTARIO<br>CANADA | THESE DRAWINGS AND SPECIFICATIONS<br>ARE THE PROPERTY OF EDAC INC.,AND<br>SHALL NOT BE REPRODUCED,OR COPIED<br>OR USED AS THE BASIS FOR THE<br>MANUFACTURE OR SALE OF APPARATUS<br>WITHOUT WRITTEN PERMISSION. | SCALE: 1:1             | SHEET 1 OF                      | 1     |  |
|                                        |                                                                                                                                                                                                                | DRAWING NUMBER: 628-M2 | 5-623-GT4                       | ISSUE |  |
| YOUR CONNECTION TO QUALITY & SERVICE   |                                                                                                                                                                                                                | PART NUMBER: 628-M2    | 5-623-GT4                       | 1     |  |