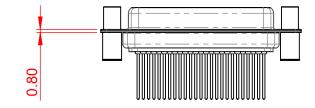

.XX ±0.13

NOTES:

MATERIAL:

HOUSING:GREEN THERMOPLASTIC POLYESTER, UL94V-0SHELL:STEEL, TIN PLATEDCONTACT:COPPER ALLOY, 30µ GOLD PLATED

OPERATING TEMPERATURE: -55°C ~ 125°C

|                                        | 628 SERIES D-SUB CONNECTOR                                                                                                                                                                                     |                        | SW REFERENCE NO.: 628M ASSEMBLY |       |  |
|----------------------------------------|----------------------------------------------------------------------------------------------------------------------------------------------------------------------------------------------------------------|------------------------|---------------------------------|-------|--|
| 628 SERIES D-SUB C                     |                                                                                                                                                                                                                |                        | DATE: AUG. 01/20                | 018   |  |
|                                        |                                                                                                                                                                                                                |                        | DATE:                           |       |  |
| EDAC INC<br>TORONTO, ONTARIO<br>CANADA | THESE DRAWINGS AND SPECIFICATIONS<br>ARE THE PROPERTY OF EDAC INC.,AND<br>SHALL NOT BE REPRODUCED,OR COPIED<br>OR USED AS THE BASIS FOR THE<br>MANUFACTURE OR SALE OF APPARATUS<br>WITHOUT WRITTEN PERMISSION. | SCALE: 1:1             | SHEET 1 OF                      | 1     |  |
|                                        |                                                                                                                                                                                                                | DRAWING NUMBER: 628-M2 | 5-623-GT4                       | ISSUE |  |
| YOUR CONNECTION TO QUALITY & SERVICE   |                                                                                                                                                                                                                | PART NUMBER: 628-M2    | 5-623-GT4                       | 1     |  |