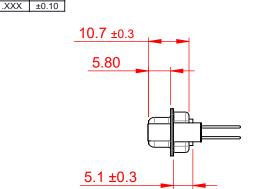

.XX ±0.13

NOTES:

MATERIAL:

HOUSING:GREEN THERMOPLASTIC POLYESTER, UL94V-0SHELL:STEEL, TIN PLATEDCONTACT:COPPER ALLOY, 30µ GOLD PLATED

OPERATING TEMPERATURE: -55°C ~ 125°C

|                                        | 628 SERIES D-SUB CONNECTOR                                                                                                                                                                                     |                        | SW REFERENCE NO.: 628M ASSEMBLY |       |  |
|----------------------------------------|----------------------------------------------------------------------------------------------------------------------------------------------------------------------------------------------------------------|------------------------|---------------------------------|-------|--|
| 628 SERIES D-SUB C                     |                                                                                                                                                                                                                |                        | DATE: AUG. 01/20                | 018   |  |
|                                        |                                                                                                                                                                                                                |                        | DATE:                           |       |  |
| EDAC INC<br>TORONTO, ONTARIO<br>CANADA | THESE DRAWINGS AND SPECIFICATIONS<br>ARE THE PROPERTY OF EDAC INC.,AND<br>SHALL NOT BE REPRODUCED,OR COPIED<br>OR USED AS THE BASIS FOR THE<br>MANUFACTURE OR SALE OF APPARATUS<br>WITHOUT WRITTEN PERMISSION. | SCALE: 1:1             | SHEET 1 OF                      | 1     |  |
|                                        |                                                                                                                                                                                                                | DRAWING NUMBER: 628-M2 | 5-623-GT4                       | ISSUE |  |
| YOUR CONNECTION TO QUALITY & SERVICE   |                                                                                                                                                                                                                | PART NUMBER: 628-M2    | 5-623-GT4                       | 1     |  |