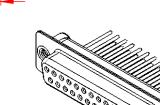

.XX ±0.13

NOTES:

MATERIAL:

HOUSING: BLUE THERMOPLASTIC POLYESTER, UL94V-0 STEEL, NICKEL PLATED SHELL: CONTACT: COPPER ALLOY, 30µ GOLD PLATED

OPERATING TEMPERATURE: -55°C ~ 125°C

**CURRENT RATING: 5A PER CONTACT** CONTACT RESISTANCE:  $25m\Omega$  MAX. INSULATOR RESISTANCE: 5000MΩ min. DIELECTRIC WITHSTANDING VOLTAGE: 1000V AC rms