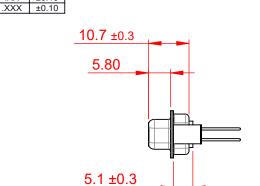

.XX ±0.13

NOTES:

MATERIAL:

HOUSING: BLUE THERMOPLASTIC POLYESTER, UL94V-0 STEEL, NICKEL PLATED SHELL: CONTACT: COPPER ALLOY, 30µ GOLD PLATED

OPERATING TEMPERATURE: -55°C ~ 125°C

**CURRENT RATING: 5A PER CONTACT** CONTACT RESISTANCE:  $25m\Omega$  MAX. INSULATOR RESISTANCE: 5000MΩ min. DIELECTRIC WITHSTANDING VOLTAGE: 1000V AC rms