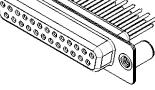

.XX ±0.13

NOTES:

MATERIAL:

HOUSING: BLUE THERMOPLASTIC POLYESTER, UL94V-0 STEEL, NICKEL PLATED SHELL: CONTACT: COPPER ALLOY, 30µ GOLD PLATED

OPERATING TEMPERATURE: -55°C ~ 125°C

**CURRENT RATING: 5A PER CONTACT** CONTACT RESISTANCE:  $25m\Omega$  MAX. INSULATOR RESISTANCE: 5000MΩ min. DIELECTRIC WITHSTANDING VOLTAGE: 1000V AC rms