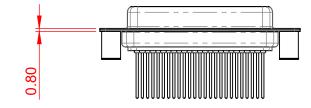

.XX ±0.13

NOTES:

MATERIAL:

HOUSING: BLUE THERMOPLASTIC POLYESTER, UL94V-0 STEEL, NICKEL PLATED SHELL: CONTACT: COPPER ALLOY, 30µ GOLD PLATED

OPERATING TEMPERATURE: -55°C ~ 125°C

**CURRENT RATING: 5A PER CONTACT** CONTACT RESISTANCE:  $25m\Omega$  MAX. INSULATOR RESISTANCE: 5000MΩ min. DIELECTRIC WITHSTANDING VOLTAGE: 1000V AC rms