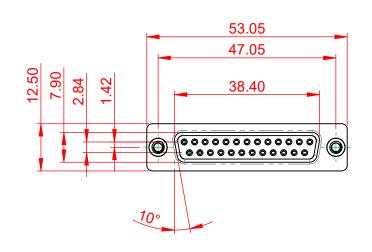

.XX ±0.13

NOTES:

MATERIAL:

HOUSING: BLUE THERMOPLASTIC POLYESTER, UL94V-0 STEEL, NICKEL PLATED SHELL: CONTACT: COPPER ALLOY, 30µ GOLD PLATED

OPERATING TEMPERATURE: -55°C ~ 125°C

**CURRENT RATING: 5A PER CONTACT** CONTACT RESISTANCE:  $25m\Omega$  MAX. INSULATOR RESISTANCE: 5000MΩ min. DIELECTRIC WITHSTANDING VOLTAGE: 1000V AC rms