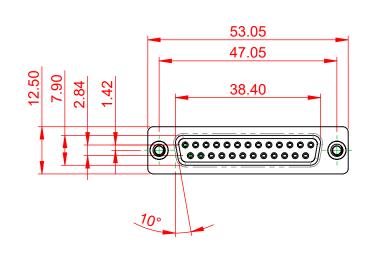

.XX ±0.13

NOTES:

MATERIAL:

HOUSING:BLUE THERMOPLASTIC POLYESTER, UL94V-0SHELL:STEEL, TIN PLATEDCONTACT:COPPER ALLOY, 30μ GOLD PLATED

OPERATING TEMPERATURE: -55°C ~ 125°C

| 628 SERIES D-SUB CONNECTOR             |                                                                                                                                                                                                                | ASSEMBLY        |                    |                    |       |
|----------------------------------------|----------------------------------------------------------------------------------------------------------------------------------------------------------------------------------------------------------------|-----------------|--------------------|--------------------|-------|
|                                        |                                                                                                                                                                                                                | DRAWN: C.B      |                    | DATE: AUG. 01/2018 |       |
|                                        |                                                                                                                                                                                                                | CHECKED:        |                    | DATE:              |       |
| EDAC INC<br>TORONTO, ONTARIO<br>CANADA | THESE DRAWINGS AND SPECIFICATIONS<br>ARE THE PROPERTY OF EDAC INC.,AND<br>SHALL NOT BE REPRODUCED,OR COPIED<br>OR USED AS THE BASIS FOR THE<br>MANUFACTURE OR SALE OF APPARATUS<br>WITHOUT WRITTEN PERMISSION. | SCALE: 1:1      |                    | SHEET 1 OF         | 1     |
|                                        |                                                                                                                                                                                                                | DRAWING NUMBER: | 628-M25-           | 623-LT3            | ISSUE |
| YOUR CONNECTION TO QUALITY & SERVICE   |                                                                                                                                                                                                                | PART NUMBER:    | :: 628-M25-623-LT3 |                    | 1     |