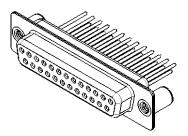

.XX ±0.13

NOTES:

MATERIAL:

HOUSING:BLUE THERMOPLASTIC POLYESTER, UL94V-0SHELL:STEEL, TIN PLATEDCONTACT:COPPER ALLOY, 30μ GOLD PLATED

OPERATING TEMPERATURE: -55°C ~ 125°C

| 628 SERIES D-SUB CONNECTOR             |                                                                                                                                                                                                                | ASSEMBLY        |                    |                    |       |
|----------------------------------------|----------------------------------------------------------------------------------------------------------------------------------------------------------------------------------------------------------------|-----------------|--------------------|--------------------|-------|
|                                        |                                                                                                                                                                                                                | DRAWN: C.B      |                    | DATE: AUG. 01/2018 |       |
|                                        |                                                                                                                                                                                                                | CHECKED:        |                    | DATE:              |       |
| EDAC INC<br>TORONTO, ONTARIO<br>CANADA | THESE DRAWINGS AND SPECIFICATIONS<br>ARE THE PROPERTY OF EDAC INC.,AND<br>SHALL NOT BE REPRODUCED,OR COPIED<br>OR USED AS THE BASIS FOR THE<br>MANUFACTURE OR SALE OF APPARATUS<br>WITHOUT WRITTEN PERMISSION. | SCALE: 1:1      |                    | SHEET 1 OF         | 1     |
|                                        |                                                                                                                                                                                                                | DRAWING NUMBER: | 628-M25-           | 623-LT3            | ISSUE |
| YOUR CONNECTION TO QUALITY & SERVICE   |                                                                                                                                                                                                                | PART NUMBER:    | :: 628-M25-623-LT3 |                    | 1     |