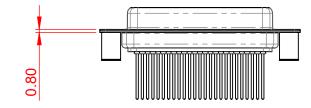

.XX ±0.13

NOTES:

MATERIAL:

HOUSING:BLUE THERMOPLASTIC POLYESTER, UL94V-0SHELL:STEEL, TIN PLATEDCONTACT:COPPER ALLOY, 30μ GOLD PLATED

OPERATING TEMPERATURE: -55°C ~ 125°C

| 628 SERIES D-SUB CONNECTOR             |                                                                                                                                                                                                                | ASSEMBLY        |                    |                    |       |
|----------------------------------------|----------------------------------------------------------------------------------------------------------------------------------------------------------------------------------------------------------------|-----------------|--------------------|--------------------|-------|
|                                        |                                                                                                                                                                                                                | DRAWN: C.B      |                    | DATE: AUG. 01/2018 |       |
|                                        |                                                                                                                                                                                                                | CHECKED:        |                    | DATE:              |       |
| EDAC INC<br>TORONTO, ONTARIO<br>CANADA | THESE DRAWINGS AND SPECIFICATIONS<br>ARE THE PROPERTY OF EDAC INC.,AND<br>SHALL NOT BE REPRODUCED,OR COPIED<br>OR USED AS THE BASIS FOR THE<br>MANUFACTURE OR SALE OF APPARATUS<br>WITHOUT WRITTEN PERMISSION. | SCALE: 1:1      |                    | SHEET 1 OF         | 1     |
|                                        |                                                                                                                                                                                                                | DRAWING NUMBER: | 628-M25-           | 623-LT3            | ISSUE |
| YOUR CONNECTION TO QUALITY & SERVICE   |                                                                                                                                                                                                                | PART NUMBER:    | :: 628-M25-623-LT3 |                    | 1     |