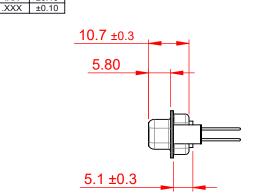

.XX ±0.13

NOTES:

MATERIAL:

HOUSING:BLUE THERMOPLASTIC POLYESTER, UL94V-0SHELL:STEEL, TIN PLATEDCONTACT:COPPER ALLOY, 30μ GOLD PLATED

OPERATING TEMPERATURE: -55°C ~ 125°C

| 628 SERIES D-SUB CONNECTOR             |                                                                                                                                                                                                                | ASSEMBLY        |                    |                    |       |
|----------------------------------------|----------------------------------------------------------------------------------------------------------------------------------------------------------------------------------------------------------------|-----------------|--------------------|--------------------|-------|
|                                        |                                                                                                                                                                                                                | DRAWN: C.B      |                    | DATE: AUG. 01/2018 |       |
|                                        |                                                                                                                                                                                                                | CHECKED:        |                    | DATE:              |       |
| EDAC INC<br>TORONTO, ONTARIO<br>CANADA | THESE DRAWINGS AND SPECIFICATIONS<br>ARE THE PROPERTY OF EDAC INC.,AND<br>SHALL NOT BE REPRODUCED,OR COPIED<br>OR USED AS THE BASIS FOR THE<br>MANUFACTURE OR SALE OF APPARATUS<br>WITHOUT WRITTEN PERMISSION. | SCALE: 1:1      |                    | SHEET 1 OF         | 1     |
|                                        |                                                                                                                                                                                                                | DRAWING NUMBER: | 628-M25-           | 623-LT3            | ISSUE |
| YOUR CONNECTION TO QUALITY & SERVICE   |                                                                                                                                                                                                                | PART NUMBER:    | :: 628-M25-623-LT3 |                    | 1     |