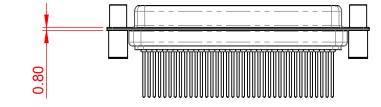

.XX ±0.13 .XXX ±0.10

NOTES:

MATERIAL:

HOUSING:BLACK THERMOPLASTIC POLYESTER, UL94V-0SHELL:STEEL, TIN PLATEDCONTACT:COPPER ALLOY, GOLD FLASH PLATED

OPERATING TEMPERATURE: -55°C ~ 125°C

|  | SW REFER                                                                       |                                                                                                                                                                                                                |                                 | FERENCE NO.: 628M ASSEMBLY |            |   |
|--|--------------------------------------------------------------------------------|----------------------------------------------------------------------------------------------------------------------------------------------------------------------------------------------------------------|---------------------------------|----------------------------|------------|---|
|  | 628 SERIES D-SUB (                                                             | DRAWN: C.B                                                                                                                                                                                                     |                                 | DATE: AUG. 01/2018         |            |   |
|  |                                                                                |                                                                                                                                                                                                                | CHECKED:                        |                            | DATE:      |   |
|  | EDAC INC<br>TORONTO, ONTARIO<br>CANADA<br>YOUR CONNECTION TO QUALITY & SERVICE | THESE DRAWINGS AND SPECIFICATIONS<br>ARE THE PROPERTY OF EDAC INC.,AND<br>SHALL NOT BE REPRODUCED,OR COPIED<br>OR USED AS THE BASIS FOR THE<br>MANUFACTURE OR SALE OF APPARATUS<br>WITHOUT WRITTEN PERMISSION. | SCALE: 1:1                      |                            | SHEET 1 OF | 1 |
|  |                                                                                |                                                                                                                                                                                                                | DRAWING NUMBER: 628-M37-223-BT4 |                            | ISSUE      |   |
|  |                                                                                |                                                                                                                                                                                                                | PART NUMBER:                    | 628-M37-                   | 223-BT4    | 1 |