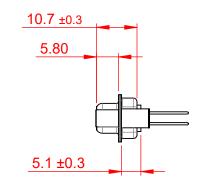

.XX ±0.13 .XXX ±0.10

NOTES:

MATERIAL:

HOUSING:BLACK THERMOPLASTIC POLYESTER, UL94V-0SHELL:STEEL, TIN PLATEDCONTACT:COPPER ALLOY, GOLD FLASH PLATED

OPERATING TEMPERATURE: -55°C ~ 125°C

|  | SW REFER                                                                       |                                                                                                                                                                                                                |                                 | FERENCE NO.: 628M ASSEMBLY |            |   |
|--|--------------------------------------------------------------------------------|----------------------------------------------------------------------------------------------------------------------------------------------------------------------------------------------------------------|---------------------------------|----------------------------|------------|---|
|  | 628 SERIES D-SUB (                                                             | DRAWN: C.B                                                                                                                                                                                                     |                                 | DATE: AUG. 01/2018         |            |   |
|  |                                                                                |                                                                                                                                                                                                                | CHECKED:                        |                            | DATE:      |   |
|  | EDAC INC<br>TORONTO, ONTARIO<br>CANADA<br>YOUR CONNECTION TO QUALITY & SERVICE | THESE DRAWINGS AND SPECIFICATIONS<br>ARE THE PROPERTY OF EDAC INC.,AND<br>SHALL NOT BE REPRODUCED,OR COPIED<br>OR USED AS THE BASIS FOR THE<br>MANUFACTURE OR SALE OF APPARATUS<br>WITHOUT WRITTEN PERMISSION. | SCALE: 1:1                      |                            | SHEET 1 OF | 1 |
|  |                                                                                |                                                                                                                                                                                                                | DRAWING NUMBER: 628-M37-223-BT4 |                            | ISSUE      |   |
|  |                                                                                |                                                                                                                                                                                                                | PART NUMBER:                    | 628-M37-                   | 223-BT4    | 1 |