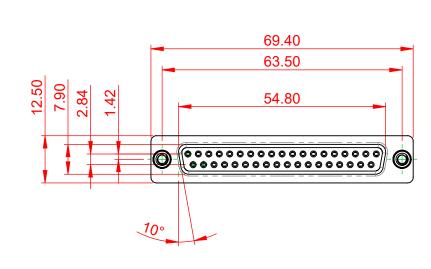

.XX ±0.13 .XXX ±0.10

NOTES:

MATERIAL:

HOUSING:BLACK THERMOPLASTIC POLYESTER, UL94V-0SHELL:STEEL, TIN PLATEDCONTACT:COPPER ALLOY, GOLD FLASH PLATED

OPERATING TEMPERATURE: -55°C ~ 125°C

|  | SW REFER                                                                       |                                                                                                                                                                                                                |                                 | FERENCE NO.: 628M ASSEMBLY |            |   |
|--|--------------------------------------------------------------------------------|----------------------------------------------------------------------------------------------------------------------------------------------------------------------------------------------------------------|---------------------------------|----------------------------|------------|---|
|  | 628 SERIES D-SUB (                                                             | DRAWN: C.B                                                                                                                                                                                                     |                                 | DATE: AUG. 01/2018         |            |   |
|  |                                                                                |                                                                                                                                                                                                                | CHECKED:                        |                            | DATE:      |   |
|  | EDAC INC<br>TORONTO, ONTARIO<br>CANADA<br>YOUR CONNECTION TO QUALITY & SERVICE | THESE DRAWINGS AND SPECIFICATIONS<br>ARE THE PROPERTY OF EDAC INC.,AND<br>SHALL NOT BE REPRODUCED,OR COPIED<br>OR USED AS THE BASIS FOR THE<br>MANUFACTURE OR SALE OF APPARATUS<br>WITHOUT WRITTEN PERMISSION. | SCALE: 1:1                      |                            | SHEET 1 OF | 1 |
|  |                                                                                |                                                                                                                                                                                                                | DRAWING NUMBER: 628-M37-223-BT4 |                            | ISSUE      |   |
|  |                                                                                |                                                                                                                                                                                                                | PART NUMBER:                    | 628-M37-                   | 223-BT4    | 1 |