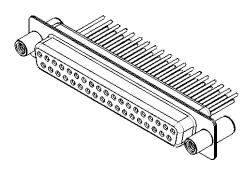

.XX ±0.13 .XXX ±0.10

NOTES:

MATERIAL:

HOUSING:BLACK THERMOPLASTIC POLYESTER, UL94V-0SHELL:STEEL, TIN PLATEDCONTACT:COPPER ALLOY, GOLD FLASH PLATED

OPERATING TEMPERATURE: -55°C ~ 125°C

|  | SW REFER                                                                       |                                                                                                                                                                                                                |                                 | FERENCE NO.: 628M ASSEMBLY |            |   |
|--|--------------------------------------------------------------------------------|----------------------------------------------------------------------------------------------------------------------------------------------------------------------------------------------------------------|---------------------------------|----------------------------|------------|---|
|  | 628 SERIES D-SUB (                                                             | DRAWN: C.B                                                                                                                                                                                                     |                                 | DATE: AUG. 01/2018         |            |   |
|  |                                                                                |                                                                                                                                                                                                                | CHECKED:                        |                            | DATE:      |   |
|  | EDAC INC<br>TORONTO, ONTARIO<br>CANADA<br>YOUR CONNECTION TO QUALITY & SERVICE | THESE DRAWINGS AND SPECIFICATIONS<br>ARE THE PROPERTY OF EDAC INC.,AND<br>SHALL NOT BE REPRODUCED,OR COPIED<br>OR USED AS THE BASIS FOR THE<br>MANUFACTURE OR SALE OF APPARATUS<br>WITHOUT WRITTEN PERMISSION. | SCALE: 1:1                      |                            | SHEET 1 OF | 1 |
|  |                                                                                |                                                                                                                                                                                                                | DRAWING NUMBER: 628-M37-223-BT4 |                            | ISSUE      |   |
|  |                                                                                |                                                                                                                                                                                                                | PART NUMBER:                    | 628-M37-                   | 223-BT4    | 1 |