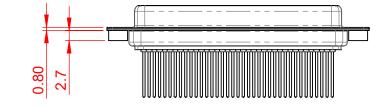

.XX ±0.13 .XXX ±0.10

NOTES:

MATERIAL:

HOUSING: GREEN THERMOPLASTIC POLYESTER, UL94V-0 STEEL, NICKEL PLATED SHELL: CONTACT: COPPER ALLOY, GOLD FLASH PLATED

OPERATING TEMPERATURE: -55°C ~ 125°C

**CURRENT RATING: 5A PER CONTACT** CONTACT RESISTANCE:  $25m\Omega$  MAX. INSULATOR RESISTANCE: 5000MΩ min. DIELECTRIC WITHSTANDING VOLTAGE: 1000V AC rms