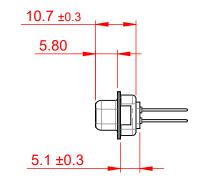

.XX ±0.13 .XXX ±0.10

NOTES:

MATERIAL:

HOUSING: GREEN THERMOPLASTIC POLYESTER, UL94V-0 STEEL, NICKEL PLATED SHELL: CONTACT: COPPER ALLOY, GOLD FLASH PLATED

OPERATING TEMPERATURE: -55°C ~ 125°C

**CURRENT RATING: 5A PER CONTACT** CONTACT RESISTANCE:  $25m\Omega$  MAX. INSULATOR RESISTANCE: 5000MΩ min. DIELECTRIC WITHSTANDING VOLTAGE: 1000V AC rms

| 628 SERIES D-SUB CONNECTOR |                                                               |                                                                                                                                                                                                                | SW REFERENCE NO.: 628M ASSEMBLY |          |                    |   |
|----------------------------|---------------------------------------------------------------|----------------------------------------------------------------------------------------------------------------------------------------------------------------------------------------------------------------|---------------------------------|----------|--------------------|---|
|                            |                                                               |                                                                                                                                                                                                                | DRAWN: C.B                      |          | DATE: AUG. 01/2018 |   |
|                            |                                                               |                                                                                                                                                                                                                | CHECKED:                        |          | DATE:              |   |
|                            | EDAC INC<br>TORONTO, ONTARIO<br>CANADA<br>O QUALITY & SERVICE | THESE DRAWINGS AND SPECIFICATIONS<br>ARE THE PROPERTY OF EDAC INC.,AND<br>SHALL NOT BE REPRODUCED,OR COPIED<br>OR USED AS THE BASIS FOR THE<br>MANUFACTURE OR SALE OF APPARATUS<br>WITHOUT WRITTEN PERMISSION. | SCALE: 1:1                      |          | SHEET 1 OF         | 1 |
|                            |                                                               |                                                                                                                                                                                                                | DRAWING NUMBER: 628-M37-223-GN2 |          | ISSUE              |   |
| YOUR CONNECTION TO Q       |                                                               |                                                                                                                                                                                                                | PART NUMBER:                    | 628-M37- | 223-GN2            | 1 |