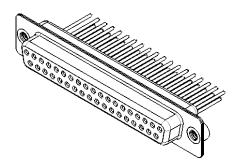

| 628 SERIES D-SUB CONNECTOR |                                                               |                                                                                                                                                                                                                | SW REFERENCE NO.: 628M ASSEMBLY |          |                    |   |
|----------------------------|---------------------------------------------------------------|----------------------------------------------------------------------------------------------------------------------------------------------------------------------------------------------------------------|---------------------------------|----------|--------------------|---|
|                            |                                                               |                                                                                                                                                                                                                | DRAWN: C.B                      |          | DATE: AUG. 01/2018 |   |
|                            |                                                               |                                                                                                                                                                                                                | CHECKED:                        |          | DATE:              |   |
|                            | EDAC INC<br>TORONTO, ONTARIO<br>CANADA<br>O QUALITY & SERVICE | THESE DRAWINGS AND SPECIFICATIONS<br>ARE THE PROPERTY OF EDAC INC.,AND<br>SHALL NOT BE REPRODUCED,OR COPIED<br>OR USED AS THE BASIS FOR THE<br>MANUFACTURE OR SALE OF APPARATUS<br>WITHOUT WRITTEN PERMISSION. | SCALE: 1:1                      |          | SHEET 1 OF         | 1 |
|                            |                                                               |                                                                                                                                                                                                                | DRAWING NUMBER: 628-M37-223-GN2 |          | ISSUE              |   |
| YOUR CONNECTION TO Q       |                                                               |                                                                                                                                                                                                                | PART NUMBER:                    | 628-M37- | 223-GN2            | 1 |