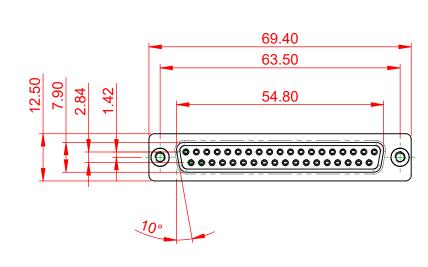

.XX ±0.13 .XXX ±0.10

NOTES:

MATERIAL:

HOUSING: GREEN THERMOPLASTIC POLYESTER, UL94V-0 STEEL, NICKEL PLATED SHELL: CONTACT: COPPER ALLOY, GOLD FLASH PLATED

OPERATING TEMPERATURE: -55°C ~ 125°C

**CURRENT RATING: 5A PER CONTACT** CONTACT RESISTANCE:  $25m\Omega$  MAX. INSULATOR RESISTANCE: 5000MΩ min. DIELECTRIC WITHSTANDING VOLTAGE: 1000V AC rms

| 628 SERIES D-SUB CONNECTOR |                                                               |                                                                                                                                                                                                                | SW REFERENCE NO.: 628M ASSEMBLY |          |                    |   |
|----------------------------|---------------------------------------------------------------|----------------------------------------------------------------------------------------------------------------------------------------------------------------------------------------------------------------|---------------------------------|----------|--------------------|---|
|                            |                                                               |                                                                                                                                                                                                                | DRAWN: C.B                      |          | DATE: AUG. 01/2018 |   |
|                            |                                                               |                                                                                                                                                                                                                | CHECKED:                        |          | DATE:              |   |
|                            | EDAC INC<br>TORONTO, ONTARIO<br>CANADA<br>O QUALITY & SERVICE | THESE DRAWINGS AND SPECIFICATIONS<br>ARE THE PROPERTY OF EDAC INC.,AND<br>SHALL NOT BE REPRODUCED,OR COPIED<br>OR USED AS THE BASIS FOR THE<br>MANUFACTURE OR SALE OF APPARATUS<br>WITHOUT WRITTEN PERMISSION. | SCALE: 1:1                      |          | SHEET 1 OF         | 1 |
|                            |                                                               |                                                                                                                                                                                                                | DRAWING NUMBER: 628-M37-223-GN2 |          | ISSUE              |   |
| YOUR CONNECTION TO Q       |                                                               |                                                                                                                                                                                                                | PART NUMBER:                    | 628-M37- | 223-GN2            | 1 |