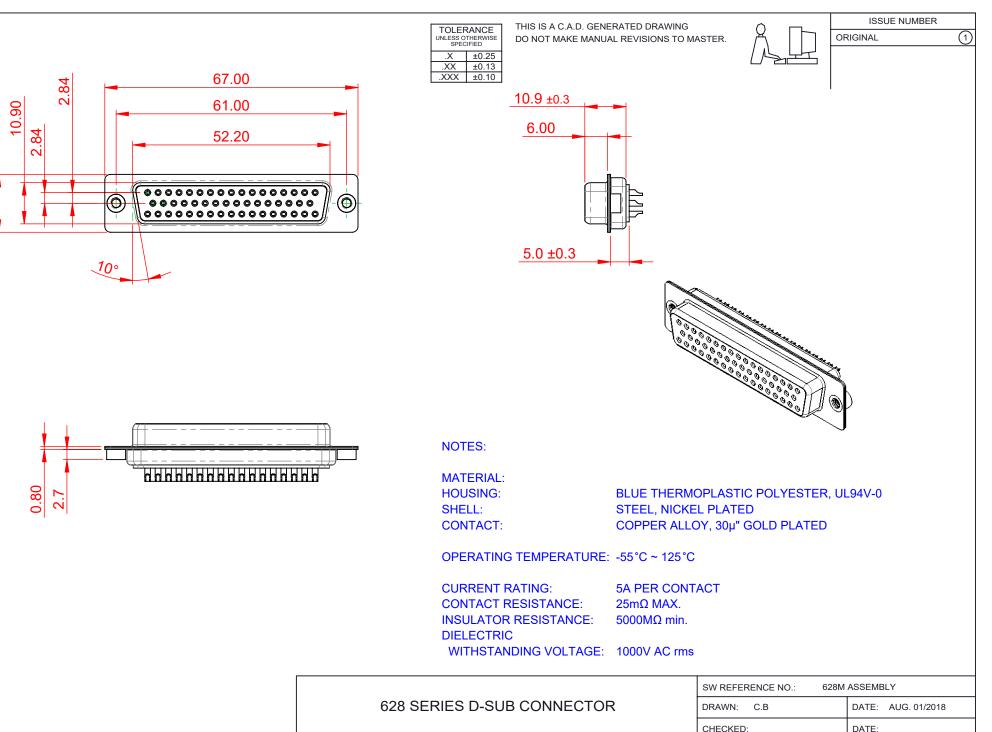

COMPLIANT

15.30

THIS SERIES FULLY CONFORMS TO THE EUROPEAN UNION DIRECTIVES 2011/65/EU FOR RoHS COMPLIANCY.

EDAC INC TORONTO, ONTARIO CANADA

THESE DRAWINGS AND SPECIFICATIONS ARE THE PROPERTY OF EDAC INC..AND SHALL NOT BE REPRODUCED, OR COPIED OR USED AS THE BASIS FOR THE MANUFACTURE OR SALE OF APPARATUS WITHOUT WRITTEN PERMISSION.

| DRAWN:   C.B   DATE:   AUG. 01/2018     CHECKED:   DATE:   DATE:   SCALE:   1:1   0F   1     DRAWING NUMBER:   628-M50-522-LN2   ISSUE   1   1   1   1   1   1   1   1   1   1   1   1   1   1   1   1   1   1   1   1   1   1   1   1   1   1   1   1   1   1   1   1   1   1   1   1   1   1   1   1   1   1   1   1   1   1   1   1   1   1   1   1   1   1   1   1   1   1   1   1   1   1   1   1   1   1   1   1   1   1   1   1   1   1   1   1   1   1   1   1   1   1   1   1   1   1   1   1   1   1   1   1   1   1   1   1   1   1 | SW REFERENCE NO.: 628M ASSEMBLY       |                    |
|------------------------------------------------------------------------------------------------------------------------------------------------------------------------------------------------------------------------------------------------------------------------------------------------------------------------------------------------------------------------------------------------------------------------------------------------------------------------------------------------------------------------------------------------|---------------------------------------|--------------------|
| SCALE: 1:1 SHEET 1 OF 1   DRAWING NUMBER: 628-M50-622-LN2 ISSUE                                                                                                                                                                                                                                                                                                                                                                                                                                                                                | DRAWN: C.B                            | DATE: AUG. 01/2018 |
| DRAWING NUMBER: 628-M50-622-LN2 ISSUE                                                                                                                                                                                                                                                                                                                                                                                                                                                                                                          | CHECKED:                              | DATE:              |
| 1                                                                                                                                                                                                                                                                                                                                                                                                                                                                                                                                              | SCALE: 1:1                            | SHEET 1 OF 1       |
| PART NUMBER: 628-M50-622-LN2 1                                                                                                                                                                                                                                                                                                                                                                                                                                                                                                                 | DRAWING NUMBER: 628-M50-622-LN2 ISSUE |                    |
|                                                                                                                                                                                                                                                                                                                                                                                                                                                                                                                                                |                                       |                    |