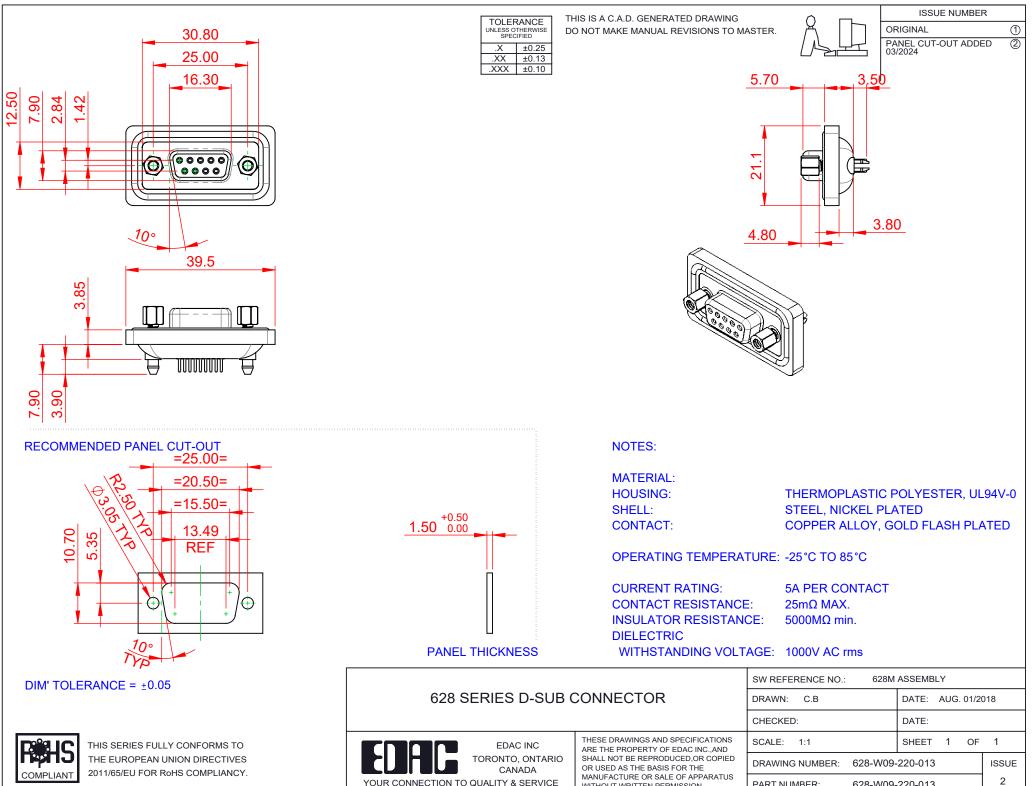

| DENIES D-SOB CONNECTON                                                                  |                                                                                                                                       | DRAWN.   | C.B     |   |
|-----------------------------------------------------------------------------------------|---------------------------------------------------------------------------------------------------------------------------------------|----------|---------|---|
|                                                                                         |                                                                                                                                       | CHECKED: |         |   |
| EDAC INC<br>TORONTO, ONTARIO<br>CANADA<br>ARE THE F<br>SHALL NO<br>OR USED /<br>MANUFAC | THESE DRAWINGS AND SPECIFICATIONS<br>ARE THE PROPERTY OF EDAC INCAND                                                                  | SCALE:   | 1:1     |   |
|                                                                                         | SHALL NOT BE REPRODUCED, OR COPIED<br>OR USED AS THE BASIS FOR THE<br>MANUFACTURE OR SALE OF APPARATUS<br>WITHOUT WRITTEN PERMISSION. | DRAWING  | NUMBER: |   |
|                                                                                         |                                                                                                                                       | PART NUM | BER:    | ( |

| RAWN: C.B                  |                 | DATE: AUG. 01/2018 |   |       |   |
|----------------------------|-----------------|--------------------|---|-------|---|
| IECKED:                    |                 | DATE:              |   |       |   |
| CALE: 1:1                  |                 | SHEET              | 1 | OF    | 1 |
| RAWING NUMBER:             | 628-W09-220-013 |                    |   | ISSUE |   |
| RT NUMBER: 628-W09-220-013 |                 |                    |   | 2     |   |
|                            |                 |                    |   |       |   |