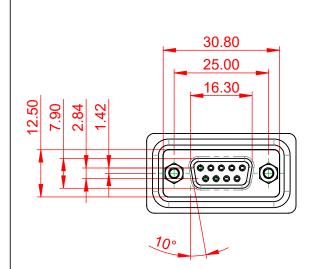

NOTES:

MATERIAL: HOUSING: THERMOPLASTIC POLYESTER, UL94V-0, **BLACK IN COLOUR** SHELL: STEEL, NICKEL PLATED CONTACT: COPPER ALLOY, 30µ GOLD PLATING

OPERATING TEMPERATURE: -55°C ~ 125°C

CURRENT RATING: **5A PER CONTACT** CONTACT RESISTANCE:  $25m\Omega$  MAX. INSULATOR RESISTANCE: 5000MΩ min. DIELECTRIC WITHSTANDING VOLTAGE: 1000V AC rms