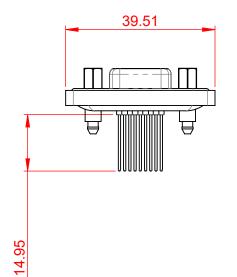

NOTES:

MATERIAL: HOUSING: THERMOPLASTIC POLYESTER, UL94V-0, **BLACK IN COLOUR** SHELL: STEEL, NICKEL PLATED CONTACT: COPPER ALLOY, 30µ GOLD PLATING

OPERATING TEMPERATURE: -55°C ~ 125°C

CURRENT RATING: **5A PER CONTACT** CONTACT RESISTANCE:  $25m\Omega$  MAX. INSULATOR RESISTANCE: 5000MΩ min. DIELECTRIC WITHSTANDING VOLTAGE: 1000V AC rms