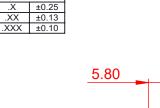

NOTES:

MATERIAL: HOUSING: THERMOPLASTIC POLYESTER, UL94V-0, **BLACK IN COLOUR** SHELL: STEEL, NICKEL PLATED CONTACT: COPPER ALLOY, 30µ GOLD PLATING

OPERATING TEMPERATURE: -55°C ~ 125°C

CURRENT RATING: **5A PER CONTACT** CONTACT RESISTANCE:  $25m\Omega$  MAX. INSULATOR RESISTANCE: 5000MΩ min. DIELECTRIC WITHSTANDING VOLTAGE: 1000V AC rms