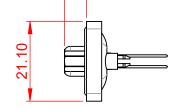

NOTES:

MATERIAL: HOUSING: THERMOPLASTIC POLYESTER, UL94V-0, **BLACK IN COLOUR** SHELL: STEEL, NICKEL PLATED CONTACT: COPPER ALLOY, 30µ GOLD PLATING

OPERATING TEMPERATURE: -55°C ~ 125°C

CURRENT RATING: **5A PER CONTACT** CONTACT RESISTANCE:  $25m\Omega$  MAX. INSULATOR RESISTANCE: 5000MΩ min. DIELECTRIC WITHSTANDING VOLTAGE: 1000V AC rms