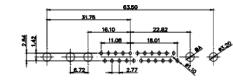

5W5 Male

5W5 Female

23.53

CURRENT RATING / ØA 10A / 2.2 20A / 3.3 30A / 3.7 40A / 4.2

8W8 Male

8W8 Female

31.76

11W1 Male/Female

17W2 Male/Female

THIS SERIES FULLY CONFORMS TO THE EUROPEAN UNION DIRECTIVES 2011/65/EU FOR RoHS COMPLIANCY. COMPLIANT

THIS IS A C.A.D. GENERATED DRAWING TOLERANCE UNLESS OTHERWISE SPECIFIED DO NOT MAKE MANUAL REVISIONS TO MASTER. .X ±0.25