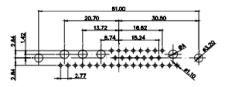

13W3 Female

43W2 Female

47W1 Female

17W5 Male

COMPLIANT

2.77

|                                                                                                   | COMBINATION D-SUB                                                              |                                                                                                                                                                                                                | SW REFERENCE NO.: 628 COMBO ASSEMBLY |                  |       |
|---------------------------------------------------------------------------------------------------|--------------------------------------------------------------------------------|----------------------------------------------------------------------------------------------------------------------------------------------------------------------------------------------------------------|--------------------------------------|------------------|-------|
|                                                                                                   |                                                                                |                                                                                                                                                                                                                | DRAWN: C.B                           | DATE: JAN. 01/20 | 19    |
|                                                                                                   |                                                                                |                                                                                                                                                                                                                | CHECKED:                             | DATE:            |       |
| THIS SERIES FULLY CONFORMS TO<br>THE EUROPEAN UNION DIRECTIVES<br>2011/65/EU FOR RoHS COMPLIANCY. | EDAC INC<br>TORONTO, ONTARIO<br>CANADA<br>YOUR CONNECTION TO QUALITY & SERVICE | THESE DRAWINGS AND SPECIFICATIONS<br>ARE THE PROPERTY OF EDAC INC.,AND<br>SHALL NOT BE REPRODUCED,OR COPIED<br>OR USED AS THE BASIS FOR THE<br>MANUFACTURE OR SALE OF APPARATUS<br>WITHOUT WRITTEN PERMISSION. | SCALE: N.T.S                         | SHEET 4 OF       | 4     |
|                                                                                                   |                                                                                |                                                                                                                                                                                                                | DRAWING NUMBER: 628W2W2-224-3N5      |                  | ISSUE |
|                                                                                                   |                                                                                |                                                                                                                                                                                                                | PART NUMBER: 628W2W                  | 2-224-3N5        | 1     |