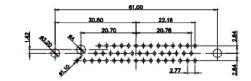

13W3 Female

43W2 Female

47W1 Female

17W5 Male

COMPLIANT

2.77

|                                                                                                   | COMBINATION D-SUB                                                              |                                                                                                                                                                                                                | SW REFERENCE NO.: 628 COMBO ASSEMBLY |                  |       |
|---------------------------------------------------------------------------------------------------|--------------------------------------------------------------------------------|----------------------------------------------------------------------------------------------------------------------------------------------------------------------------------------------------------------|--------------------------------------|------------------|-------|
|                                                                                                   |                                                                                |                                                                                                                                                                                                                | DRAWN: C.B                           | DATE: JAN. 01/20 | 19    |
|                                                                                                   |                                                                                |                                                                                                                                                                                                                | CHECKED:                             | DATE:            |       |
| THIS SERIES FULLY CONFORMS TO<br>THE EUROPEAN UNION DIRECTIVES<br>2011/65/EU FOR RoHS COMPLIANCY. | EDAC INC<br>TORONTO, ONTARIO<br>CANADA<br>YOUR CONNECTION TO QUALITY & SERVICE | THESE DRAWINGS AND SPECIFICATIONS<br>ARE THE PROPERTY OF EDAC INC.,AND<br>SHALL NOT BE REPRODUCED,OR COPIED<br>OR USED AS THE BASIS FOR THE<br>MANUFACTURE OR SALE OF APPARATUS<br>WITHOUT WRITTEN PERMISSION. | SCALE: N.T.S                         | SHEET 4 OF       | 4     |
|                                                                                                   |                                                                                |                                                                                                                                                                                                                | DRAWING NUMBER: 628W2W2-224-3N5      |                  | ISSUE |
|                                                                                                   |                                                                                |                                                                                                                                                                                                                | PART NUMBER: 628W2W                  | 2-224-3N5        | 1     |