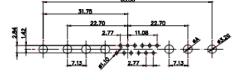

5W5 Male

5W5 Female

23.53

CURRENT RATING / ØA 10A / 2.2 20A / 3.3 30A / 3.7 40A / 4.2

8W8 Male

8W8 Female

31.76

11W1 Male/Female