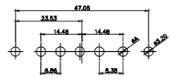

25W3 Male

36W4 Female

13W3 Male

36W4 Male

13W6 Male

43W2 Male

.XX ±0.13 .XXX ±0.05

9W4 Female

13W3 Female

43W2 Female

47W1 Female

17W5 Male

COMPLIANT

2.77

|                                                                                                   | COMBINATION D-SUB                                                              |                                                                                                                                                                                                                | SW REFERENCE NO.: 628 COMBO ASSEMBLY |                  |       |
|---------------------------------------------------------------------------------------------------|--------------------------------------------------------------------------------|----------------------------------------------------------------------------------------------------------------------------------------------------------------------------------------------------------------|--------------------------------------|------------------|-------|
|                                                                                                   |                                                                                |                                                                                                                                                                                                                | DRAWN: C.B                           | DATE: JAN. 01/20 | 19    |
|                                                                                                   |                                                                                |                                                                                                                                                                                                                | CHECKED:                             | DATE:            |       |
| THIS SERIES FULLY CONFORMS TO<br>THE EUROPEAN UNION DIRECTIVES<br>2011/65/EU FOR RoHS COMPLIANCY. | EDAC INC<br>TORONTO, ONTARIO<br>CANADA<br>YOUR CONNECTION TO QUALITY & SERVICE | THESE DRAWINGS AND SPECIFICATIONS<br>ARE THE PROPERTY OF EDAC INC.,AND<br>SHALL NOT BE REPRODUCED,OR COPIED<br>OR USED AS THE BASIS FOR THE<br>MANUFACTURE OR SALE OF APPARATUS<br>WITHOUT WRITTEN PERMISSION. | SCALE: N.T.S                         | SHEET 4 OF       | 4     |
|                                                                                                   |                                                                                |                                                                                                                                                                                                                | DRAWING NUMBER: 628W2W2-224-3N5      |                  | ISSUE |
|                                                                                                   |                                                                                |                                                                                                                                                                                                                | PART NUMBER: 628W2W                  | 2-224-3N5        | 1     |