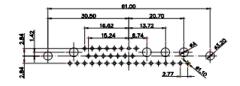

17W2 Male/Female

THIS SERIES FULLY CONFORMS TO THE EUROPEAN UNION DIRECTIVES 2011/65/EU FOR RoHS COMPLIANCY. COMPLIANT

THIS IS A C.A.D. GENERATED DRAWING TOLERANCE UNLESS OTHERWISE SPECIFIED DO NOT MAKE MANUAL REVISIONS TO MASTER. .X ±0.25