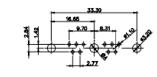

25W3 Male

36W4 Female

13W3 Male

36W4 Male

13W6 Male

43W2 Male

.XX ±0.13 .XXX ±0.05

9W4 Female

13W3 Female

43W2 Female

47W1 Female

17W5 Male

COMPLIANT

2.77

|                                                                                                   | COMBINATION D-SUB                                                              |                                                                                                                                                                                                                | SW REFERENCE NO.: 628 COMBO ASSEMBLY |                  |       |
|---------------------------------------------------------------------------------------------------|--------------------------------------------------------------------------------|----------------------------------------------------------------------------------------------------------------------------------------------------------------------------------------------------------------|--------------------------------------|------------------|-------|
|                                                                                                   |                                                                                |                                                                                                                                                                                                                | DRAWN: C.B                           | DATE: JAN. 01/20 | 19    |
|                                                                                                   |                                                                                |                                                                                                                                                                                                                | CHECKED:                             | DATE:            |       |
| THIS SERIES FULLY CONFORMS TO<br>THE EUROPEAN UNION DIRECTIVES<br>2011/65/EU FOR RoHS COMPLIANCY. | EDAC INC<br>TORONTO, ONTARIO<br>CANADA<br>YOUR CONNECTION TO QUALITY & SERVICE | THESE DRAWINGS AND SPECIFICATIONS<br>ARE THE PROPERTY OF EDAC INC.,AND<br>SHALL NOT BE REPRODUCED,OR COPIED<br>OR USED AS THE BASIS FOR THE<br>MANUFACTURE OR SALE OF APPARATUS<br>WITHOUT WRITTEN PERMISSION. | SCALE: N.T.S                         | SHEET 4 OF       | 4     |
|                                                                                                   |                                                                                |                                                                                                                                                                                                                | DRAWING NUMBER: 628W2W2-224-3N5      |                  | ISSUE |
|                                                                                                   |                                                                                |                                                                                                                                                                                                                | PART NUMBER: 628W2W                  | 2-224-3N5        | 1     |