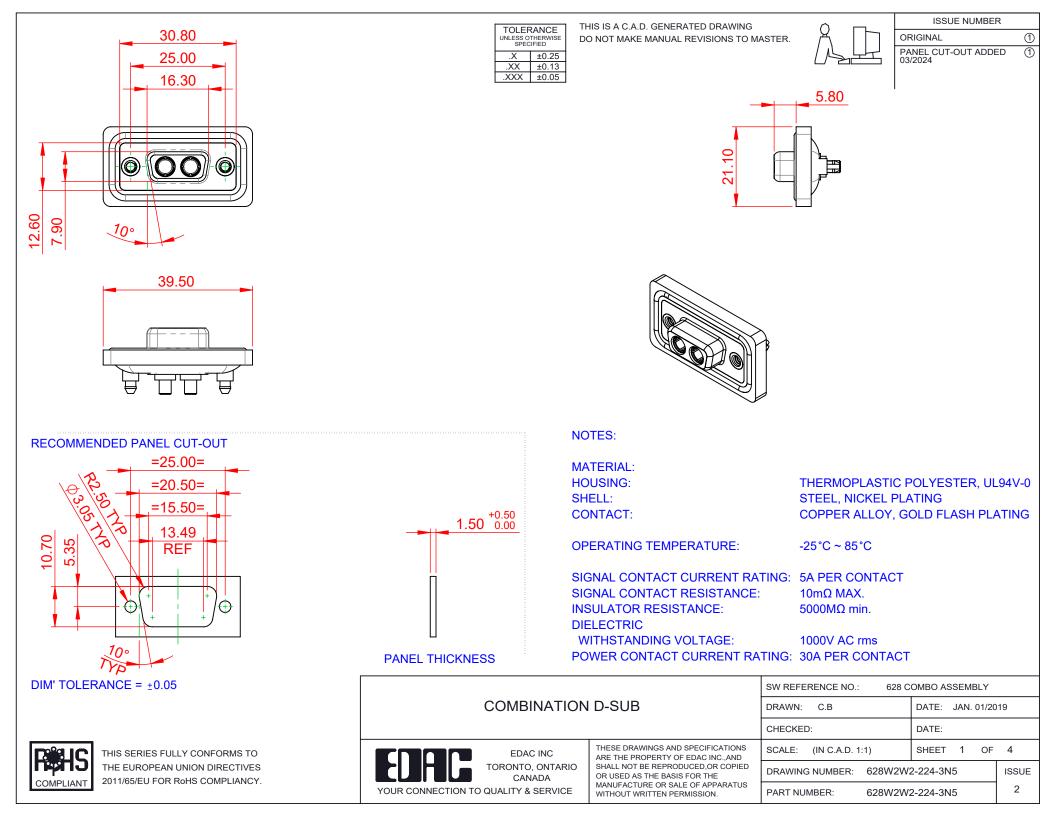

THIS IS A C.A.D. GENERATED DRAWING TOLERANCE UNLESS OTHERWISE SPECIFIED DO NOT MAKE MANUAL REVISIONS TO MASTER. .X ±0.25 .XX ±0.13 .XXX ±0.05

3W3 / 3WK3

5W1 Male/Female

7W2 Male/Female

(1)

21W4 Male/Female