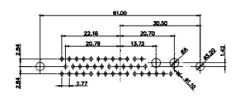

25W3 Male

36W4 Female

13W3 Male

36W4 Male

13W6 Male

43W2 Male

.XX ±0.13 .XXX ±0.05

9W4 Female

13W3 Female

43W2 Female

47W1 Female

17W5 Male

COMPLIANT

2.77

|                                                                                                   | COMBINATION D-SUB                                                              |                                                                                                                                                                                                                | SW REFERENCE NO.: 628 COMBO ASSEMBLY |                  |       |
|---------------------------------------------------------------------------------------------------|--------------------------------------------------------------------------------|----------------------------------------------------------------------------------------------------------------------------------------------------------------------------------------------------------------|--------------------------------------|------------------|-------|
|                                                                                                   |                                                                                |                                                                                                                                                                                                                | DRAWN: C.B                           | DATE: JAN. 01/20 | 19    |
|                                                                                                   |                                                                                |                                                                                                                                                                                                                | CHECKED:                             | DATE:            |       |
| THIS SERIES FULLY CONFORMS TO<br>THE EUROPEAN UNION DIRECTIVES<br>2011/65/EU FOR RoHS COMPLIANCY. | EDAC INC<br>TORONTO, ONTARIO<br>CANADA<br>YOUR CONNECTION TO QUALITY & SERVICE | THESE DRAWINGS AND SPECIFICATIONS<br>ARE THE PROPERTY OF EDAC INC.,AND<br>SHALL NOT BE REPRODUCED,OR COPIED<br>OR USED AS THE BASIS FOR THE<br>MANUFACTURE OR SALE OF APPARATUS<br>WITHOUT WRITTEN PERMISSION. | SCALE: N.T.S                         | SHEET 4 OF       | 4     |
|                                                                                                   |                                                                                |                                                                                                                                                                                                                | DRAWING NUMBER: 628W2W2-224-3N5      |                  | ISSUE |
|                                                                                                   |                                                                                |                                                                                                                                                                                                                | PART NUMBER: 628W2W                  | 2-224-3N5        | 1     |