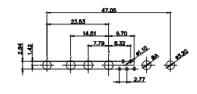

5W5 Male

5W5 Female

23.53

CURRENT RATING / ØA 10A / 2.2 20A / 3.3 30A / 3.7 40A / 4.2

8W8 Male

8W8 Female

31.76

11W1 Male/Female

17W2 Male/Female

THIS SERIES FULLY CONFORMS TO THE EUROPEAN UNION DIRECTIVES 2011/65/EU FOR RoHS COMPLIANCY. COMPLIANT

THIS IS A C.A.D. GENERATED DRAWING TOLERANCE UNLESS OTHERWISE SPECIFIED DO NOT MAKE MANUAL REVISIONS TO MASTER. .X ±0.25