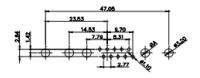

5W5 Male

5W5 Female

23.53

CURRENT RATING / ØA 10A / 2.2 20A / 3.3 30A / 3.7 40A / 4.2

8W8 Male

8W8 Female

31.76

11W1 Male/Female