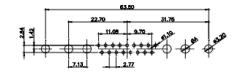

5W5 Male

5W5 Female

23.53

CURRENT RATING / ØA 10A / 2.2 20A / 3.3 30A / 3.7 40A / 4.2

8W8 Male

8W8 Female

31.76

11W1 Male/Female

17W2 Male/Female

THIS SERIES FULLY CONFORMS TO THE EUROPEAN UNION DIRECTIVES 2011/65/EU FOR RoHS COMPLIANCY. COMPLIANT

THIS IS A C.A.D. GENERATED DRAWING TOLERANCE UNLESS OTHERWISE SPECIFIED DO NOT MAKE MANUAL REVISIONS TO MASTER. .X ±0.25