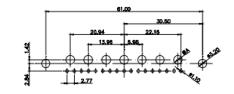

27W2 Male/Female

21W1 Male/Female

SW REFERENCE NO .: 628 COMBO ASSEMBLY COMBINATION D-SUB DRAWN: C.B DATE: JAN. 01/2019 CHECKED: DATE: THESE DRAWINGS AND SPECIFICATIONS SHEET 3 OF 4 SCALE: N.T.S EDAC INC ARE THE PROPERTY OF EDAC INC., AND TORONTO, ONTARIO SHALL NOT BE REPRODUCED, OR COPIED 628W2W2-224-3N5 DRAWING NUMBER: ISSUE OR USED AS THE BASIS FOR THE CANADA MANUFACTURE OR SALE OF APPARATUS 1 YOUR CONNECTION TO QUALITY & SERVICE PART NUMBER: 628W2W2-224-3N5 WITHOUT WRITTEN PERMISSION.

5W5 Male

5W5 Female

23.53

CURRENT RATING / ØA 10A / 2.2 20A / 3.3 30A / 3.7 40A / 4.2

8W8 Male

8W8 Female

31.76

11W1 Male/Female