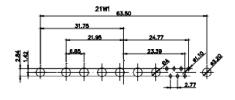

27W2 Male/Female

21W1 Male/Female

SW REFERENCE NO .: 628 COMBO ASSEMBLY COMBINATION D-SUB DRAWN: C.B DATE: JAN. 01/2019 CHECKED: DATE: THESE DRAWINGS AND SPECIFICATIONS SHEET 3 OF 4 SCALE: N.T.S EDAC INC ARE THE PROPERTY OF EDAC INC., AND TORONTO, ONTARIO SHALL NOT BE REPRODUCED, OR COPIED 628W2W2-224-3N5 DRAWING NUMBER: ISSUE OR USED AS THE BASIS FOR THE CANADA MANUFACTURE OR SALE OF APPARATUS 1 YOUR CONNECTION TO QUALITY & SERVICE PART NUMBER: 628W2W2-224-3N5 WITHOUT WRITTEN PERMISSION.