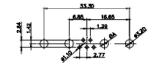

5W5 Male

5W5 Female

23.53

CURRENT RATING / ØA 10A / 2.2 20A / 3.3 30A / 3.7 40A / 4.2

8W8 Male

8W8 Female

31.76

11W1 Male/Female

17W2 Male/Female

THIS SERIES FULLY CONFORMS TO THE EUROPEAN UNION DIRECTIVES 2011/65/EU FOR RoHS COMPLIANCY. COMPLIANT

THIS IS A C.A.D. GENERATED DRAWING TOLERANCE UNLESS OTHERWISE SPECIFIED DO NOT MAKE MANUAL REVISIONS TO MASTER. .X ±0.25

25W3 Male

36W4 Female

13W3 Male

36W4 Male

13W6 Male

43W2 Male

.XX ±0.13 .XXX ±0.05

9W4 Female