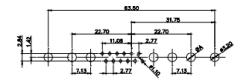

13W3 Female

43W2 Female

47W1 Female

17W5 Male

COMPLIANT

2.77

|                                                                                                   | COMBINATION D-SUB                                                              |                                                                                                                                                                                                                | SW REFERENCE NO.: 628 COMBO ASSEMBLY |                  |       |
|---------------------------------------------------------------------------------------------------|--------------------------------------------------------------------------------|----------------------------------------------------------------------------------------------------------------------------------------------------------------------------------------------------------------|--------------------------------------|------------------|-------|
|                                                                                                   |                                                                                |                                                                                                                                                                                                                | DRAWN: C.B                           | DATE: JAN. 01/20 | 19    |
|                                                                                                   |                                                                                |                                                                                                                                                                                                                | CHECKED:                             | DATE:            |       |
| THIS SERIES FULLY CONFORMS TO<br>THE EUROPEAN UNION DIRECTIVES<br>2011/65/EU FOR RoHS COMPLIANCY. | EDAC INC<br>TORONTO, ONTARIO<br>CANADA<br>YOUR CONNECTION TO QUALITY & SERVICE | THESE DRAWINGS AND SPECIFICATIONS<br>ARE THE PROPERTY OF EDAC INC.,AND<br>SHALL NOT BE REPRODUCED,OR COPIED<br>OR USED AS THE BASIS FOR THE<br>MANUFACTURE OR SALE OF APPARATUS<br>WITHOUT WRITTEN PERMISSION. | SCALE: N.T.S                         | SHEET 4 OF       | 4     |
|                                                                                                   |                                                                                |                                                                                                                                                                                                                | DRAWING NUMBER: 628W2W2-224-3N5      |                  | ISSUE |
|                                                                                                   |                                                                                |                                                                                                                                                                                                                | PART NUMBER: 628W2W                  | 2-224-3N5        | 1     |