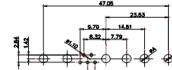

13W3 Female

43W2 Female

47W1 Female

17W5 Male

COMPLIANT

2.77

|                                                                                                   | COMBINATION D-SUB                                                              |                                                                                                                                                                                                                | SW REFERENCE NO.: 628 COMBO ASSEMBLY |                  |       |
|---------------------------------------------------------------------------------------------------|--------------------------------------------------------------------------------|----------------------------------------------------------------------------------------------------------------------------------------------------------------------------------------------------------------|--------------------------------------|------------------|-------|
|                                                                                                   |                                                                                |                                                                                                                                                                                                                | DRAWN: C.B                           | DATE: JAN. 01/20 | 19    |
|                                                                                                   |                                                                                |                                                                                                                                                                                                                | CHECKED:                             | DATE:            |       |
| THIS SERIES FULLY CONFORMS TO<br>THE EUROPEAN UNION DIRECTIVES<br>2011/65/EU FOR RoHS COMPLIANCY. | EDAC INC<br>TORONTO, ONTARIO<br>CANADA<br>YOUR CONNECTION TO QUALITY & SERVICE | THESE DRAWINGS AND SPECIFICATIONS<br>ARE THE PROPERTY OF EDAC INC.,AND<br>SHALL NOT BE REPRODUCED,OR COPIED<br>OR USED AS THE BASIS FOR THE<br>MANUFACTURE OR SALE OF APPARATUS<br>WITHOUT WRITTEN PERMISSION. | SCALE: N.T.S                         | SHEET 4 OF       | 4     |
|                                                                                                   |                                                                                |                                                                                                                                                                                                                | DRAWING NUMBER: 628W2W2-224-3N5      |                  | ISSUE |
|                                                                                                   |                                                                                |                                                                                                                                                                                                                | PART NUMBER: 628W2W                  | 2-224-3N5        | 1     |