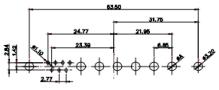

25W3 Male

36W4 Female

13W3 Male

36W4 Male

13W6 Male

43W2 Male

.XX ±0.13 .XXX ±0.05

9W4 Female

13W3 Female

43W2 Female

47W1 Female

17W5 Male

COMPLIANT

2.77

|                                                                                                   | COMBINATION D-SUB                                                              |                                                                                                                                                                                                                | SW REFERENCE NO.: 628 COMBO ASSEMBLY |                  |       |
|---------------------------------------------------------------------------------------------------|--------------------------------------------------------------------------------|----------------------------------------------------------------------------------------------------------------------------------------------------------------------------------------------------------------|--------------------------------------|------------------|-------|
|                                                                                                   |                                                                                |                                                                                                                                                                                                                | DRAWN: C.B                           | DATE: JAN. 01/20 | 19    |
|                                                                                                   |                                                                                |                                                                                                                                                                                                                | CHECKED:                             | DATE:            |       |
| THIS SERIES FULLY CONFORMS TO<br>THE EUROPEAN UNION DIRECTIVES<br>2011/65/EU FOR RoHS COMPLIANCY. | EDAC INC<br>TORONTO, ONTARIO<br>CANADA<br>YOUR CONNECTION TO QUALITY & SERVICE | THESE DRAWINGS AND SPECIFICATIONS<br>ARE THE PROPERTY OF EDAC INC.,AND<br>SHALL NOT BE REPRODUCED,OR COPIED<br>OR USED AS THE BASIS FOR THE<br>MANUFACTURE OR SALE OF APPARATUS<br>WITHOUT WRITTEN PERMISSION. | SCALE: N.T.S                         | SHEET 4 OF       | 4     |
|                                                                                                   |                                                                                |                                                                                                                                                                                                                | DRAWING NUMBER: 628W2W2-224-3N5      |                  | ISSUE |
|                                                                                                   |                                                                                |                                                                                                                                                                                                                | PART NUMBER: 628W2W                  | 2-224-3N5        | 1     |