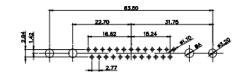

17W2 Male/Female

THIS SERIES FULLY CONFORMS TO THE EUROPEAN UNION DIRECTIVES 2011/65/EU FOR RoHS COMPLIANCY. COMPLIANT

THIS IS A C.A.D. GENERATED DRAWING TOLERANCE UNLESS OTHERWISE SPECIFIED DO NOT MAKE MANUAL REVISIONS TO MASTER. .X ±0.25

25W3 Male

36W4 Female

13W3 Male

36W4 Male

13W6 Male

43W2 Male

.XX ±0.13 .XXX ±0.05

9W4 Female