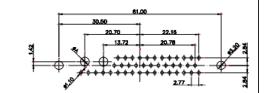

5W5 Male

5W5 Female

23.53

CURRENT RATING / ØA 10A / 2.2 20A / 3.3 30A / 3.7 40A / 4.2

8W8 Male

8W8 Female

31.76

11W1 Male/Female