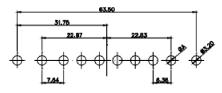

THIS IS A C.A.D. GENERATED DRAWING TOLERANCE UNLESS OTHERWISE SPECIFIED DO NOT MAKE MANUAL REVISIONS TO MASTER. .X ±0.25 .XX ±0.13 .XXX ±0.05

3W3 / 3WK3

5W1 Male/Female

7W2 Male/Female

(1)

21W4 Male/Female

27W2 Male/Female

21W1 Male/Female

SW REFERENCE NO .: 628 COMBO ASSEMBLY COMBINATION D-SUB DRAWN: C.B DATE: JAN. 01/2019 CHECKED: DATE: THESE DRAWINGS AND SPECIFICATIONS SHEET 3 OF 4 SCALE: N.T.S EDAC INC ARE THE PROPERTY OF EDAC INC., AND TORONTO, ONTARIO SHALL NOT BE REPRODUCED, OR COPIED 628W2W2-224-3N5 DRAWING NUMBER: ISSUE OR USED AS THE BASIS FOR THE CANADA MANUFACTURE OR SALE OF APPARATUS 1 YOUR CONNECTION TO QUALITY & SERVICE PART NUMBER: 628W2W2-224-3N5 WITHOUT WRITTEN PERMISSION.

5W5 Male

5W5 Female

23.53

CURRENT RATING / ØA 10A / 2.2 20A / 3.3 30A / 3.7 40A / 4.2

8W8 Male

8W8 Female

31.76

11W1 Male/Female