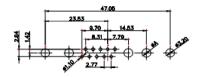

5W5 Male

5W5 Female

23.53

CURRENT RATING / ØA 10A / 2.2 20A / 3.3 30A / 3.7 40A / 4.2

8W8 Male

8W8 Female

31.76

11W1 Male/Female