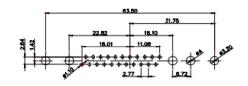

5W5 Male

5W5 Female

23.53

CURRENT RATING / ØA 10A / 2.2 20A / 3.3 30A / 3.7 40A / 4.2

8W8 Male

8W8 Female

31.76

11W1 Male/Female