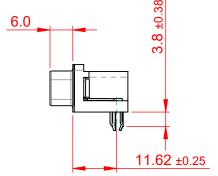

.XXX ±0.10

ISSUE NUMBER ORIGINAL

## NOTES:

MATERIAL:

**HOUSING:** THERMOPLASTIC POLYESTER, UL94V-0

SHELL: STEEL, NICKEL PLATED

**CONTACT:** COPPER ALLOY, GOLD FLASH PLATING

OPERATING TEMPERATURE: -55°C TO +85°C

**CURRENT RATING: 3A PER CONTACT** 

**CONTACT RESISTANCE:** 25mΩ MAX. **INSULATOR RESISTANCE:** 5000MΩ min.

**DIELECTRIC** 

WITHSTANDING VOLTAGE: 1000V AC rms

THIS SERIES FULLY CONFORMS TO THE EUROPEAN UNION DIRECTIVES 2011/65/EU FOR RoHS COMPLIANCY.