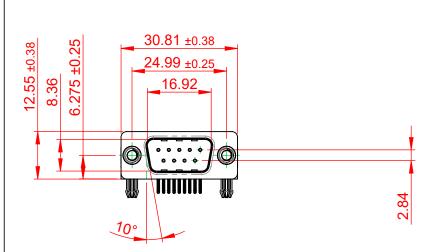

.XXX ±0.10

ISSUE NUMBER ORIGINAL

## NOTES:

MATERIAL:

**HOUSING:** THERMOPLASTIC POLYESTER, UL94V-0

SHELL: STEEL, NICKEL PLATED

**CONTACT:** COPPER ALLOY, GOLD FLASH PLATING

OPERATING TEMPERATURE: -55°C TO +85°C

**CURRENT RATING: 3A PER CONTACT** 

**CONTACT RESISTANCE:** 25mΩ MAX. **INSULATOR RESISTANCE:** 5000MΩ min.

**DIELECTRIC** 

WITHSTANDING VOLTAGE: 1000V AC rms

THIS SERIES FULLY CONFORMS TO THE EUROPEAN UNION DIRECTIVES 2011/65/EU FOR RoHS COMPLIANCY.