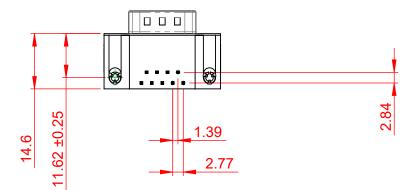

.XXX ±0.10

ISSUE NUMBER ORIGINAL

## NOTES:

MATERIAL:

**HOUSING:** THERMOPLASTIC POLYESTER, UL94V-0

SHELL: STEEL, NICKEL PLATED

**CONTACT:** COPPER ALLOY, GOLD FLASH PLATING

OPERATING TEMPERATURE: -55°C TO +85°C

**CURRENT RATING: 3A PER CONTACT** 

**CONTACT RESISTANCE:** 25mΩ MAX. **INSULATOR RESISTANCE:** 5000MΩ min.

**DIELECTRIC** 

WITHSTANDING VOLTAGE: 1000V AC rms

THIS SERIES FULLY CONFORMS TO THE EUROPEAN UNION DIRECTIVES 2011/65/EU FOR RoHS COMPLIANCY.