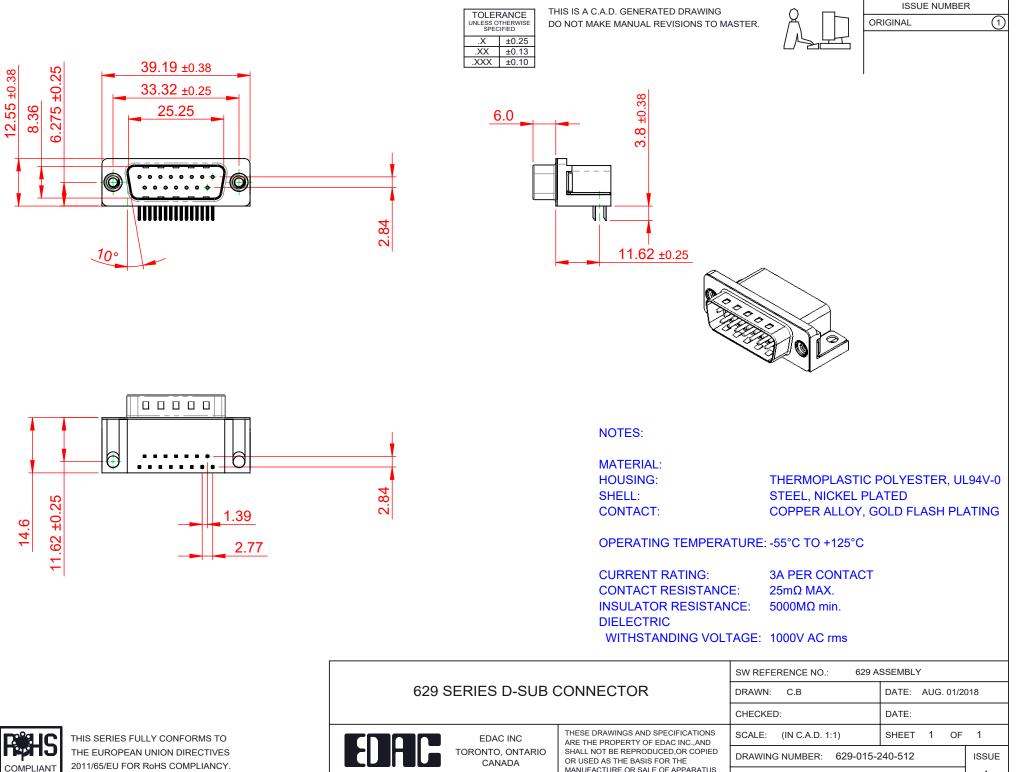

2011/65/EU FOR RoHS COMPLIANCY.

|                                      |                            |                                                                                                                                             | CHECKED:                        |           | DATE:   |
|--------------------------------------|----------------------------|---------------------------------------------------------------------------------------------------------------------------------------------|---------------------------------|-----------|---------|
|                                      | EDAC INC                   | THESE DRAWINGS AND SPECIFICATIONS<br>ARE THE PROPERTY OF EDAC INC.,AND<br>SHALL NOT BE REPRODUCED,OR COPIED<br>OR USED AS THE BASIS FOR THE | SCALE: (IN C.A.D. 1             | :1)       | SHEET   |
|                                      | TORONTO, ONTARIO<br>CANADA |                                                                                                                                             | DRAWING NUMBER: 629-015-240-512 |           | 240-512 |
| YOUR CONNECTION TO QUALITY & SERVICE |                            | MANUFACTURE OR SALE OF APPARATUS<br>WITHOUT WRITTEN PERMISSION.                                                                             | PART NUMBER:                    | 629-015-2 | 240-512 |