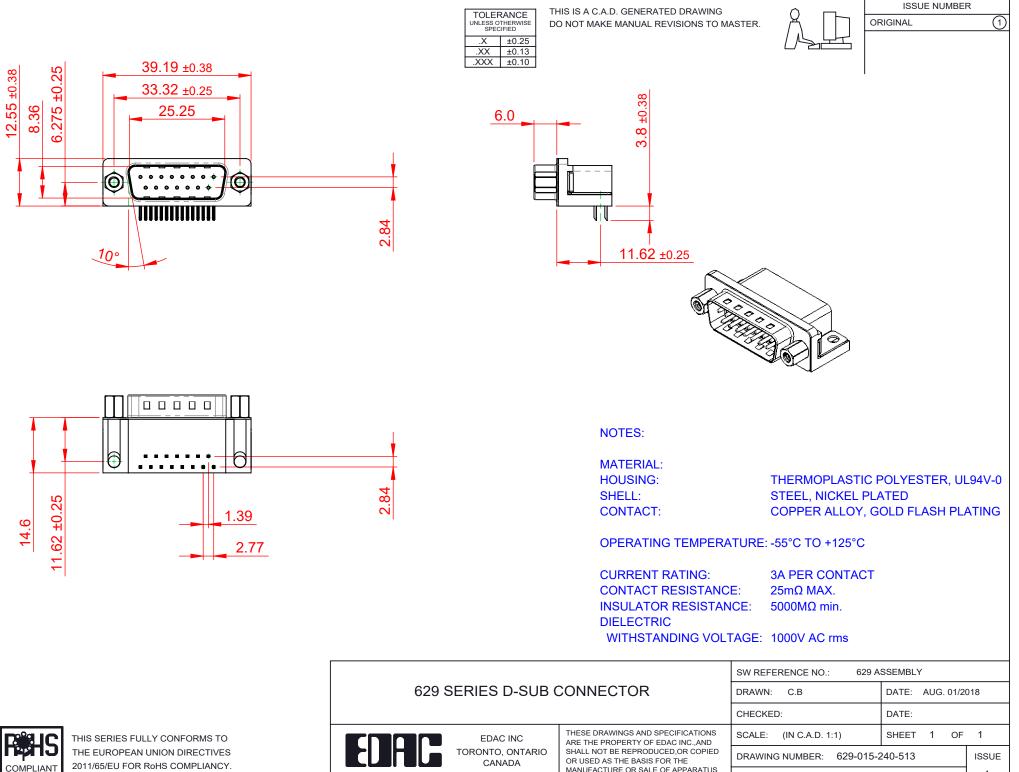

2011/65/EU FOR RoHS COMPLIANCY.

|                                      |                            |                                                                                                                                             | CHECKED:      |          |
|--------------------------------------|----------------------------|---------------------------------------------------------------------------------------------------------------------------------------------|---------------|----------|
|                                      | EDAC INC                   | THESE DRAWINGS AND SPECIFICATIONS<br>ARE THE PROPERTY OF EDAC INC.,AND<br>SHALL NOT BE REPRODUCED,OR COPIED<br>OR USED AS THE BASIS FOR THE | SCALE:        | (IN C.A. |
|                                      | TORONTO, ONTARIO<br>CANADA |                                                                                                                                             | DRAWING NUMBE |          |
| YOUR CONNECTION TO QUALITY & SERVICE |                            | MANUFACTURE OR SALE OF APPARATUS<br>WITHOUT WRITTEN PERMISSION.                                                                             | PART NUMBER:  |          |

1

629-015-240-513