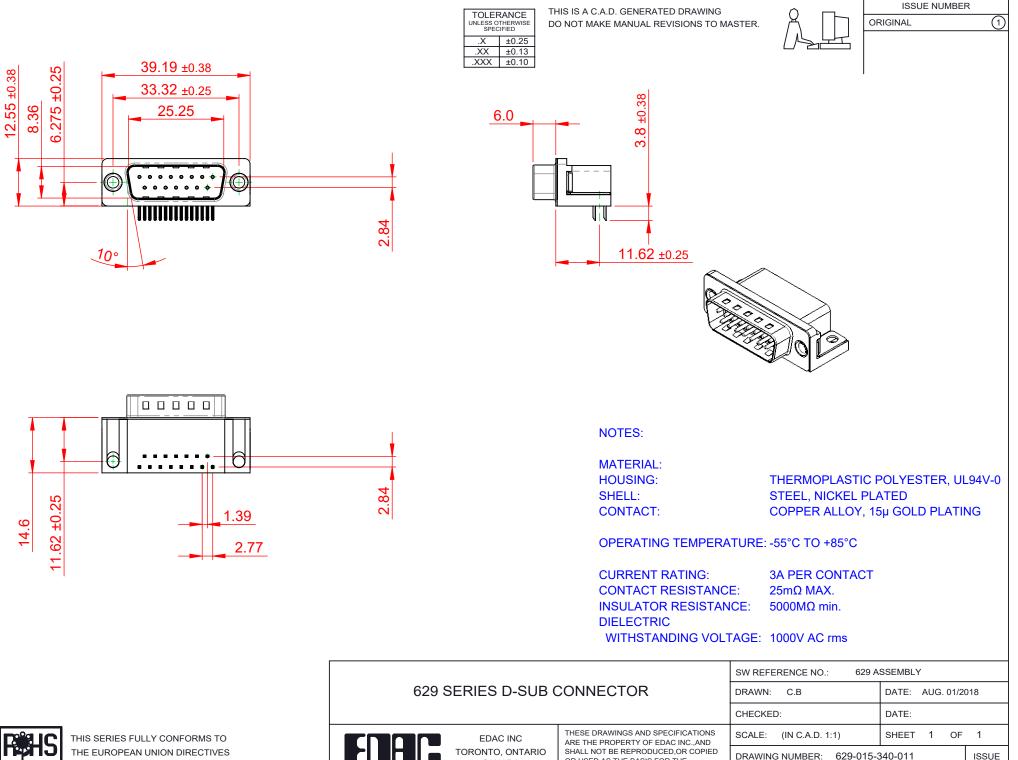

2011/65/EU FOR RoHS COMPLIANCY. COMPLIANT

|                                      |                            |                                                                                                                                             | CHECKED      | :       |
|--------------------------------------|----------------------------|---------------------------------------------------------------------------------------------------------------------------------------------|--------------|---------|
|                                      | EDAC INC                   | THESE DRAWINGS AND SPECIFICATIONS<br>ARE THE PROPERTY OF EDAC INC.,AND<br>SHALL NOT BE REPRODUCED,OR COPIED<br>OR USED AS THE BASIS FOR THE | SCALE:       | (IN C.A |
|                                      | TORONTO, ONTARIO<br>CANADA |                                                                                                                                             | DRAWING NUMB |         |
| YOUR CONNECTION TO QUALITY & SERVICE |                            | MANUFACTURE OR SALE OF APPARATUS<br>WITHOUT WRITTEN PERMISSION.                                                                             | PART NUMBER: |         |

| 1)        | SHEET | 1 | OF | 1 |
|-----------|-------|---|----|---|
| 629-015-3 | ISSUE |   |    |   |
| 629-015-3 | 1     |   |    |   |