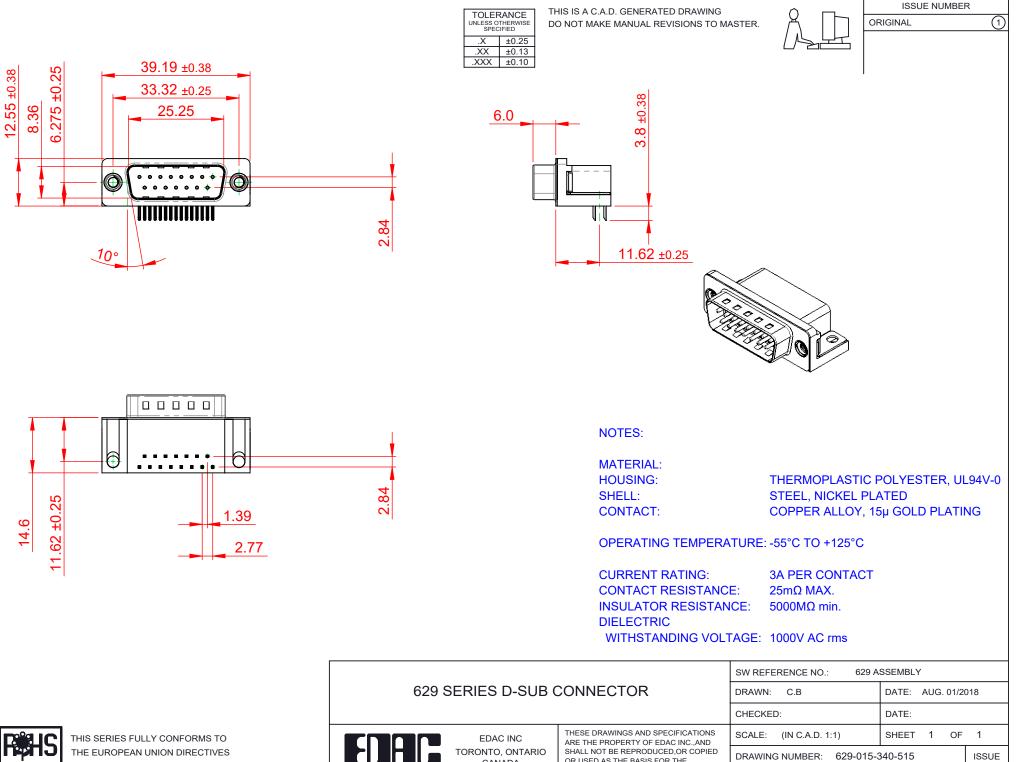

2011/65/EU FOR RoHS COMPLIANCY.

COMPLIANT

|                                      |                            |                                                                                                                                             | CHECKED:                        |           | DATE:   |
|--------------------------------------|----------------------------|---------------------------------------------------------------------------------------------------------------------------------------------|---------------------------------|-----------|---------|
|                                      | EDAC INC                   | THESE DRAWINGS AND SPECIFICATIONS<br>ARE THE PROPERTY OF EDAC INC.,AND<br>SHALL NOT BE REPRODUCED,OR COPIED<br>OR USED AS THE BASIS FOR THE | SCALE: (IN C.A.D. 1             | :1)       | SHEET   |
|                                      | TORONTO, ONTARIO<br>CANADA |                                                                                                                                             | DRAWING NUMBER: 629-015-340-515 |           | 340-515 |
| YOUR CONNECTION TO QUALITY & SERVICE |                            | MANUFACTURE OR SALE OF APPARATUS<br>WITHOUT WRITTEN PERMISSION.                                                                             | PART NUMBER:                    | 629-015-3 | 340-515 |