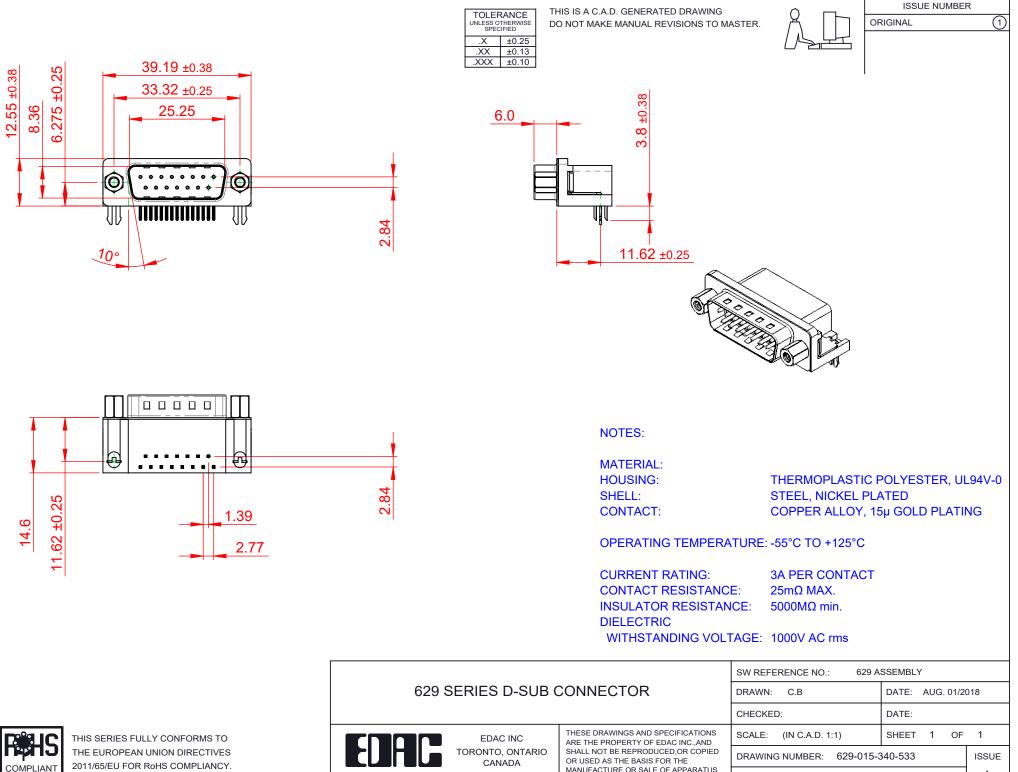

2011/65/EU FOR RoHS COMPLIANCY.

| EDAC IN<br>TORONTO, ON<br>CANADA<br>YOUR CONNECTION TO QUALITY & SEE | TARIO SHALL NOT BE REPRODUCED, OR COPIED<br>OR USED AS THE BASIS FOR THE<br>MANUFACTURE OR SALE OF APPARATUS |
|----------------------------------------------------------------------|--------------------------------------------------------------------------------------------------------------|

| DRAWN: C.B                            | DATE: AUG. 01/2018 |
|---------------------------------------|--------------------|
| CHECKED:                              | DATE:              |
| SCALE: (IN C.A.D. 1:1)                | SHEET 1 OF 1       |
| DRAWING NUMBER: 629-015-340-533 ISSUE |                    |
| PART NUMBER: 629-015-340-533 1        |                    |
|