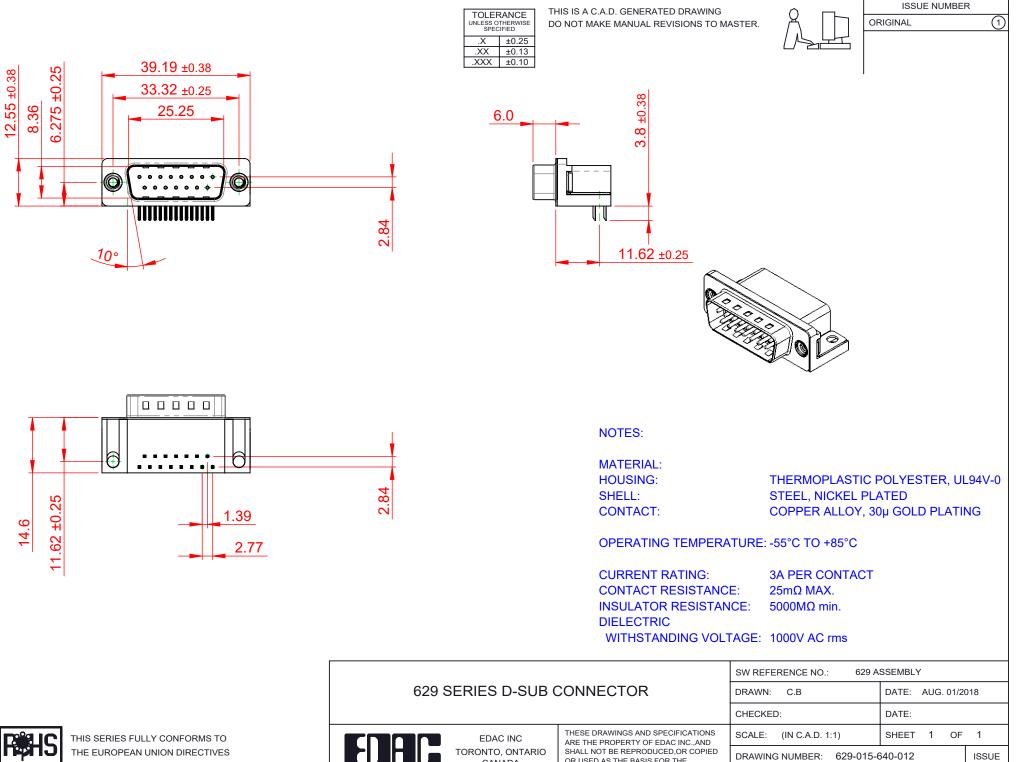

YOUR CO

2011/65/EU FOR RoHS COMPLIANCY.

COMPLIANT

|                                |                                                                                                                                                                                                                | CHECKED:       |
|--------------------------------|----------------------------------------------------------------------------------------------------------------------------------------------------------------------------------------------------------------|----------------|
| EDAC INC                       | THESE DRAWINGS AND SPECIFICATIONS<br>ARE THE PROPERTY OF EDAC INC.,AND<br>SHALL NOT BE REPRODUCED,OR COPIED<br>OR USED AS THE BASIS FOR THE<br>MANUFACTURE OR SALE OF APPARATUS<br>WITHOUT WRITTEN PERMISSION. | SCALE: (IN C.A |
| TORONTO, ONTARIO<br>CANADA     |                                                                                                                                                                                                                | DRAWING NUMB   |
| DNNECTION TO QUALITY & SERVICE |                                                                                                                                                                                                                | PART NUMBER:   |

1

629-015-640-012