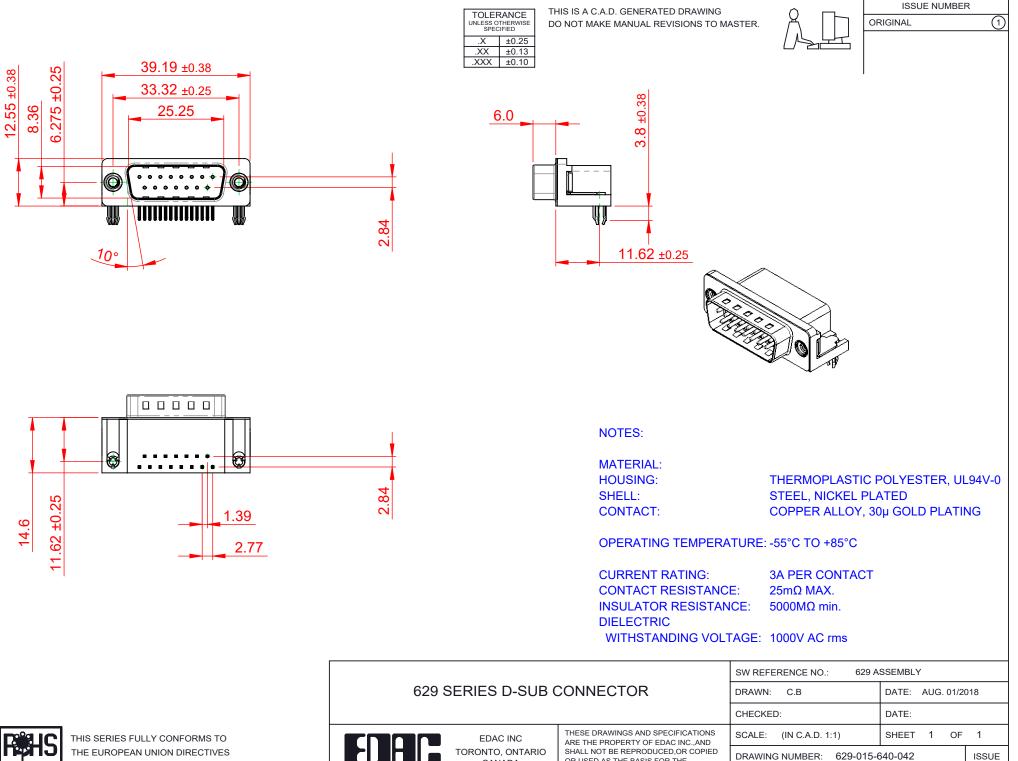

2011/65/EU FOR RoHS COMPLIANCY.

COMPLIANT

|                                      | EDAC INC<br>TORONTO, ONTARIO<br>CANADA | THESE DRAWINGS AND SPECIFICATIONS<br>ARE THE PROPERTY OF EDAC INC.,AND<br>SHALL NOT BE REPRODUCED,OR COPIED<br>OR USED AS THE BASIS FOR THE<br>MANUFACTURE OR SALE OF APPARATUS |
|--------------------------------------|----------------------------------------|---------------------------------------------------------------------------------------------------------------------------------------------------------------------------------|
| YOUR CONNECTION TO QUALITY & SERVICE |                                        | WITHOUT WRITTEN PERMISSION.                                                                                                                                                     |

ISSUE 1 PART NUMBER: 629-015-640-042