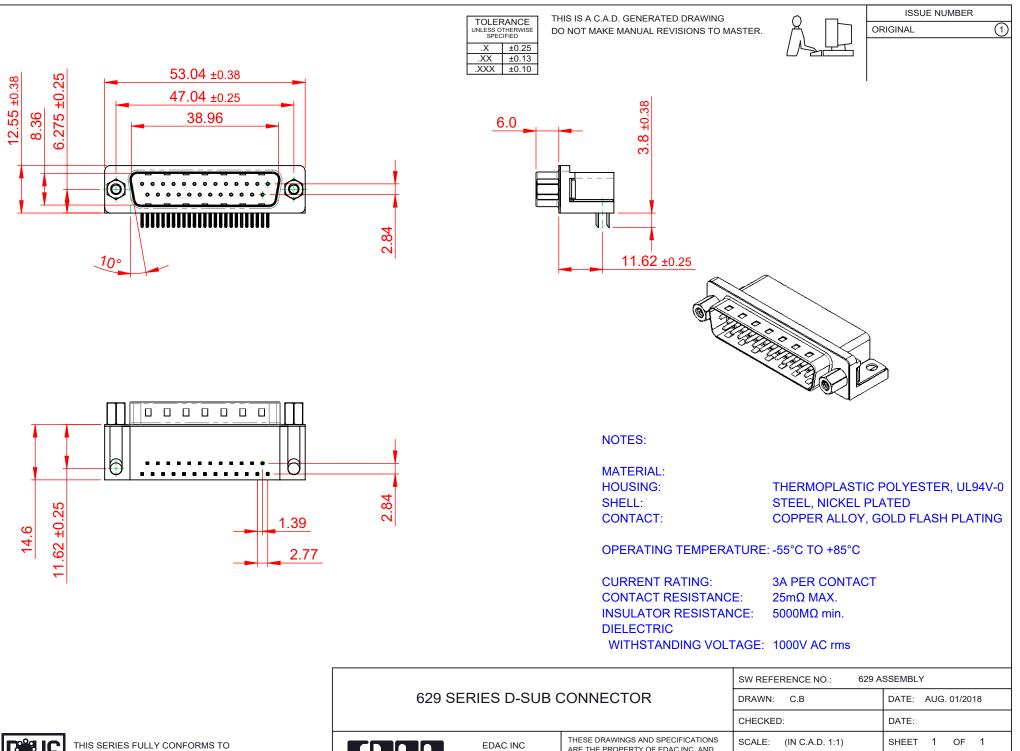

THE EUROPEAN UNION DIRECTIVES 2011/65/EU FOR RoHS COMPLIANCY. COMPLIANT

| 029 SERIES D-SOD CONNECTOR           |                                                                                                                                                                                                                | DRAWN. C.B             | DATE.      |
|--------------------------------------|----------------------------------------------------------------------------------------------------------------------------------------------------------------------------------------------------------------|------------------------|------------|
|                                      |                                                                                                                                                                                                                | CHECKED:               | DATE:      |
| EDAC INC                             | THESE DRAWINGS AND SPECIFICATIONS<br>ARE THE PROPERTY OF EDAC INC.,AND<br>SHALL NOT BE REPRODUCED,OR COPIED<br>OR USED AS THE BASIS FOR THE<br>MANUFACTURE OR SALE OF APPARATUS<br>WITHOUT WRITTEN PERMISSION. | SCALE: (IN C.A.D. 1:1) | SHEET      |
| TORONTO, ONTARIO<br>CANADA           |                                                                                                                                                                                                                | DRAWING NUMBER: 629-02 | 25-240-013 |
| YOUR CONNECTION TO QUALITY & SERVICE |                                                                                                                                                                                                                | PART NUMBER: 629-02    | 25-240-013 |