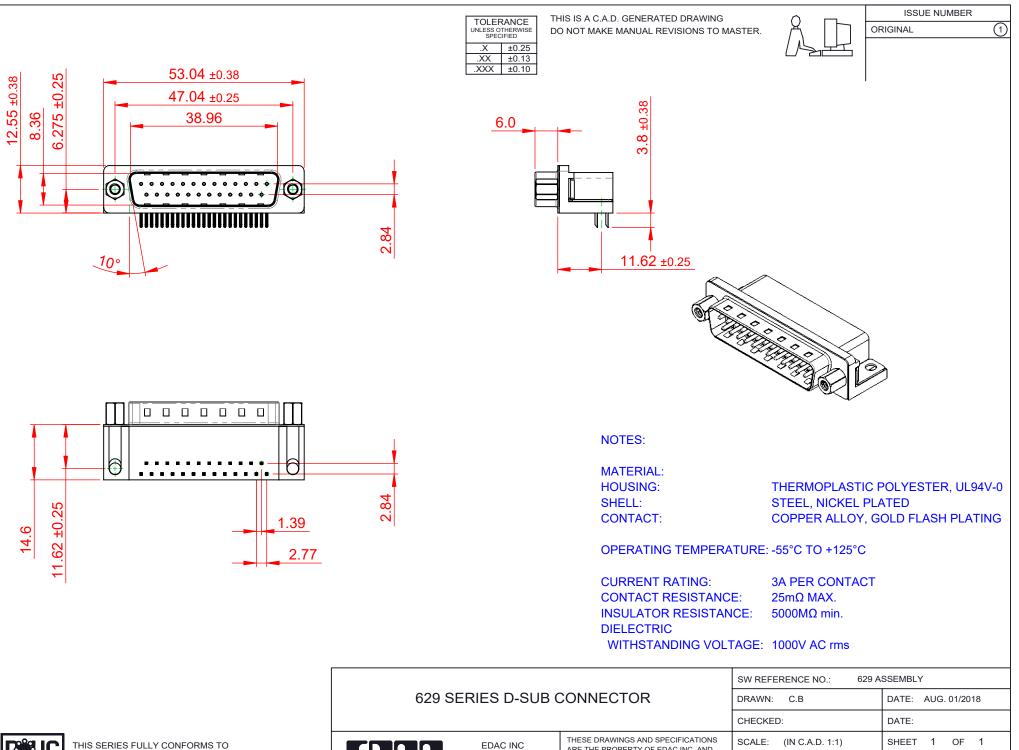

COMPLIANT 2011/65/EU FOR RoHS COMPLIANCY.

|                                      |                            |                                                                                                                                               | CHECKED:         |
|--------------------------------------|----------------------------|-----------------------------------------------------------------------------------------------------------------------------------------------|------------------|
| TORONTO                              | EDAC INC                   | THESE DRAWINGS AND SPECIFICATIONS<br>ARE THE PROPERTY OF EDAC INC., AND<br>SHALL NOT BE REPRODUCED, OR COPIED<br>OR USED AS THE BASIS FOR THE | SCALE: (IN C.A.D |
|                                      | TORONTO, ONTARIO<br>CANADA |                                                                                                                                               | DRAWING NUMBER   |
| YOUR CONNECTION TO QUALITY & SERVICE |                            | MANUFACTURE OR SALE OF APPARATUS<br>WITHOUT WRITTEN PERMISSION.                                                                               | PART NUMBER:     |

| ECKED:               | DATE:            |
|----------------------|------------------|
| ALE: (IN C.A.D. 1:1) | SHEET 1 OF 1     |
| AWING NUMBER: 629-02 | 25-240-513 ISSUE |
| RT NUMBER: 629-02    | 25-240-513 1     |
|                      |                  |