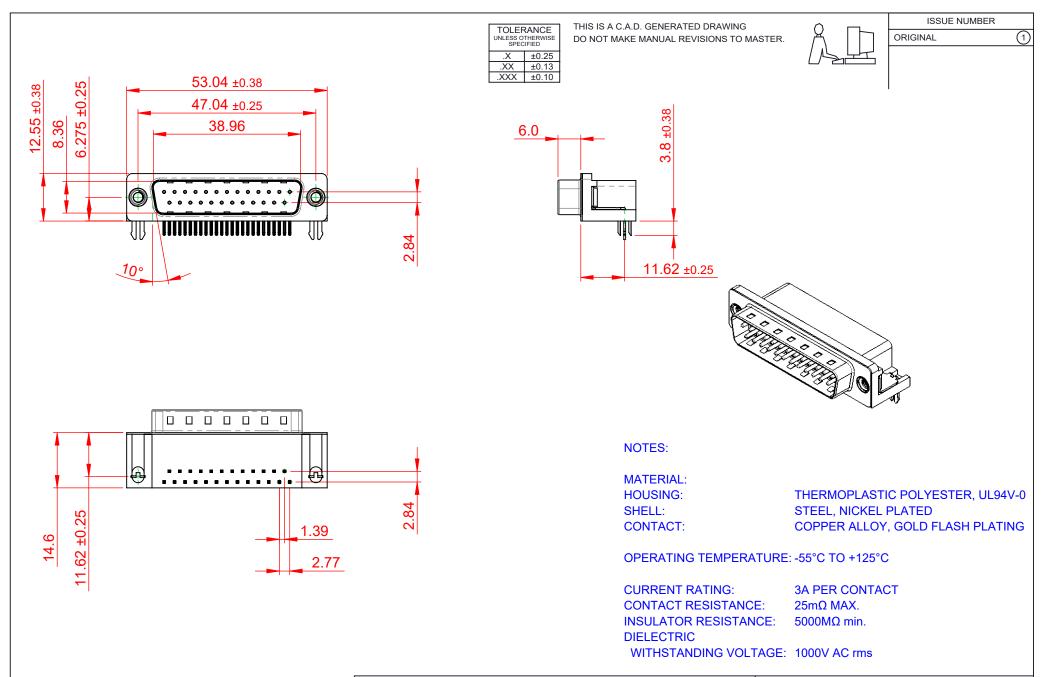

|  | 629 SERIES D-SUB CONNECTOR           |                                                                                                                                                                                                                | SW REFERENCE NO.: 629 ASSEMBLY  |                  |       |
|--|--------------------------------------|----------------------------------------------------------------------------------------------------------------------------------------------------------------------------------------------------------------|---------------------------------|------------------|-------|
|  |                                      |                                                                                                                                                                                                                | DRAWN: C.B                      | DATE: AUG. 01/20 | )18   |
|  |                                      |                                                                                                                                                                                                                | CHECKED:                        | DATE:            |       |
|  | EDAC INC                             | THESE DRAWINGS AND SPECIFICATIONS<br>ARE THE PROPERTY OF EDAC INC.,AND<br>SHALL NOT BE REPRODUCED,OR COPIED<br>OR USED AS THE BASIS FOR THE<br>MANUFACTURE OR SALE OF APPARATUS<br>WITHOUT WRITTEN PERMISSION. | SCALE: (IN C.A.D. 1:1)          | SHEET 1 OF       | 1     |
|  | TORONTO, ONTARIO<br>CANADA           |                                                                                                                                                                                                                | DRAWING NUMBER: 629-025-240-535 |                  | ISSUE |
|  | YOUR CONNECTION TO QUALITY & SERVICE |                                                                                                                                                                                                                | PART NUMBER: 629-025-2          | 240-535          | 1     |