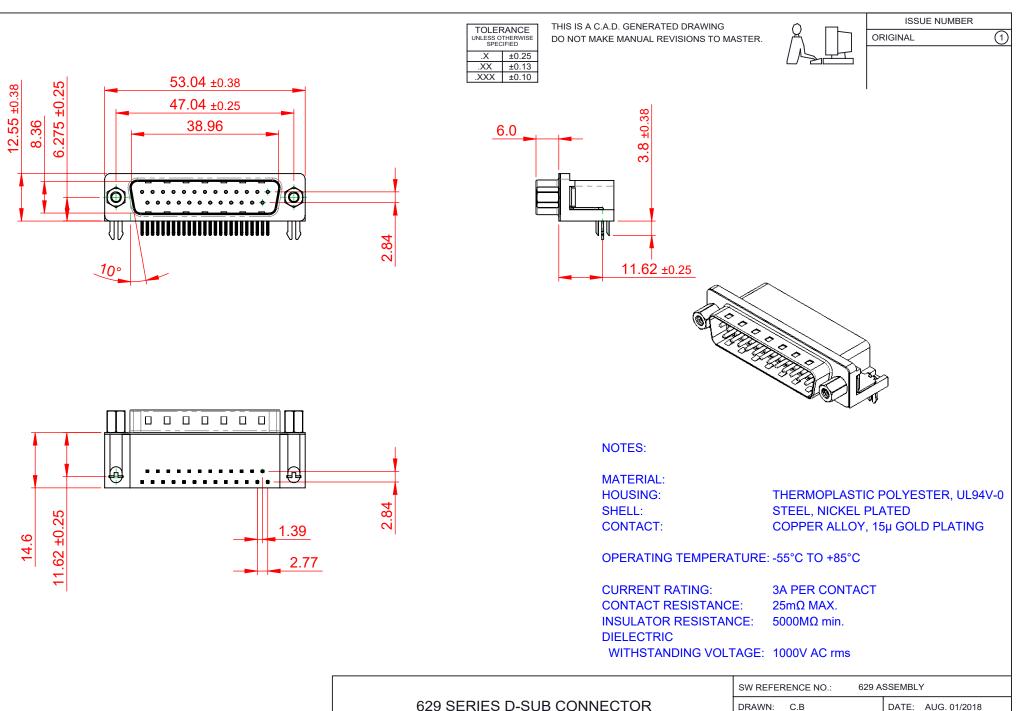

| <b>F≇HS</b> |  |
|-------------|--|
| COMPLIANT   |  |

THIS SERIES FULLY CONFORMS TO THE EUROPEAN UNION DIRECTIVES 2011/65/EU FOR RoHS COMPLIANCY.

| 629 SERIES D-SUB CONNECTOR           |                            |                                                                 | DRAWN: C.B       |             | DATE:   |
|--------------------------------------|----------------------------|-----------------------------------------------------------------|------------------|-------------|---------|
|                                      |                            |                                                                 | CHECKED:         |             | DATE:   |
| TORONTO, O                           | EDAC INC                   | OR USED AS THE BASIS FOR THE                                    | SCALE: (IN C.A.D | . 1:1)      | SHEET   |
|                                      | TORONTO, ONTARIO<br>CANADA |                                                                 | DRAWING NUMBER   | : 629-025-3 | 340-033 |
| YOUR CONNECTION TO QUALITY & SERVICE |                            | MANUFACTURE OR SALE OF APPARATUS<br>WITHOUT WRITTEN PERMISSION. | PART NUMBER:     | 629-025-3   | 340-033 |