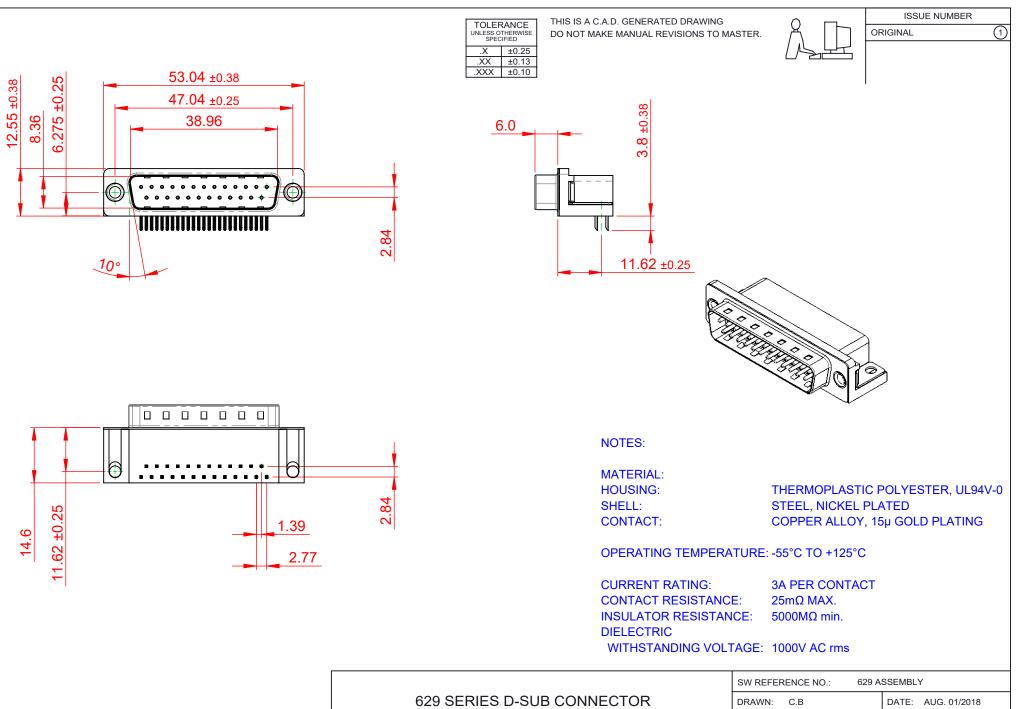

THIS SERIES FULLY CONFORMS TO THE EUROPEAN UNION DIRECTIVES 2011/65/EU FOR RoHS COMPLIANCY.

|  | 629 SERIES D-SUB (                     | DRAWN: C.B                                                                                                                                                                                                     | DATE: AUG. 01/2018       |            |       |
|--|----------------------------------------|----------------------------------------------------------------------------------------------------------------------------------------------------------------------------------------------------------------|--------------------------|------------|-------|
|  |                                        |                                                                                                                                                                                                                | CHECKED: DATE:           |            |       |
|  | EDAC INC<br>TORONTO, ONTARIO<br>CANADA | THESE DRAWINGS AND SPECIFICATIONS<br>ARE THE PROPERTY OF EDAC INC.,AND<br>SHALL NOT BE REPRODUCED,OR COPIED<br>OR USED AS THE BASIS FOR THE<br>MANUFACTURE OR SALE OF APPARATUS<br>WITHOUT WRITTEN PERMISSION. | SCALE: (IN C.A.D. 1:1)   | SHEET 1 OF | 1     |
|  |                                        |                                                                                                                                                                                                                | DRAWING NUMBER: 629-025- | 340-511    | ISSUE |
|  | YOUR CONNECTION TO QUALITY & SERVICE   |                                                                                                                                                                                                                | PART NUMBER: 629-025-    | 340-511    | 1     |