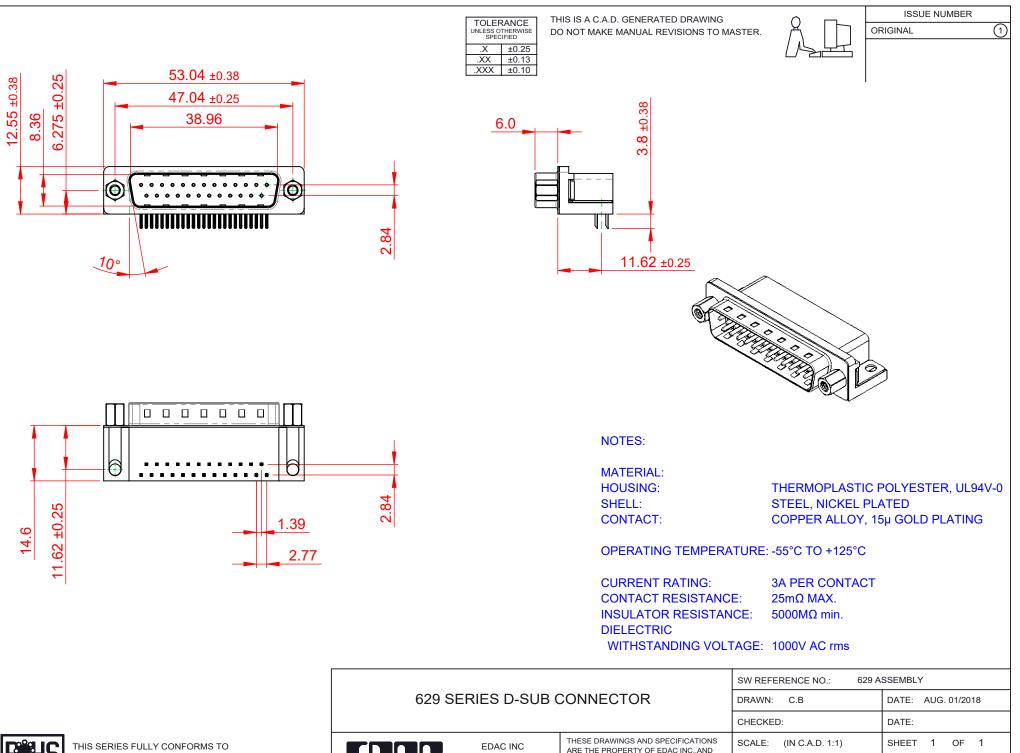

COMPLIANT THIS SERIES FULLY CONFORMS TO THE EUROPEAN UNION DIRECTIVES 2011/65/EU FOR RoHS COMPLIANCY.

| EDAC INC<br>TORONTO, ONTARIO<br>CANADA<br>MANUFAC | RAWINGS AND SPECIFICATIONS<br>PROPERTY OF EDAC INC.,AND<br>DT BE REPRODUCED,OR COPIED<br>AS THE BASIS FOR THE<br>CTURE OR SALE OF APPARATUS<br>WRITTEN PERMISSION |
|---------------------------------------------------|-------------------------------------------------------------------------------------------------------------------------------------------------------------------|
|                                                   |                                                                                                                                                                   |

| CHECKED:                        |           | DATE:   |   |       |   |
|---------------------------------|-----------|---------|---|-------|---|
| SCALE: (IN C.A.D. 1             | :1)       | SHEET   | 1 | OF    | 1 |
| DRAWING NUMBER: 629-025-340-513 |           |         |   | ISSUE |   |
| PART NUMBER:                    | 629-025-3 | 340-513 |   |       | 1 |
|                                 |           |         |   |       |   |