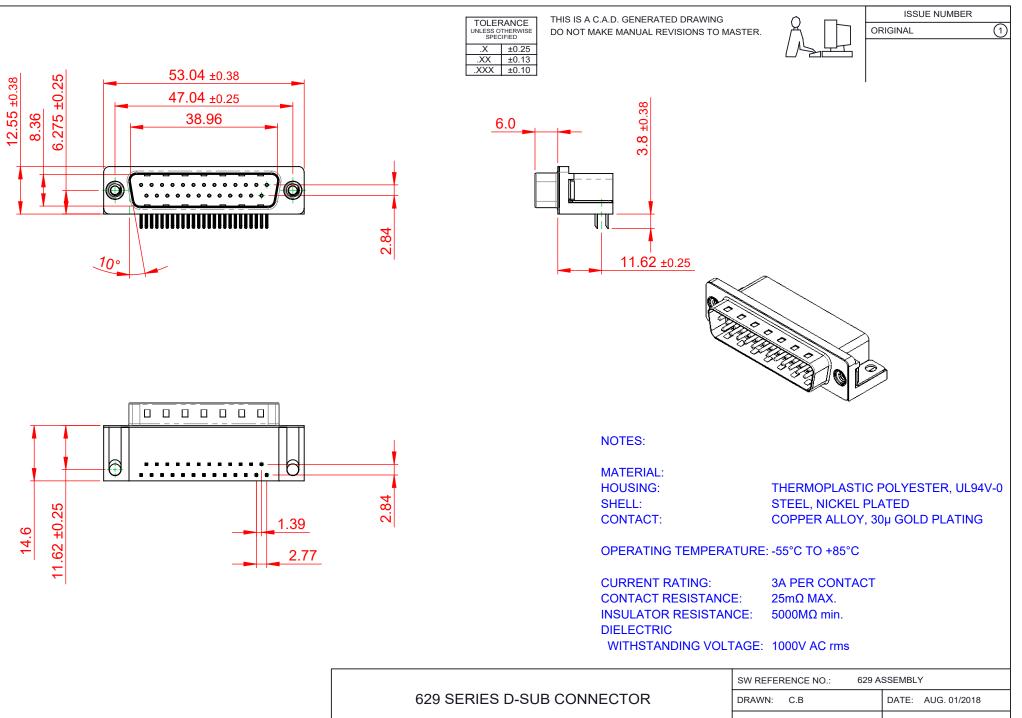

COMPLIANT

THIS SERIES FULLY CONFORMS TO THE EUROPEAN UNION DIRECTIVES 2011/65/EU FOR RoHS COMPLIANCY.

| 629 SERIES D-SUB (                     | DRAWN: C.B                                                                                                                                                                                                     | DATE: AU                        | G. 01/20       | )18 |       |
|----------------------------------------|----------------------------------------------------------------------------------------------------------------------------------------------------------------------------------------------------------------|---------------------------------|----------------|-----|-------|
|                                        | CHECKED:                                                                                                                                                                                                       | DATE:                           | DATE:          |     |       |
| EDAC INC<br>TORONTO, ONTARIO<br>CANADA | THESE DRAWINGS AND SPECIFICATIONS<br>ARE THE PROPERTY OF EDAC INC.,AND<br>SHALL NOT BE REPRODUCED,OR COPIED<br>OR USED AS THE BASIS FOR THE<br>MANUFACTURE OR SALE OF APPARATUS<br>WITHOUT WRITTEN PERMISSION. | SCALE: (IN C.A.D. 1:1)          | SHEET 1        | OF  | 1     |
|                                        |                                                                                                                                                                                                                | DRAWING NUMBER: 629-025-640-012 |                |     | ISSUE |
| YOUR CONNECTION TO QUALITY & SERVICE   |                                                                                                                                                                                                                | PART NUMBER: 6                  | 29-025-640-012 |     | 1     |