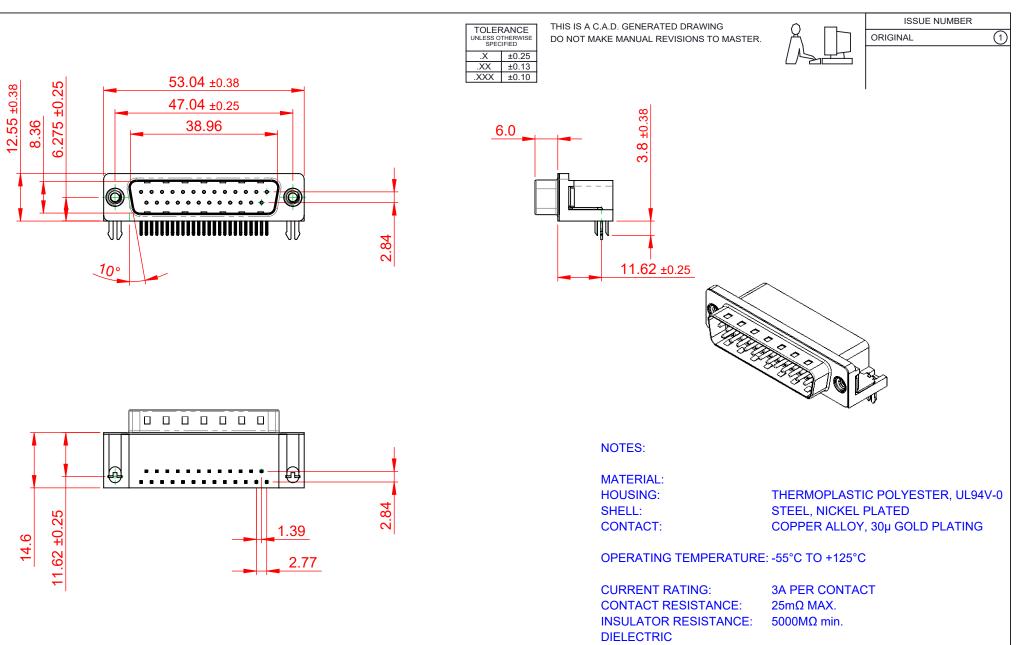

WITHSTANDING VOLTAGE: 1000V AC rms

|  | 629 SERIES D-SUB CONNECTOR                                                     |                                                                                                                                                                                                                | SW REFERENCE NO.: 629 ASSEMBLY  |                    |       |
|--|--------------------------------------------------------------------------------|----------------------------------------------------------------------------------------------------------------------------------------------------------------------------------------------------------------|---------------------------------|--------------------|-------|
|  |                                                                                |                                                                                                                                                                                                                | DRAWN: C.B                      | DATE: AUG. 01/2018 |       |
|  |                                                                                |                                                                                                                                                                                                                | CHECKED:                        | DATE:              |       |
|  | EDAC INC<br>TORONTO, ONTARIO<br>CANADA<br>YOUR CONNECTION TO QUALITY & SERVICE | THESE DRAWINGS AND SPECIFICATIONS<br>ARE THE PROPERTY OF EDAC INC.,AND<br>SHALL NOT BE REPRODUCED,OR COPIED<br>OR USED AS THE BASIS FOR THE<br>MANUFACTURE OR SALE OF APPARATUS<br>WITHOUT WRITTEN PERMISSION. | SCALE: (IN C.A.D. 1:1)          | SHEET 1 OF         | 1     |
|  |                                                                                |                                                                                                                                                                                                                | DRAWING NUMBER: 629-025-640-532 |                    | ISSUE |
|  |                                                                                |                                                                                                                                                                                                                | PART NUMBER: 629-025-           | 640-532            | 1     |