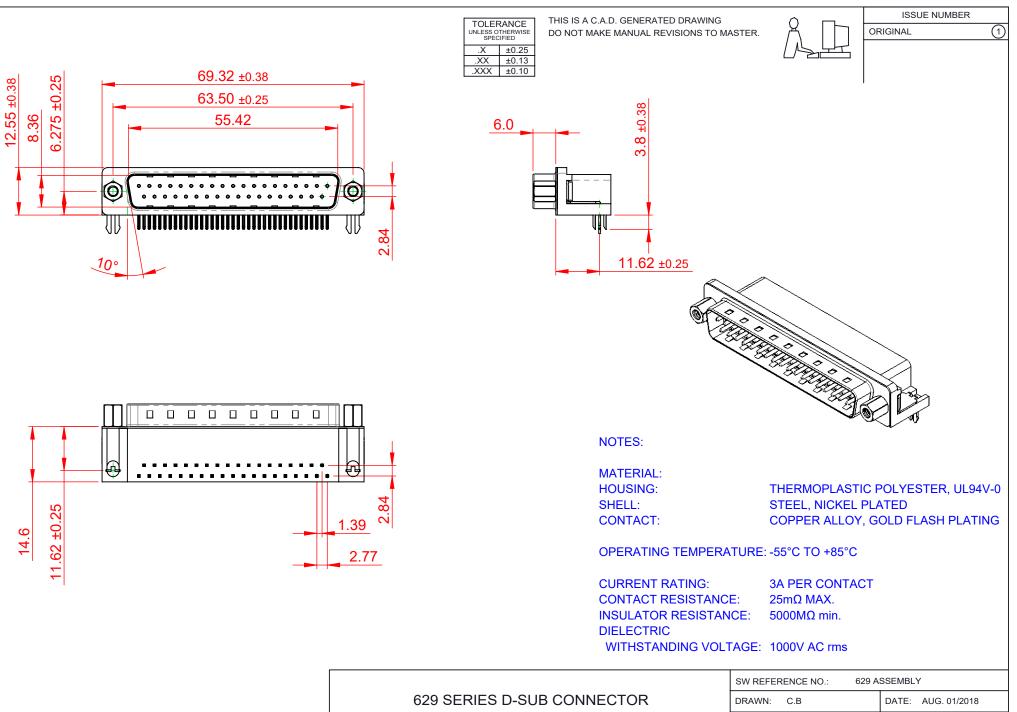

THIS SERIES FULLY CONFORMS TO THE EUROPEAN UNION DIRECTIVES 2011/65/EU FOR RoHS COMPLIANCY.

|  | 629 SERIES D-SUB CONNECTOR                                                     |                                                                                                                                                                                                                | DRAWN: C.B                      | DATE: AUG. 01/2 | 018   |
|--|--------------------------------------------------------------------------------|----------------------------------------------------------------------------------------------------------------------------------------------------------------------------------------------------------------|---------------------------------|-----------------|-------|
|  |                                                                                |                                                                                                                                                                                                                | CHECKED:                        | DATE:           |       |
|  | EDAC INC<br>TORONTO, ONTARIO<br>CANADA<br>YOUR CONNECTION TO QUALITY & SERVICE | THESE DRAWINGS AND SPECIFICATIONS<br>ARE THE PROPERTY OF EDAC INC.,AND<br>SHALL NOT BE REPRODUCED,OR COPIED<br>OR USED AS THE BASIS FOR THE<br>MANUFACTURE OR SALE OF APPARATUS<br>WITHOUT WRITTEN PERMISSION. | SCALE: (IN C.A.D. 1:1)          | SHEET 1 OF      | 1     |
|  |                                                                                |                                                                                                                                                                                                                | DRAWING NUMBER: 629-037-240-033 |                 | ISSUE |
|  |                                                                                |                                                                                                                                                                                                                | PART NUMBER: 629-037-           | 240-033         | 1     |