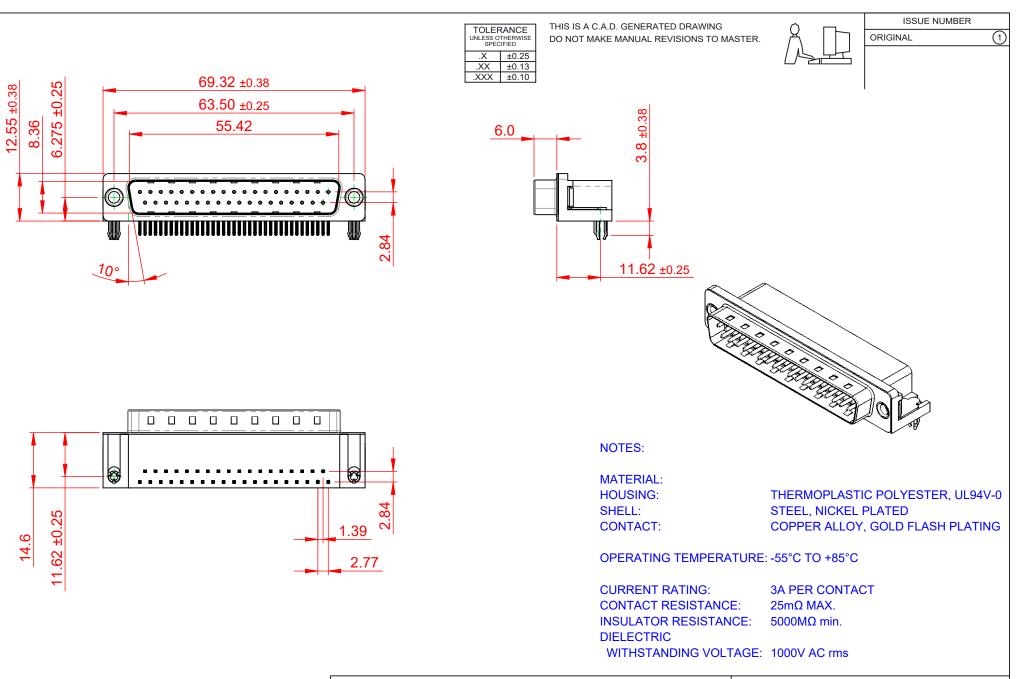

|  | 629 SERIES D-SUB CONNECTOR           |                                                                  | SW REFERENCE NO.: 629 ASSEMBLY  |                  |       |
|--|--------------------------------------|------------------------------------------------------------------|---------------------------------|------------------|-------|
|  |                                      |                                                                  | DRAWN: C.B                      | DATE: AUG. 01/20 | )18   |
|  |                                      |                                                                  | CHECKED:                        | DATE:            |       |
|  | EDAC INC                             | OR USED AS THE BASIS FOR THE<br>MANUFACTURE OR SALE OF APPARATUS | SCALE: (IN C.A.D. 1:1)          | SHEET 1 OF       | 1     |
|  | TORONTO, ONTARIO<br>CANADA           |                                                                  | DRAWING NUMBER: 629-037-240-041 |                  | ISSUE |
|  | YOUR CONNECTION TO QUALITY & SERVICE |                                                                  | PART NUMBER: 629-037-2          | 240-041          | 1     |