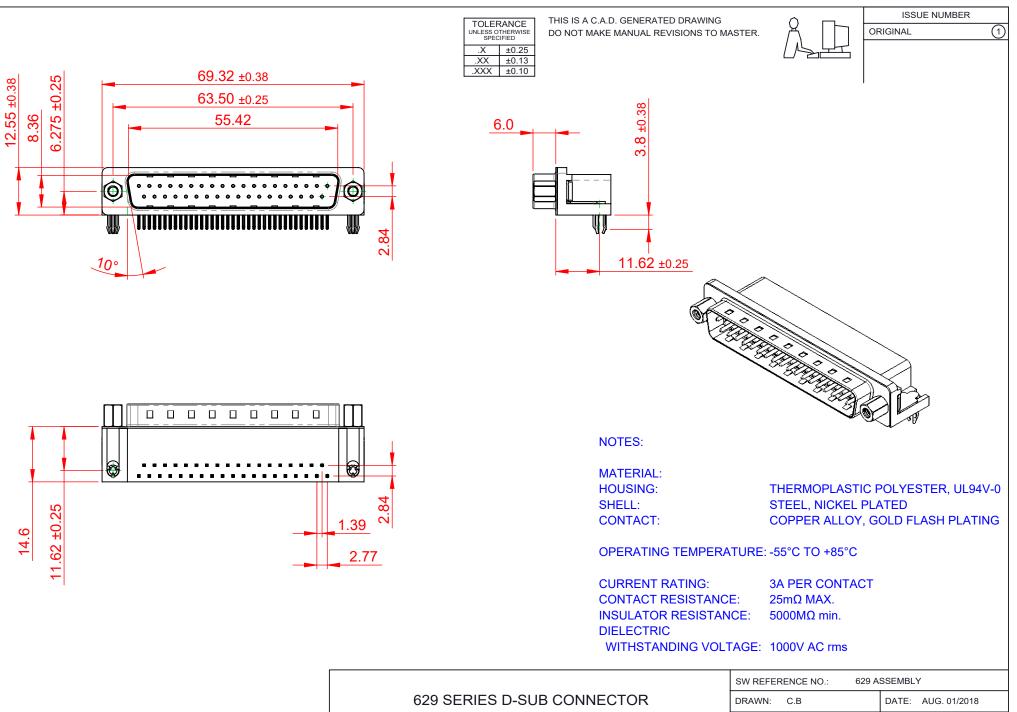

THIS SERIES FULLY CONFORMS TO THE EUROPEAN UNION DIRECTIVES 2011/65/EU FOR RoHS COMPLIANCY.

| CHECKED: DATE:<br>SCALE: (IN C.A.D. 1:1) SHEET 1 OF 1<br>DRAWING NUMBER: 629-037-240-043 ISSUE | SW REFERENCE NO.: 629 ASSEMBLY        |                    |
|------------------------------------------------------------------------------------------------|---------------------------------------|--------------------|
| SCALE: (IN C.A.D. 1:1) SHEET 1 OF 1   DRAWING NUMBER: 629-037-240-043 ISSUE 1                  | DRAWN: C.B                            | DATE: AUG. 01/2018 |
| DRAWING NUMBER: 629-037-240-043 ISSUE                                                          | CHECKED:                              | DATE:              |
|                                                                                                | SCALE: (IN C.A.D. 1:1)                | SHEET 1 OF 1       |
| PART NUMBER: 629-037-240-043 1                                                                 | DRAWING NUMBER: 629-037-240-043 ISSUE |                    |
|                                                                                                | PART NUMBER: 629-037-240-043 1        |                    |