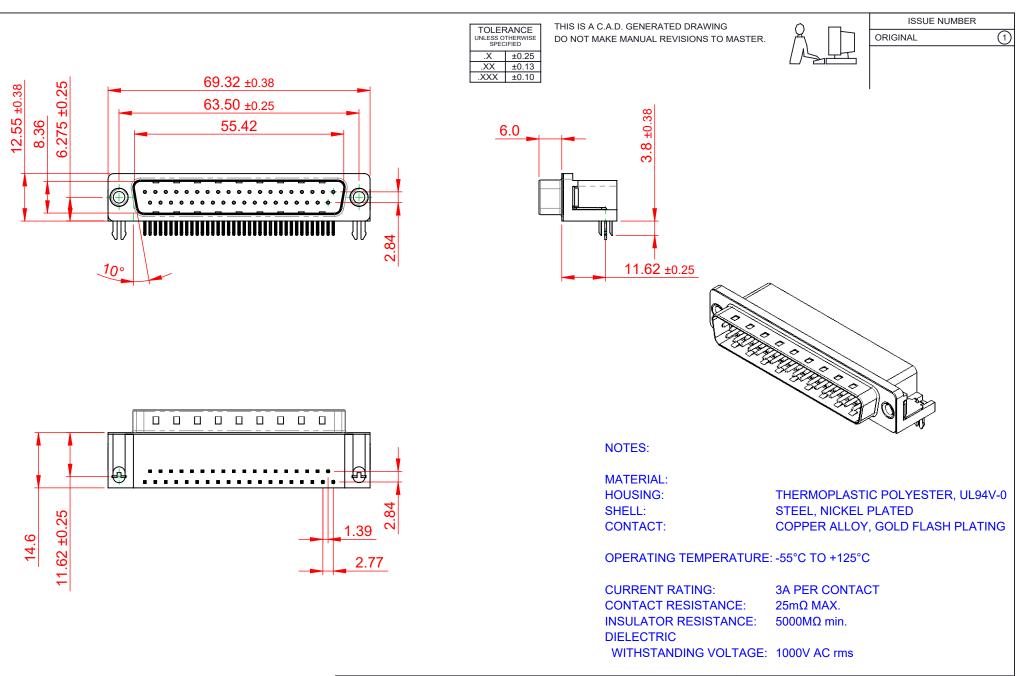

|  | SW REFERENCE NO.: 629 ASSEMBLY |                                                                                                                                                                                                        |                           |                  |       |
|--|--------------------------------|--------------------------------------------------------------------------------------------------------------------------------------------------------------------------------------------------------|---------------------------|------------------|-------|
|  | 629 SERIES D-SUB CONNECTOR     |                                                                                                                                                                                                        | DRAWN: C.B                | DATE: AUG. 01/20 | )18   |
|  |                                |                                                                                                                                                                                                        | CHECKED:                  | DATE:            |       |
|  | EDAC INC                       | TORONTO, ONTARIO<br>CANADA<br>TORONTO, ONTARIO<br>CANADA<br>ARE THE PROPERTY OF EDUCE INC., AND<br>SHALL NOT BE REPRODUCEON COPIED<br>OR USED AS THE BASIS FOR THE<br>MANUFACTURE OR SALE OF APPARATUS | SHEET 1 OF                | 1                |       |
|  | TORONTO, ONTARIO<br>CANADA     |                                                                                                                                                                                                        | DRAWING NUMBER: 629-037-2 | 240-531          | ISSUE |
|  |                                |                                                                                                                                                                                                        | PART NUMBER: 629-037-2    | 240-531          | 1     |