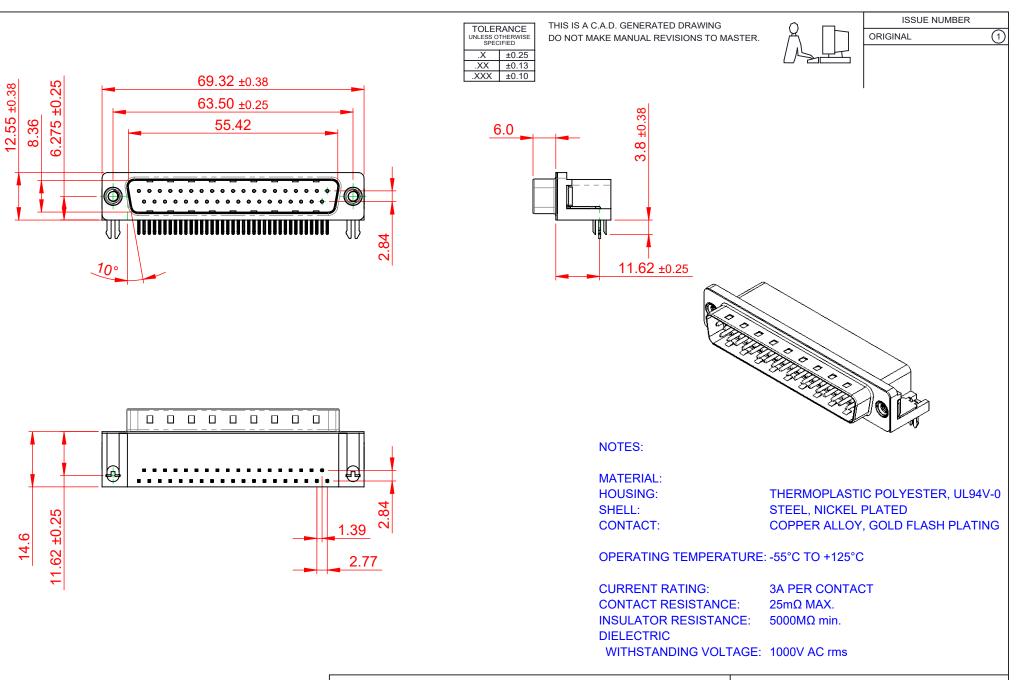

|  | 629 SERIES D-SUB CONNECTOR           |                                                                  | SW REFERENCE NO.: 629 ASSEMBLY  |                  |       |
|--|--------------------------------------|------------------------------------------------------------------|---------------------------------|------------------|-------|
|  |                                      |                                                                  | DRAWN: C.B                      | DATE: AUG. 01/20 | )18   |
|  |                                      |                                                                  | CHECKED:                        | DATE:            |       |
|  | EDAC INC                             | OR USED AS THE BASIS FOR THE<br>MANUFACTURE OR SALE OF APPARATUS | SCALE: (IN C.A.D. 1:1)          | SHEET 1 OF       | 1     |
|  | TORONTO, ONTARIO<br>CANADA           |                                                                  | DRAWING NUMBER: 629-037-240-535 |                  | ISSUE |
|  | YOUR CONNECTION TO QUALITY & SERVICE |                                                                  | PART NUMBER: 629-037-2          | 240-535          | 1     |