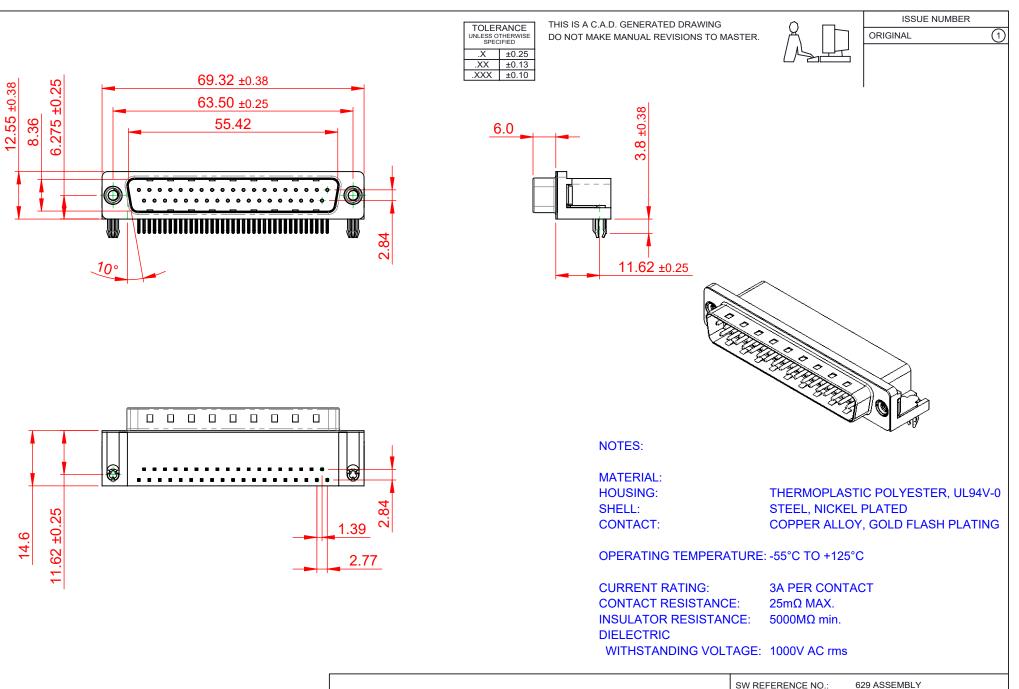

| <b>R#HS</b> |  |
|-------------|--|
| COMPLIANT   |  |

THIS SERIES FULLY CONFORMS TO THE EUROPEAN UNION DIRECTIVES 2011/65/EU FOR RoHS COMPLIANCY.

|  |                                      |                                                                                                                                                                                                                | ow her ende no des hodelingen |                 |       |
|--|--------------------------------------|----------------------------------------------------------------------------------------------------------------------------------------------------------------------------------------------------------------|-------------------------------|-----------------|-------|
|  | 629 SERIES D-SUB (                   | 629 SERIES D-SUB CONNECTOR DRAWN: C.B DATE: AU                                                                                                                                                                 |                               | DATE: AUG. 01/2 | 018   |
|  |                                      | CHECKED:                                                                                                                                                                                                       | DATE:                         |                 |       |
|  | EDAC INC                             | THESE DRAWINGS AND SPECIFICATIONS<br>ARE THE PROPERTY OF EDAC INC.,AND<br>SHALL NOT BE REPRODUCED,OR COPIED<br>OR USED AS THE BASIS FOR THE<br>MANUFACTURE OR SALE OF APPARATUS<br>WITHOUT WRITTEN PERMISSION. | SCALE: (IN C.A.D. 1:1)        | SHEET 1 OF      | 1     |
|  | TORONTO, ONTARIO<br>CANADA           |                                                                                                                                                                                                                | DRAWING NUMBER: 629-037-      | 240-545         | ISSUE |
|  | YOUR CONNECTION TO QUALITY & SERVICE |                                                                                                                                                                                                                | PART NUMBER: 629-037-         | 240-545         | 1     |