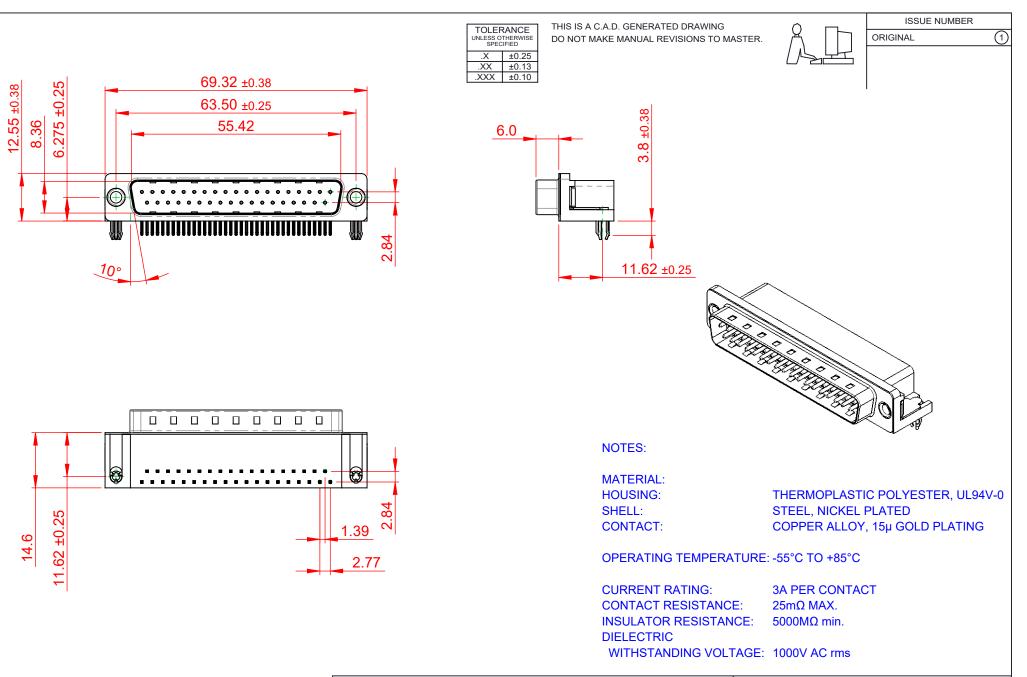

|  |                                      |                                                                                                                                                                                                                | SW REFERENCE NO.: 629 ASSEMBLY |                  |       |
|--|--------------------------------------|----------------------------------------------------------------------------------------------------------------------------------------------------------------------------------------------------------------|--------------------------------|------------------|-------|
|  |                                      |                                                                                                                                                                                                                | DRAWN: C.B                     | DATE: AUG. 01/20 | )18   |
|  |                                      |                                                                                                                                                                                                                | CHECKED:                       | DATE:            |       |
|  | EDAC INC                             | THESE DRAWINGS AND SPECIFICATIONS<br>ARE THE PROPERTY OF EDAC INC.,AND<br>SHALL NOT BE REPRODUCED,OR COPIED<br>OR USED AS THE BASIS FOR THE<br>MANUFACTURE OR SALE OF APPARATUS<br>WITHOUT WRITTEN PERMISSION. | SCALE: (IN C.A.D. 1:1)         | SHEET 1 OF       | 1     |
|  | YOUR CONNECTION TO QUALITY & SERVICE |                                                                                                                                                                                                                | DRAWING NUMBER: 629-037-3      | 340-041          | ISSUE |
|  |                                      |                                                                                                                                                                                                                | PART NUMBER: 629-037-3         | 340-041          | 1     |