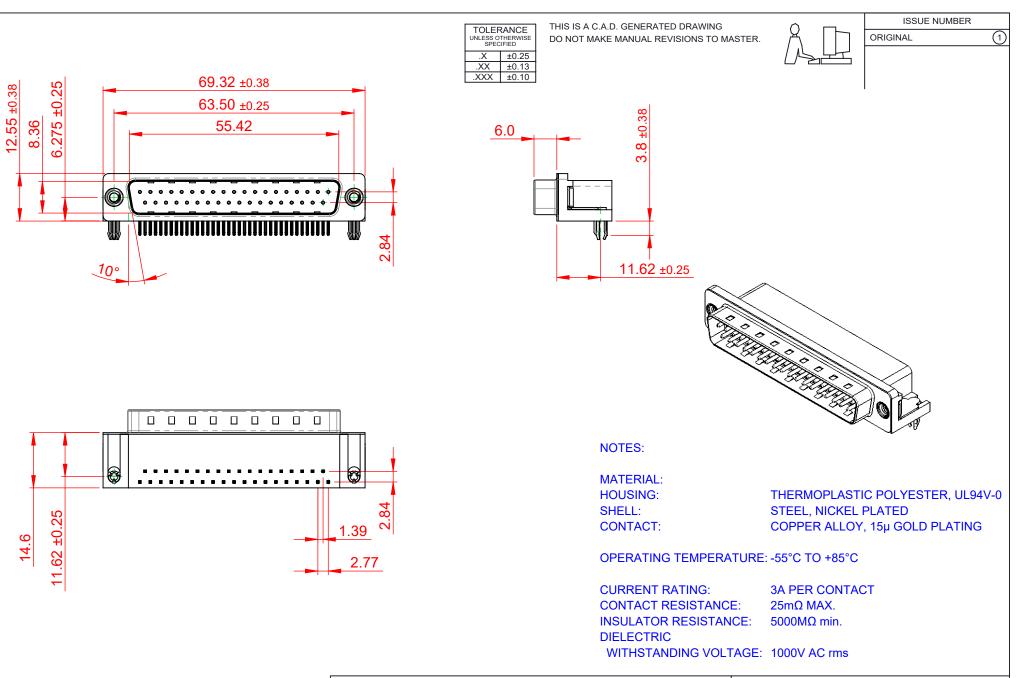

| 629 SERIES D-SUB CONNECTOR                                                     |                                                                        | SW REFERENCE NO.: 629 ASSEMBLY  |                    |       |
|--------------------------------------------------------------------------------|------------------------------------------------------------------------|---------------------------------|--------------------|-------|
|                                                                                |                                                                        | DRAWN: C.B                      | DATE: AUG. 01/2018 |       |
|                                                                                |                                                                        | CHECKED:                        | DATE:              |       |
| EDAC INC<br>TORONTO, ONTARIO<br>CANADA<br>YOUR CONNECTION TO QUALITY & SERVICE | THESE DRAWINGS AND SPECIFICATIONS<br>ARE THE PROPERTY OF EDAC INC.,AND | SCALE: (IN C.A.D. 1:1)          | SHEET 1 OF         | 1     |
|                                                                                | OR USED AS THE BASIS FOR THE                                           | DRAWING NUMBER: 629-037-340-042 |                    | ISSUE |
|                                                                                | E MANUFACTURE OR SALE OF APPARATUS<br>WITHOUT WRITTEN PERMISSION.      | PART NUMBER: 629-037-340-042    |                    | 1     |