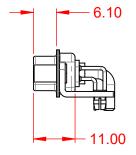

1000V AC rms

-55°C ~ 125°C

THERMOPLASTIC POLYESTER, UL94V-0

COPPER ALLOY, GOLD FLASH PLATED

STEEL, NICKEL PLATED

|                                      |                                                                                                                                                                                                                |                         |                  | SW REFERENCE NO.: 629 COMBO ASSEMBLY |  |  |  |
|--------------------------------------|----------------------------------------------------------------------------------------------------------------------------------------------------------------------------------------------------------------|-------------------------|------------------|--------------------------------------|--|--|--|
| COMBINATION                          | COMBINATION D-SUB                                                                                                                                                                                              |                         | DATE: JAN. 01/20 | 19                                   |  |  |  |
|                                      |                                                                                                                                                                                                                |                         | DATE:            |                                      |  |  |  |
| EDAC INC                             | THESE DRAWINGS AND SPECIFICATIONS<br>ARE THE PROPERTY OF EDAC INC.,AND<br>SHALL NOT BE REPRODUCED,OR COPIED<br>OR USED AS THE BASIS FOR THE<br>MANUFACTURE OR SALE OF APPARATUS<br>WITHOUT WRITTEN PERMISSION. | SCALE: (IN C.A.D. 1:1)  | SHEET 1 OF       | 2                                    |  |  |  |
| TORONTO, ONTARIO<br>CANADA           |                                                                                                                                                                                                                | DRAWING NUMBER: 629-11W | 1240-2N5         | ISSUE                                |  |  |  |
| YOUR CONNECTION TO QUALITY & SERVICE |                                                                                                                                                                                                                | PART NUMBER: 629-11W    | 1240-2N5         | 1                                    |  |  |  |