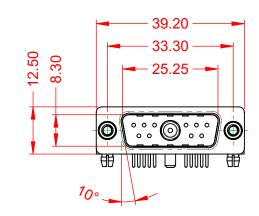

1000V AC rms

-55°C ~ 125°C

THERMOPLASTIC POLYESTER, UL94V-0

COPPER ALLOY, GOLD FLASH PLATED

STEEL, NICKEL PLATED

|                                      |                                                                                                                                                                                                                |                         |                  | SW REFERENCE NO.: 629 COMBO ASSEMBLY |  |  |  |
|--------------------------------------|----------------------------------------------------------------------------------------------------------------------------------------------------------------------------------------------------------------|-------------------------|------------------|--------------------------------------|--|--|--|
| COMBINATION                          | COMBINATION D-SUB                                                                                                                                                                                              |                         | DATE: JAN. 01/20 | 19                                   |  |  |  |
|                                      |                                                                                                                                                                                                                |                         | DATE:            |                                      |  |  |  |
| EDAC INC                             | THESE DRAWINGS AND SPECIFICATIONS<br>ARE THE PROPERTY OF EDAC INC.,AND<br>SHALL NOT BE REPRODUCED,OR COPIED<br>OR USED AS THE BASIS FOR THE<br>MANUFACTURE OR SALE OF APPARATUS<br>WITHOUT WRITTEN PERMISSION. | SCALE: (IN C.A.D. 1:1)  | SHEET 1 OF       | 2                                    |  |  |  |
| TORONTO, ONTARIO<br>CANADA           |                                                                                                                                                                                                                | DRAWING NUMBER: 629-11W | 1240-2N5         | ISSUE                                |  |  |  |
| YOUR CONNECTION TO QUALITY & SERVICE |                                                                                                                                                                                                                | PART NUMBER: 629-11W    | 1240-2N5         | 1                                    |  |  |  |