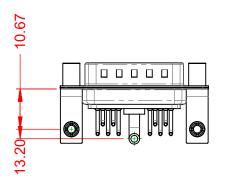

1000V AC rms

-55°C ~ 125°C

THERMOPLASTIC POLYESTER, UL94V-0

COPPER ALLOY, GOLD FLASH PLATED

STEEL, NICKEL PLATED

|                                      |                                                                                                                                                                                                                |                         |                  | SW REFERENCE NO.: 629 COMBO ASSEMBLY |  |  |  |
|--------------------------------------|----------------------------------------------------------------------------------------------------------------------------------------------------------------------------------------------------------------|-------------------------|------------------|--------------------------------------|--|--|--|
| COMBINATION                          | COMBINATION D-SUB                                                                                                                                                                                              |                         | DATE: JAN. 01/20 | 19                                   |  |  |  |
|                                      |                                                                                                                                                                                                                |                         | DATE:            |                                      |  |  |  |
| EDAC INC                             | THESE DRAWINGS AND SPECIFICATIONS<br>ARE THE PROPERTY OF EDAC INC.,AND<br>SHALL NOT BE REPRODUCED,OR COPIED<br>OR USED AS THE BASIS FOR THE<br>MANUFACTURE OR SALE OF APPARATUS<br>WITHOUT WRITTEN PERMISSION. | SCALE: (IN C.A.D. 1:1)  | SHEET 1 OF       | 2                                    |  |  |  |
| TORONTO, ONTARIO<br>CANADA           |                                                                                                                                                                                                                | DRAWING NUMBER: 629-11W | 1240-2N5         | ISSUE                                |  |  |  |
| YOUR CONNECTION TO QUALITY & SERVICE |                                                                                                                                                                                                                | PART NUMBER: 629-11W    | 1240-2N5         | 1                                    |  |  |  |