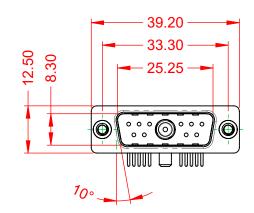

**INSULATOR RESISTANCE:** DIELECTRIC WITHSTANDING VOLTAGE:

| COMBINATION D-SUB                                                              |                                                                                                                                                                                                                | SW REFERENCE NO.: 629 COMBO ASSEMBLY |                  |       |
|--------------------------------------------------------------------------------|----------------------------------------------------------------------------------------------------------------------------------------------------------------------------------------------------------------|--------------------------------------|------------------|-------|
|                                                                                |                                                                                                                                                                                                                | DRAWN: C.B                           | DATE: JAN. 01/20 | 19    |
|                                                                                |                                                                                                                                                                                                                | CHECKED:                             | DATE:            |       |
| EDAC INC<br>TORONTO, ONTARIO<br>CANADA<br>YOUR CONNECTION TO QUALITY & SERVICE | THESE DRAWINGS AND SPECIFICATIONS<br>ARE THE PROPERTY OF EDAC INC.,AND<br>SHALL NOT BE REPRODUCED,OR COPIED<br>OR USED AS THE BASIS FOR THE<br>MANUFACTURE OR SALE OF APPARATUS<br>WITHOUT WRITTEN PERMISSION. | SCALE: (IN C.A.D. 1:1)               | SHEET 1 OF       | 2     |
|                                                                                |                                                                                                                                                                                                                | DRAWING NUMBER: 629-11W1240-3NA      |                  | ISSUE |
|                                                                                |                                                                                                                                                                                                                | PART NUMBER: 629-11W                 | 1240-3NA         | 1     |