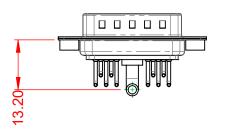

**INSULATOR RESISTANCE:** DIELECTRIC WITHSTANDING VOLTAGE:

| COMBINATION D-SUB                                                              |                                                                                                                                                                                                                | SW REFERENCE NO.: 629 COMBO ASSEMBLY |                  |       |
|--------------------------------------------------------------------------------|----------------------------------------------------------------------------------------------------------------------------------------------------------------------------------------------------------------|--------------------------------------|------------------|-------|
|                                                                                |                                                                                                                                                                                                                | DRAWN: C.B                           | DATE: JAN. 01/20 | 19    |
|                                                                                |                                                                                                                                                                                                                | CHECKED:                             | DATE:            |       |
| EDAC INC<br>TORONTO, ONTARIO<br>CANADA<br>YOUR CONNECTION TO QUALITY & SERVICE | THESE DRAWINGS AND SPECIFICATIONS<br>ARE THE PROPERTY OF EDAC INC.,AND<br>SHALL NOT BE REPRODUCED,OR COPIED<br>OR USED AS THE BASIS FOR THE<br>MANUFACTURE OR SALE OF APPARATUS<br>WITHOUT WRITTEN PERMISSION. | SCALE: (IN C.A.D. 1:1)               | SHEET 1 OF       | 2     |
|                                                                                |                                                                                                                                                                                                                | DRAWING NUMBER: 629-11W1240-3NA      |                  | ISSUE |
|                                                                                |                                                                                                                                                                                                                | PART NUMBER: 629-11W                 | 1240-3NA         | 1     |