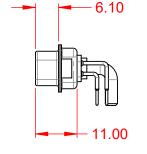

**INSULATOR RESISTANCE:** DIELECTRIC WITHSTANDING VOLTAGE:

| COMBINATION D-SUB                                                              |                                                                                                                                                                                                                | SW REFERENCE NO.: 629 COMBO ASSEMBLY |                  |       |
|--------------------------------------------------------------------------------|----------------------------------------------------------------------------------------------------------------------------------------------------------------------------------------------------------------|--------------------------------------|------------------|-------|
|                                                                                |                                                                                                                                                                                                                | DRAWN: C.B                           | DATE: JAN. 01/20 | 19    |
|                                                                                |                                                                                                                                                                                                                | CHECKED:                             | DATE:            |       |
| EDAC INC<br>TORONTO, ONTARIO<br>CANADA<br>YOUR CONNECTION TO QUALITY & SERVICE | THESE DRAWINGS AND SPECIFICATIONS<br>ARE THE PROPERTY OF EDAC INC.,AND<br>SHALL NOT BE REPRODUCED,OR COPIED<br>OR USED AS THE BASIS FOR THE<br>MANUFACTURE OR SALE OF APPARATUS<br>WITHOUT WRITTEN PERMISSION. | SCALE: (IN C.A.D. 1:1)               | SHEET 1 OF       | 2     |
|                                                                                |                                                                                                                                                                                                                | DRAWING NUMBER: 629-11W1240-3NA      |                  | ISSUE |
|                                                                                |                                                                                                                                                                                                                | PART NUMBER: 629-11W                 | 1240-3NA         | 1     |