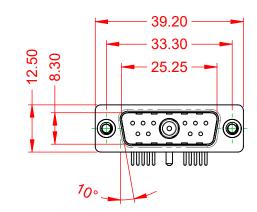

INSULATOR RESISTANCE: DIELECTRIC WITHSTANDING VOLTAGE:

|  | COMBINATION D-SUB               |                                                                          |                                                                                                                                                                                                                | SW REFERENCE NO.: 629 COMBO ASSEMBLY |         |                    |       |
|--|---------------------------------|--------------------------------------------------------------------------|----------------------------------------------------------------------------------------------------------------------------------------------------------------------------------------------------------------|--------------------------------------|---------|--------------------|-------|
|  |                                 |                                                                          |                                                                                                                                                                                                                | DRAWN: C.B                           |         | DATE: JAN. 01/2019 |       |
|  |                                 |                                                                          | CHECKED:                                                                                                                                                                                                       |                                      | DATE:   |                    |       |
|  | EDACI                           | EDAC INC<br>TORONTO, ONTARIO<br>CANADA<br>DNNECTION TO QUALITY & SERVICE | THESE DRAWINGS AND SPECIFICATIONS<br>ARE THE PROPERTY OF EDAC INC.,AND<br>SHALL NOT BE REPRODUCED,OR COPIED<br>OR USED AS THE BASIS FOR THE<br>MANUFACTURE OR SALE OF APPARATUS<br>WITHOUT WRITTEN PERMISSION. | SCALE: (IN C.A.D. 1                  | :1)     | SHEET 1 OF         | 2     |
|  |                                 |                                                                          |                                                                                                                                                                                                                | DRAWING NUMBER: 629-11W125           |         | 1250-1N2           | ISSUE |
|  | YOUR CONNECTION TO QUALITY & SE |                                                                          |                                                                                                                                                                                                                | PART NUMBER:                         | 629-11W | 1250-1N2           | 1     |