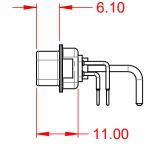

INSULATOR RESISTANCE: DIELECTRIC WITHSTANDING VOLTAGE:

|  | COMBINATION D-SUB               |                                                                          |                                                                                                                                                                                                                | SW REFERENCE NO.: 629 COMBO ASSEMBLY |         |                    |       |
|--|---------------------------------|--------------------------------------------------------------------------|----------------------------------------------------------------------------------------------------------------------------------------------------------------------------------------------------------------|--------------------------------------|---------|--------------------|-------|
|  |                                 |                                                                          |                                                                                                                                                                                                                | DRAWN: C.B                           |         | DATE: JAN. 01/2019 |       |
|  |                                 |                                                                          | CHECKED:                                                                                                                                                                                                       |                                      | DATE:   |                    |       |
|  | EDACI                           | EDAC INC<br>TORONTO, ONTARIO<br>CANADA<br>DNNECTION TO QUALITY & SERVICE | THESE DRAWINGS AND SPECIFICATIONS<br>ARE THE PROPERTY OF EDAC INC.,AND<br>SHALL NOT BE REPRODUCED,OR COPIED<br>OR USED AS THE BASIS FOR THE<br>MANUFACTURE OR SALE OF APPARATUS<br>WITHOUT WRITTEN PERMISSION. | SCALE: (IN C.A.D. 1                  | :1)     | SHEET 1 OF         | 2     |
|  |                                 |                                                                          |                                                                                                                                                                                                                | DRAWING NUMBER: 629-11W125           |         | 1250-1N2           | ISSUE |
|  | YOUR CONNECTION TO QUALITY & SE |                                                                          |                                                                                                                                                                                                                | PART NUMBER:                         | 629-11W | 1250-1N2           | 1     |