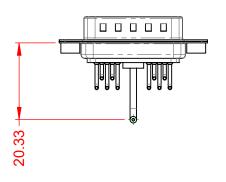

INSULATOR RESISTANCE: DIELECTRIC WITHSTANDING VOLTAGE:

|  | COMBINATION D-SUB               |                                                                          |                                                                                                                                                                                                                | SW REFERENCE NO.: 629 COMBO ASSEMBLY |         |                    |       |
|--|---------------------------------|--------------------------------------------------------------------------|----------------------------------------------------------------------------------------------------------------------------------------------------------------------------------------------------------------|--------------------------------------|---------|--------------------|-------|
|  |                                 |                                                                          |                                                                                                                                                                                                                | DRAWN: C.B                           |         | DATE: JAN. 01/2019 |       |
|  |                                 |                                                                          | CHECKED:                                                                                                                                                                                                       |                                      | DATE:   |                    |       |
|  | EDACI                           | EDAC INC<br>TORONTO, ONTARIO<br>CANADA<br>DNNECTION TO QUALITY & SERVICE | THESE DRAWINGS AND SPECIFICATIONS<br>ARE THE PROPERTY OF EDAC INC.,AND<br>SHALL NOT BE REPRODUCED,OR COPIED<br>OR USED AS THE BASIS FOR THE<br>MANUFACTURE OR SALE OF APPARATUS<br>WITHOUT WRITTEN PERMISSION. | SCALE: (IN C.A.D. 1                  | :1)     | SHEET 1 OF         | 2     |
|  |                                 |                                                                          |                                                                                                                                                                                                                | DRAWING NUMBER: 629-11W125           |         | 1250-1N2           | ISSUE |
|  | YOUR CONNECTION TO QUALITY & SE |                                                                          |                                                                                                                                                                                                                | PART NUMBER:                         | 629-11W | 1250-1N2           | 1     |