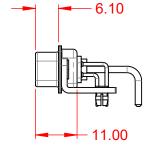

.X ±0.25 .XX ±0.13 .XXX ±0.05

**INSULATOR RESISTANCE:** DIELECTRIC WITHSTANDING VOLTAGE:

**OPERATING TEMPERATURE:** 

-55°C ~ 125°C

5000MΩ min.

1000V AC rms

|      | COMBINATION D-SUB                    |                                                                                                                                       |                                                                        | SW REFERENCE NO.: 629 COMBO ASSEMBLY |          |                    |       |    |
|------|--------------------------------------|---------------------------------------------------------------------------------------------------------------------------------------|------------------------------------------------------------------------|--------------------------------------|----------|--------------------|-------|----|
|      |                                      |                                                                                                                                       |                                                                        | DRAWN: C.B                           |          | DATE: JAN. 01/2019 |       | 19 |
|      |                                      |                                                                                                                                       |                                                                        | CHECKED:                             |          | DATE:              |       |    |
| YOUR |                                      | EDAC INC                                                                                                                              | THESE DRAWINGS AND SPECIFICATIONS<br>ARE THE PROPERTY OF EDAC INC.,AND | SCALE: (IN C.A.D. 1                  | :1)      | SHEET 1            | OF    | 2  |
|      |                                      | SHALL NOT BE REPRODUCED, OR COPIED<br>OR USED AS THE BASIS FOR THE<br>MANUFACTURE OR SALE OF APPARATUS<br>WITHOUT WRITTEN PERMISSION. | DRAWING NUMBER: 629-11W <sup>2</sup>                                   |                                      | 1250-1N3 |                    | ISSUE |    |
|      | YOUR CONNECTION TO QUALITY & SERVICE |                                                                                                                                       | PART NUMBER:                                                           | 629-11W                              | 1250-1N3 |                    | 1     |    |