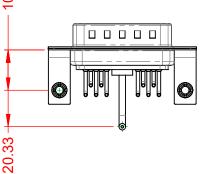

.X ±0.25 .XX ±0.13 .XXX ±0.05

**INSULATOR RESISTANCE:** DIELECTRIC WITHSTANDING VOLTAGE:

**OPERATING TEMPERATURE:** 

-55°C ~ 125°C

5000MΩ min.

1000V AC rms

|      | COMBINATION D-SUB                    |                                                                                                                                       |                                                                        | SW REFERENCE NO.: 629 COMBO ASSEMBLY |          |                    |       |    |
|------|--------------------------------------|---------------------------------------------------------------------------------------------------------------------------------------|------------------------------------------------------------------------|--------------------------------------|----------|--------------------|-------|----|
|      |                                      |                                                                                                                                       |                                                                        | DRAWN: C.B                           |          | DATE: JAN. 01/2019 |       | 19 |
|      |                                      |                                                                                                                                       |                                                                        | CHECKED:                             |          | DATE:              |       |    |
| YOUR |                                      | EDAC INC                                                                                                                              | THESE DRAWINGS AND SPECIFICATIONS<br>ARE THE PROPERTY OF EDAC INC.,AND | SCALE: (IN C.A.D. 1                  | :1)      | SHEET 1            | OF    | 2  |
|      |                                      | SHALL NOT BE REPRODUCED, OR COPIED<br>OR USED AS THE BASIS FOR THE<br>MANUFACTURE OR SALE OF APPARATUS<br>WITHOUT WRITTEN PERMISSION. | DRAWING NUMBER: 629-11W <sup>2</sup>                                   |                                      | 1250-1N3 |                    | ISSUE |    |
|      | YOUR CONNECTION TO QUALITY & SERVICE |                                                                                                                                       | PART NUMBER:                                                           | 629-11W                              | 1250-1N3 |                    | 1     |    |