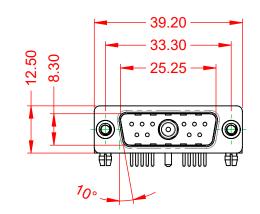

.X ±0.25 .XX ±0.13 .XXX ±0.05

**INSULATOR RESISTANCE:** DIELECTRIC WITHSTANDING VOLTAGE:

**OPERATING TEMPERATURE:** 

-55°C ~ 125°C

5000MΩ min.

1000V AC rms

|      | COMBINATION D-SUB                    |                                                                                                                                       |                                                                        | SW REFERENCE NO.: 629 COMBO ASSEMBLY |          |                    |       |    |
|------|--------------------------------------|---------------------------------------------------------------------------------------------------------------------------------------|------------------------------------------------------------------------|--------------------------------------|----------|--------------------|-------|----|
|      |                                      |                                                                                                                                       |                                                                        | DRAWN: C.B                           |          | DATE: JAN. 01/2019 |       | 19 |
|      |                                      |                                                                                                                                       |                                                                        | CHECKED:                             |          | DATE:              |       |    |
| YOUR |                                      | EDAC INC                                                                                                                              | THESE DRAWINGS AND SPECIFICATIONS<br>ARE THE PROPERTY OF EDAC INC.,AND | SCALE: (IN C.A.D. 1                  | :1)      | SHEET 1            | OF    | 2  |
|      |                                      | SHALL NOT BE REPRODUCED, OR COPIED<br>OR USED AS THE BASIS FOR THE<br>MANUFACTURE OR SALE OF APPARATUS<br>WITHOUT WRITTEN PERMISSION. | DRAWING NUMBER: 629-11W <sup>2</sup>                                   |                                      | 1250-1N3 |                    | ISSUE |    |
|      | YOUR CONNECTION TO QUALITY & SERVICE |                                                                                                                                       | PART NUMBER:                                                           | 629-11W                              | 1250-1N3 |                    | 1     |    |