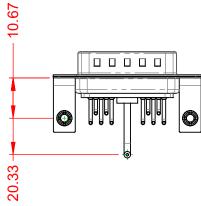

THE PROPERTY OF EDAC INC.,AND | SCALE: (IN C.A.D. 1                  | :1)      | SHEET 1            | OF    | 2  |
|      |                                      | SHALL NOT BE REPRODUCED, OR COPIED<br>OR USED AS THE BASIS FOR THE<br>MANUFACTURE OR SALE OF APPARATUS<br>WITHOUT WRITTEN PERMISSION. | DRAWING NUMBER: 629-11W <sup>2</sup>                                   |                                      | 1250-1N3 |                    | ISSUE |    |
|      | YOUR CONNECTION TO QUALITY & SERVICE |                                                                                                                                       | PART NUMBER:                                                           | 629-11W                              | 1250-1N3 |                    | 1     |    |





THIS SERIES FULLY CONFORMS TO THE EUROPEAN UNION DIRECTIVES 2011/65/EU FOR RoHS COMPLIANCY.