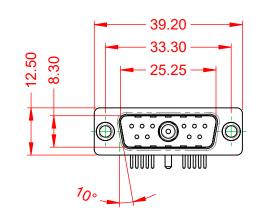

THIS IS A C.A.D. GENERATED DRAWING TOLERANCE UNLESS OTHERWISE SPECIFIED DO NOT MAKE MANUAL REVISIONS TO MASTER.

NOTES:

MATERIAL: HOUSING: SHELL: CONTACT:

THERMOPLASTIC POLYESTER, UL94V-0 STEEL, TIN PLATED COPPER ALLOY, GOLD FLASH PLATED

**OPERATING TEMPERATURE:** 

.X ±0.25 .XX ±0.13 .XXX ±0.05

10A (CURRENT) POWER/CO-AX CONTACT RATING: (IF PRESENT) SIGNAL CONTACT CURRENT RATING: 5A PER CONTACT SIGNAL CONTACT RESISTANCE:  $10m\Omega$  MAX. 5000MΩ min.

**INSULATOR RESISTANCE:** DIELECTRIC WITHSTANDING VOLTAGE:

-55°C ~ 125°C

1000V AC rms

|              |                            |                                                                                                                                                                                                                |                                 | SW REFERENCE NO.: 629 COMBO ASSEMBLY |       |  |
|--------------|----------------------------|----------------------------------------------------------------------------------------------------------------------------------------------------------------------------------------------------------------|---------------------------------|--------------------------------------|-------|--|
|              | COMBINATION D-SUB          |                                                                                                                                                                                                                | DRAWN: C.B                      | DATE: JAN. 01/20                     | 19    |  |
|              |                            |                                                                                                                                                                                                                | CHECKED:                        | DATE:                                |       |  |
|              | EDAC INC                   | THESE DRAWINGS AND SPECIFICATIONS<br>ARE THE PROPERTY OF EDAC INC.,AND<br>SHALL NOT BE REPRODUCED,OR COPIED<br>OR USED AS THE BASIS FOR THE<br>MANUFACTURE OR SALE OF APPARATUS<br>WITHOUT WRITTEN PERMISSION. | SCALE: (IN C.A.D. 1:1)          | SHEET 1 OF                           | 2     |  |
|              | TORONTO, ONTARIO<br>CANADA |                                                                                                                                                                                                                | DRAWING NUMBER: 629-11W1250-1T1 |                                      | ISSUE |  |
| YOUR CONNECT | ION TO QUALITY & SERVICE   |                                                                                                                                                                                                                | PART NUMBER: 629-11W            | 1250-1T1                             | 1     |  |