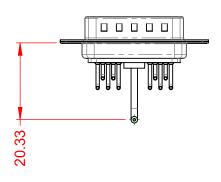

THIS IS A C.A.D. GENERATED DRAWING TOLERANCE UNLESS OTHERWISE SPECIFIED DO NOT MAKE MANUAL REVISIONS TO MASTER.

NOTES:

MATERIAL: HOUSING: SHELL: CONTACT:

THERMOPLASTIC POLYESTER, UL94V-0 STEEL, TIN PLATED COPPER ALLOY, GOLD FLASH PLATED

**OPERATING TEMPERATURE:** 

.X ±0.25 .XX ±0.13 .XXX ±0.05

10A (CURRENT) POWER/CO-AX CONTACT RATING: (IF PRESENT) SIGNAL CONTACT CURRENT RATING: 5A PER CONTACT SIGNAL CONTACT RESISTANCE:  $10m\Omega$  MAX. 5000MΩ min.

**INSULATOR RESISTANCE:** DIELECTRIC WITHSTANDING VOLTAGE:

-55°C ~ 125°C

1000V AC rms

|              |                            |                                                                                                                                                                                                                |                                 | SW REFERENCE NO.: 629 COMBO ASSEMBLY |       |  |
|--------------|----------------------------|----------------------------------------------------------------------------------------------------------------------------------------------------------------------------------------------------------------|---------------------------------|--------------------------------------|-------|--|
|              | COMBINATION D-SUB          |                                                                                                                                                                                                                | DRAWN: C.B                      | DATE: JAN. 01/20                     | 19    |  |
|              |                            |                                                                                                                                                                                                                | CHECKED:                        | DATE:                                |       |  |
|              | EDAC INC                   | THESE DRAWINGS AND SPECIFICATIONS<br>ARE THE PROPERTY OF EDAC INC.,AND<br>SHALL NOT BE REPRODUCED,OR COPIED<br>OR USED AS THE BASIS FOR THE<br>MANUFACTURE OR SALE OF APPARATUS<br>WITHOUT WRITTEN PERMISSION. | SCALE: (IN C.A.D. 1:1)          | SHEET 1 OF                           | 2     |  |
|              | TORONTO, ONTARIO<br>CANADA |                                                                                                                                                                                                                | DRAWING NUMBER: 629-11W1250-1T1 |                                      | ISSUE |  |
| YOUR CONNECT | ION TO QUALITY & SERVICE   |                                                                                                                                                                                                                | PART NUMBER: 629-11W            | 1250-1T1                             | 1     |  |