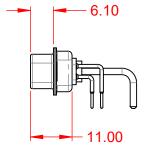

THIS IS A C.A.D. GENERATED DRAWING TOLERANCE UNLESS OTHERWISE SPECIFIED DO NOT MAKE MANUAL REVISIONS TO MASTER.

NOTES:

MATERIAL: HOUSING: SHELL: CONTACT:

THERMOPLASTIC POLYESTER, UL94V-0 STEEL, TIN PLATED COPPER ALLOY, GOLD FLASH PLATED

**OPERATING TEMPERATURE:** 

.X ±0.25 .XX ±0.13 .XXX ±0.05

10A (CURRENT) POWER/CO-AX CONTACT RATING: (IF PRESENT) SIGNAL CONTACT CURRENT RATING: 5A PER CONTACT SIGNAL CONTACT RESISTANCE:  $10m\Omega$  MAX. 5000MΩ min.

**INSULATOR RESISTANCE:** DIELECTRIC WITHSTANDING VOLTAGE:

-55°C ~ 125°C

1000V AC rms

|              |                            |                                                                                                                                                                                                                |                                 | SW REFERENCE NO.: 629 COMBO ASSEMBLY |       |  |
|--------------|----------------------------|----------------------------------------------------------------------------------------------------------------------------------------------------------------------------------------------------------------|---------------------------------|--------------------------------------|-------|--|
|              | COMBINATION D-SUB          |                                                                                                                                                                                                                | DRAWN: C.B                      | DATE: JAN. 01/20                     | 19    |  |
|              |                            |                                                                                                                                                                                                                | CHECKED:                        | DATE:                                |       |  |
|              | EDAC INC                   | THESE DRAWINGS AND SPECIFICATIONS<br>ARE THE PROPERTY OF EDAC INC.,AND<br>SHALL NOT BE REPRODUCED,OR COPIED<br>OR USED AS THE BASIS FOR THE<br>MANUFACTURE OR SALE OF APPARATUS<br>WITHOUT WRITTEN PERMISSION. | SCALE: (IN C.A.D. 1:1)          | SHEET 1 OF                           | 2     |  |
|              | TORONTO, ONTARIO<br>CANADA |                                                                                                                                                                                                                | DRAWING NUMBER: 629-11W1250-1T1 |                                      | ISSUE |  |
| YOUR CONNECT | ION TO QUALITY & SERVICE   |                                                                                                                                                                                                                | PART NUMBER: 629-11W            | 1250-1T1                             | 1     |  |