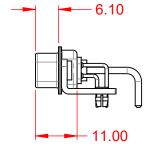

**INSULATOR RESISTANCE:** DIELECTRIC WITHSTANDING VOLTAGE: 5000MΩ min.

-55°C ~ 125°C

1000V AC rms

|                                     |                            |                                                                                                                                                                                                                | SW REFERENCE NO.: 629 COMBO ASSEMBLY |                  |       |  |
|-------------------------------------|----------------------------|----------------------------------------------------------------------------------------------------------------------------------------------------------------------------------------------------------------|--------------------------------------|------------------|-------|--|
|                                     | COMBINATION D-SUB          |                                                                                                                                                                                                                |                                      | DATE: JAN. 01/20 | 19    |  |
|                                     |                            |                                                                                                                                                                                                                | CHECKED:                             | DATE:            |       |  |
| EDAC INC<br>TORONTO, ONTA<br>CANADA | EDAC INC                   | THESE DRAWINGS AND SPECIFICATIONS<br>ARE THE PROPERTY OF EDAC INC.,AND<br>SHALL NOT BE REPRODUCED,OR COPIED<br>OR USED AS THE BASIS FOR THE<br>MANUFACTURE OR SALE OF APPARATUS<br>WITHOUT WRITTEN PERMISSION. | SCALE: (IN C.A.D. 1:1)               | SHEET 1 OF       | 2     |  |
|                                     | TORONTO, ONTARIO<br>CANADA |                                                                                                                                                                                                                | DRAWING NUMBER: 629-11W              | 1250-1TB         | ISSUE |  |
| YOUR CONNECTION                     |                            |                                                                                                                                                                                                                | PART NUMBER: 629-11W                 | 1250-1TB         | 1     |  |