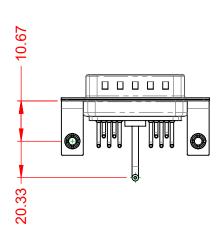

**INSULATOR RESISTANCE:** DIELECTRIC WITHSTANDING VOLTAGE: 5000MΩ min.

-55°C ~ 125°C

1000V AC rms

|                                     |                            |                                                                                                                                                                                                                | SW REFERENCE NO.: 629 COMBO ASSEMBLY |                  |       |  |
|-------------------------------------|----------------------------|----------------------------------------------------------------------------------------------------------------------------------------------------------------------------------------------------------------|--------------------------------------|------------------|-------|--|
|                                     | COMBINATION D-SUB          |                                                                                                                                                                                                                |                                      | DATE: JAN. 01/20 | 19    |  |
|                                     |                            |                                                                                                                                                                                                                | CHECKED:                             | DATE:            |       |  |
| EDAC INC<br>TORONTO, ONTA<br>CANADA | EDAC INC                   | THESE DRAWINGS AND SPECIFICATIONS<br>ARE THE PROPERTY OF EDAC INC.,AND<br>SHALL NOT BE REPRODUCED,OR COPIED<br>OR USED AS THE BASIS FOR THE<br>MANUFACTURE OR SALE OF APPARATUS<br>WITHOUT WRITTEN PERMISSION. | SCALE: (IN C.A.D. 1:1)               | SHEET 1 OF       | 2     |  |
|                                     | TORONTO, ONTARIO<br>CANADA |                                                                                                                                                                                                                | DRAWING NUMBER: 629-11W              | 1250-1TB         | ISSUE |  |
| YOUR CONNECTION                     |                            |                                                                                                                                                                                                                | PART NUMBER: 629-11W                 | 1250-1TB         | 1     |  |