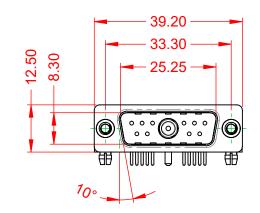

THIS IS A C.A.D. GENERATED DRAWING TOLERANCE UNLESS OTHERWISE SPECIFIED DO NOT MAKE MANUAL REVISIONS TO MASTER.

| ISSUE NUMBER |  |
|--------------|--|
| ORIGINAL     |  |

(1)

NOTES:

MATERIAL: HOUSING: SHELL: CONTACT:

THERMOPLASTIC POLYESTER, UL94V-0

STEEL, TIN PLATED COPPER ALLOY, GOLD FLASH PLATED

**OPERATING TEMPERATURE:** 

.X ±0.25 .XX ±0.13 .XXX ±0.05

10A (CURRENT) POWER/CO-AX CONTACT RATING: (IF PRESENT) SIGNAL CONTACT CURRENT RATING: 5A PER CONTACT SIGNAL CONTACT RESISTANCE:  $10m\Omega$  MAX.

**INSULATOR RESISTANCE:** DIELECTRIC WITHSTANDING VOLTAGE: 5000MΩ min.

-55°C ~ 125°C

1000V AC rms

|                                     |                            |                                                                                                                                                                                                                | SW REFERENCE NO.: 629 COMBO ASSEMBLY |                  |       |  |
|-------------------------------------|----------------------------|----------------------------------------------------------------------------------------------------------------------------------------------------------------------------------------------------------------|--------------------------------------|------------------|-------|--|
|                                     | COMBINATION D-SUB          |                                                                                                                                                                                                                |                                      | DATE: JAN. 01/20 | 19    |  |
|                                     |                            |                                                                                                                                                                                                                | CHECKED:                             | DATE:            |       |  |
| EDAC INC<br>TORONTO, ONTA<br>CANADA | EDAC INC                   | THESE DRAWINGS AND SPECIFICATIONS<br>ARE THE PROPERTY OF EDAC INC.,AND<br>SHALL NOT BE REPRODUCED,OR COPIED<br>OR USED AS THE BASIS FOR THE<br>MANUFACTURE OR SALE OF APPARATUS<br>WITHOUT WRITTEN PERMISSION. | SCALE: (IN C.A.D. 1:1)               | SHEET 1 OF       | 2     |  |
|                                     | TORONTO, ONTARIO<br>CANADA |                                                                                                                                                                                                                | DRAWING NUMBER: 629-11W              | 1250-1TB         | ISSUE |  |
| YOUR CONNECTION                     |                            |                                                                                                                                                                                                                | PART NUMBER: 629-11W                 | 1250-1TB         | 1     |  |