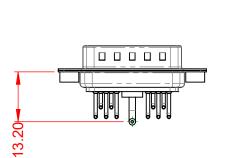

## 6.10 - 11.00

NOTES:

MATERIAL: HOUSING: SHELL: CONTACT:

**OPERATING TEMPERATURE:** 

.XX ±0.13 .XXX ±0.05

POWER/CO-AX CONTACT RATING: (IF PRESENT) SIGNAL CONTACT CURRENT RATING: 5A PER CONTACT SIGNAL CONTACT RESISTANCE:  $10m\Omega$  MAX.

**INSULATOR RESISTANCE:** DIELECTRIC WITHSTANDING VOLTAGE: 10A (CURRENT)

-55°C ~ 125°C

THERMOPLASTIC POLYESTER, UL94V-0

COPPER ALLOY, 30µ" GOLD PLATED

STEEL, NICKEL PLATED

5000MΩ min.

1000V AC rms

|                                      | COMBINATION D-SUB                                                                                                                                                                                              |                                   | SW REFERENCE NO.: 629 COMBO ASSEMBLY |       |  |
|--------------------------------------|----------------------------------------------------------------------------------------------------------------------------------------------------------------------------------------------------------------|-----------------------------------|--------------------------------------|-------|--|
| COMBINATION                          |                                                                                                                                                                                                                |                                   | DATE: JAN. 01/20                     | 19    |  |
|                                      |                                                                                                                                                                                                                |                                   | DATE:                                |       |  |
| EDAC INC                             | THESE DRAWINGS AND SPECIFICATIONS<br>ARE THE PROPERTY OF EDAC INC.,AND<br>SHALL NOT BE REPRODUCED,OR COPIED<br>OR USED AS THE BASIS FOR THE<br>MANUFACTURE OR SALE OF APPARATUS<br>WITHOUT WRITTEN PERMISSION. | SCALE: (IN C.A.D. 1:1)            | SHEET 1 OF                           | 2     |  |
|                                      |                                                                                                                                                                                                                | DRAWING NUMBER: 629-11W           | 1640-1N2                             | ISSUE |  |
| YOUR CONNECTION TO QUALITY & SERVICE |                                                                                                                                                                                                                | PART NUMBER: 629-11W <sup>2</sup> | 1640-1N2                             | 1     |  |