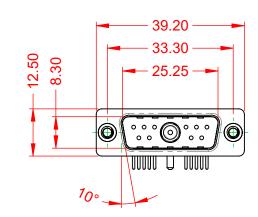

## 6.10 - 11.00

NOTES:

MATERIAL: HOUSING: SHELL: CONTACT:

**OPERATING TEMPERATURE:** 

.XX ±0.13 .XXX ±0.05

POWER/CO-AX CONTACT RATING: (IF PRESENT) SIGNAL CONTACT CURRENT RATING: 5A PER CONTACT SIGNAL CONTACT RESISTANCE:  $10m\Omega$  MAX.

**INSULATOR RESISTANCE:** DIELECTRIC WITHSTANDING VOLTAGE: 10A (CURRENT)

-55°C ~ 125°C

THERMOPLASTIC POLYESTER, UL94V-0

COPPER ALLOY, 30µ" GOLD PLATED

STEEL, NICKEL PLATED

5000MΩ min.

1000V AC rms

|                                      | COMBINATION D-SUB                                                                                                                                                                                              |                                   | SW REFERENCE NO.: 629 COMBO ASSEMBLY |       |  |
|--------------------------------------|----------------------------------------------------------------------------------------------------------------------------------------------------------------------------------------------------------------|-----------------------------------|--------------------------------------|-------|--|
| COMBINATION                          |                                                                                                                                                                                                                |                                   | DATE: JAN. 01/20                     | 19    |  |
|                                      |                                                                                                                                                                                                                |                                   | DATE:                                |       |  |
| EDAC INC                             | THESE DRAWINGS AND SPECIFICATIONS<br>ARE THE PROPERTY OF EDAC INC.,AND<br>SHALL NOT BE REPRODUCED,OR COPIED<br>OR USED AS THE BASIS FOR THE<br>MANUFACTURE OR SALE OF APPARATUS<br>WITHOUT WRITTEN PERMISSION. | SCALE: (IN C.A.D. 1:1)            | SHEET 1 OF                           | 2     |  |
|                                      |                                                                                                                                                                                                                | DRAWING NUMBER: 629-11W           | 1640-1N2                             | ISSUE |  |
| YOUR CONNECTION TO QUALITY & SERVICE |                                                                                                                                                                                                                | PART NUMBER: 629-11W <sup>2</sup> | 1640-1N2                             | 1     |  |