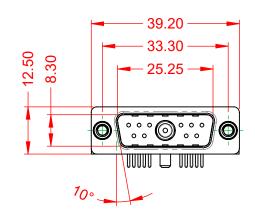

-55°C ~ 125°C

1000V AC rms

THERMOPLASTIC POLYESTER, UL94V-0

COPPER ALLOY, 30µ" GOLD PLATED

STEEL, NICKEL PLATED

|                    |                            |                                                                                                                                       | SW REFERENCE NO.: 629 COMBO ASSEMBLY |                  |       |
|--------------------|----------------------------|---------------------------------------------------------------------------------------------------------------------------------------|--------------------------------------|------------------|-------|
|                    | COMBINATION D-SUB          |                                                                                                                                       |                                      | DATE: JAN. 01/20 | 19    |
|                    |                            |                                                                                                                                       | CHECKED:                             | DATE:            |       |
|                    | EDAC INC                   | THESE DRAWINGS AND SPECIFICATIONS<br>ARE THE PROPERTY OF EDAC INC.,AND                                                                | SCALE: (IN C.A.D. 1:1)               | SHEET 1 OF       | 2     |
|                    | TORONTO, ONTARIO<br>CANADA | SHALL NOT BE REPRODUCED, OR COPIED<br>OR USED AS THE BASIS FOR THE<br>MANUFACTURE OR SALE OF APPARATUS<br>WITHOUT WRITTEN PERMISSION. | DRAWING NUMBER: 629-11W1640-2NE      |                  | ISSUE |
| YOUR CONNECTION TO | TO QUALITY & SERVICE       |                                                                                                                                       | PART NUMBER: 629-11W                 | 1640-2NE         | 1     |