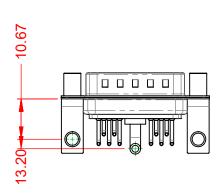

|  | ISSUE NUMBER |  |  |  |  |
|--|--------------|--|--|--|--|
|  | ORIGINAL     |  |  |  |  |
|  |              |  |  |  |  |

(1)

NOTES:

MATERIAL: HOUSING: SHELL: CONTACT:

OPERATING TEMPERATURE:

.XX ±0.13 .XXX ±0.05