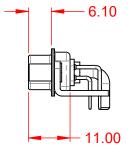

-55°C ~ 125°C

1000V AC rms

THERMOPLASTIC POLYESTER, UL94V-0

COPPER ALLOY, 30µ" GOLD PLATED

STEEL, NICKEL PLATED

|                    |                            |                                                                                                                                       | SW REFERENCE NO.: 629 COMBO ASSEMBLY |                  |       |
|--------------------|----------------------------|---------------------------------------------------------------------------------------------------------------------------------------|--------------------------------------|------------------|-------|
|                    | COMBINATION D-SUB          |                                                                                                                                       |                                      | DATE: JAN. 01/20 | 19    |
|                    |                            |                                                                                                                                       | CHECKED:                             | DATE:            |       |
|                    | EDAC INC                   | THESE DRAWINGS AND SPECIFICATIONS<br>ARE THE PROPERTY OF EDAC INC.,AND                                                                | SCALE: (IN C.A.D. 1:1)               | SHEET 1 OF       | 2     |
|                    | TORONTO, ONTARIO<br>CANADA | SHALL NOT BE REPRODUCED, OR COPIED<br>OR USED AS THE BASIS FOR THE<br>MANUFACTURE OR SALE OF APPARATUS<br>WITHOUT WRITTEN PERMISSION. | DRAWING NUMBER: 629-11W1640-2NE      |                  | ISSUE |
| YOUR CONNECTION TO | TO QUALITY & SERVICE       |                                                                                                                                       | PART NUMBER: 629-11W                 | 1640-2NE         | 1     |