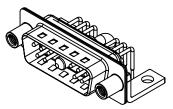

-55°C ~ 125°C

1000V AC rms

THERMOPLASTIC POLYESTER, UL94V-0

COPPER ALLOY, 30µ" GOLD PLATED

STEEL, NICKEL PLATED

|                    |                            |                                                                                                                                       | SW REFERENCE NO.: 629 COMBO ASSEMBLY |                  |       |
|--------------------|----------------------------|---------------------------------------------------------------------------------------------------------------------------------------|--------------------------------------|------------------|-------|
|                    | COMBINATION D-SUB          |                                                                                                                                       |                                      | DATE: JAN. 01/20 | 19    |
|                    |                            |                                                                                                                                       | CHECKED:                             | DATE:            |       |
|                    | EDAC INC                   | THESE DRAWINGS AND SPECIFICATIONS<br>ARE THE PROPERTY OF EDAC INC.,AND                                                                | SCALE: (IN C.A.D. 1:1)               | SHEET 1 OF       | 2     |
|                    | TORONTO, ONTARIO<br>CANADA | SHALL NOT BE REPRODUCED, OR COPIED<br>OR USED AS THE BASIS FOR THE<br>MANUFACTURE OR SALE OF APPARATUS<br>WITHOUT WRITTEN PERMISSION. | DRAWING NUMBER: 629-11W1640-2NE      |                  | ISSUE |
| YOUR CONNECTION TO | TO QUALITY & SERVICE       |                                                                                                                                       | PART NUMBER: 629-11W                 | 1640-2NE         | 1     |