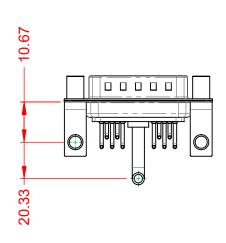

**INSULATOR RESISTANCE:** DIELECTRIC WITHSTANDING VOLTAGE:

-55°C ~ 125°C

STEEL, NICKEL PLATED

THERMOPLASTIC POLYESTER, UL94V-0

COPPER ALLOY, 30µ" GOLD PLATED

5000MΩ min.

1000V AC rms

|            |                             | SW REFERENCE NO.: 629 COMBO ASSEMBLY                                                                                                                                                                           |                                   |                  |       |
|------------|-----------------------------|----------------------------------------------------------------------------------------------------------------------------------------------------------------------------------------------------------------|-----------------------------------|------------------|-------|
|            | COMBINATION D-SUB           |                                                                                                                                                                                                                | DRAWN: C.B                        | DATE: JAN. 01/20 | 19    |
|            |                             |                                                                                                                                                                                                                | CHECKED:                          | DATE:            |       |
|            | EDAC INC                    | THESE DRAWINGS AND SPECIFICATIONS<br>ARE THE PROPERTY OF EDAC INC.,AND<br>SHALL NOT BE REPRODUCED,OR COPIED<br>OR USED AS THE BASIS FOR THE<br>MANUFACTURE OR SALE OF APPARATUS<br>WITHOUT WRITTEN PERMISSION. | SCALE: (IN C.A.D. 1:1)            | SHEET 1 OF       | 2     |
|            | TORONTO, ONTARIO<br>CANADA  |                                                                                                                                                                                                                | DRAWING NUMBER: 629-11W1650-3NE   |                  | ISSUE |
| YOUR CONNE | ECTION TO QUALITY & SERVICE |                                                                                                                                                                                                                | PART NUMBER: 629-11W <sup>7</sup> | 1650-3NE         | 1     |