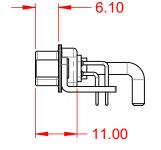

**INSULATOR RESISTANCE:** DIELECTRIC WITHSTANDING VOLTAGE:

-55°C ~ 125°C

STEEL, NICKEL PLATED

THERMOPLASTIC POLYESTER, UL94V-0

COPPER ALLOY, 30µ" GOLD PLATED

5000MΩ min.

1000V AC rms

|            |                             | SW REFERENCE NO.: 629 COMBO ASSEMBLY                                                                                                                                                                           |                                   |                  |       |
|------------|-----------------------------|----------------------------------------------------------------------------------------------------------------------------------------------------------------------------------------------------------------|-----------------------------------|------------------|-------|
|            | COMBINATION D-SUB           |                                                                                                                                                                                                                | DRAWN: C.B                        | DATE: JAN. 01/20 | 19    |
|            |                             |                                                                                                                                                                                                                | CHECKED:                          | DATE:            |       |
|            | EDAC INC                    | THESE DRAWINGS AND SPECIFICATIONS<br>ARE THE PROPERTY OF EDAC INC.,AND<br>SHALL NOT BE REPRODUCED,OR COPIED<br>OR USED AS THE BASIS FOR THE<br>MANUFACTURE OR SALE OF APPARATUS<br>WITHOUT WRITTEN PERMISSION. | SCALE: (IN C.A.D. 1:1)            | SHEET 1 OF       | 2     |
|            | TORONTO, ONTARIO<br>CANADA  |                                                                                                                                                                                                                | DRAWING NUMBER: 629-11W1650-3NE   |                  | ISSUE |
| YOUR CONNE | ECTION TO QUALITY & SERVICE |                                                                                                                                                                                                                | PART NUMBER: 629-11W <sup>7</sup> | 1650-3NE         | 1     |