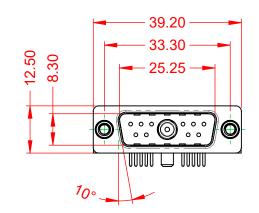

**INSULATOR RESISTANCE:** DIELECTRIC WITHSTANDING VOLTAGE:

-55°C ~ 125°C

STEEL, NICKEL PLATED

THERMOPLASTIC POLYESTER, UL94V-0

COPPER ALLOY, 30µ" GOLD PLATED

5000MΩ min.

1000V AC rms

|            |                             | SW REFERENCE NO.: 629 COMBO ASSEMBLY                                                                                                                                                                           |                                   |                  |       |
|------------|-----------------------------|----------------------------------------------------------------------------------------------------------------------------------------------------------------------------------------------------------------|-----------------------------------|------------------|-------|
|            | COMBINATION D-SUB           |                                                                                                                                                                                                                | DRAWN: C.B                        | DATE: JAN. 01/20 | 19    |
|            |                             |                                                                                                                                                                                                                | CHECKED:                          | DATE:            |       |
|            | EDAC INC                    | THESE DRAWINGS AND SPECIFICATIONS<br>ARE THE PROPERTY OF EDAC INC.,AND<br>SHALL NOT BE REPRODUCED,OR COPIED<br>OR USED AS THE BASIS FOR THE<br>MANUFACTURE OR SALE OF APPARATUS<br>WITHOUT WRITTEN PERMISSION. | SCALE: (IN C.A.D. 1:1)            | SHEET 1 OF       | 2     |
|            | TORONTO, ONTARIO<br>CANADA  |                                                                                                                                                                                                                | DRAWING NUMBER: 629-11W1650-3NE   |                  | ISSUE |
| YOUR CONNE | ECTION TO QUALITY & SERVICE |                                                                                                                                                                                                                | PART NUMBER: 629-11W <sup>7</sup> | 1650-3NE         | 1     |