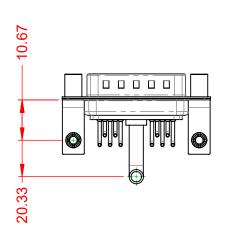

-55°C ~ 125°C

STEEL, NICKEL PLATED

THERMOPLASTIC POLYESTER, UL94V-0

5000MΩ min.

1000V AC rms

|                                      | COMBINATION D-SUB                                                                                                                                                                                              |                                 | SW REFERENCE NO.: 629 COMBO ASSEMBLY |       |  |
|--------------------------------------|----------------------------------------------------------------------------------------------------------------------------------------------------------------------------------------------------------------|---------------------------------|--------------------------------------|-------|--|
| COMBINATION                          |                                                                                                                                                                                                                |                                 | DATE: JAN. 01/20                     | 19    |  |
|                                      |                                                                                                                                                                                                                |                                 | DATE:                                |       |  |
| EDAC INC                             | THESE DRAWINGS AND SPECIFICATIONS<br>ARE THE PROPERTY OF EDAC INC.,AND<br>SHALL NOT BE REPRODUCED,OR COPIED<br>OR USED AS THE BASIS FOR THE<br>MANUFACTURE OR SALE OF APPARATUS<br>WITHOUT WRITTEN PERMISSION. | SCALE: (IN C.A.D. 1:1)          | SHEET 1 OF                           | 2     |  |
| CUFUS TORONTO, ONTARIO<br>CANADA     |                                                                                                                                                                                                                | DRAWING NUMBER: 629-11W1650-4ND |                                      | ISSUE |  |
| YOUR CONNECTION TO QUALITY & SERVICE |                                                                                                                                                                                                                | PART NUMBER: 629-11W            | 1650-4ND                             | 1     |  |