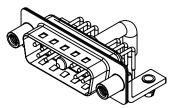

-55°C ~ 125°C

STEEL, NICKEL PLATED

THERMOPLASTIC POLYESTER, UL94V-0

5000MΩ min.

1000V AC rms

|                                      | COMBINATION D-SUB                                                                                                                                                                                              |                                 | SW REFERENCE NO.: 629 COMBO ASSEMBLY |       |  |
|--------------------------------------|----------------------------------------------------------------------------------------------------------------------------------------------------------------------------------------------------------------|---------------------------------|--------------------------------------|-------|--|
| COMBINATION                          |                                                                                                                                                                                                                |                                 | DATE: JAN. 01/20                     | 19    |  |
|                                      |                                                                                                                                                                                                                |                                 | DATE:                                |       |  |
| EDAC INC                             | THESE DRAWINGS AND SPECIFICATIONS<br>ARE THE PROPERTY OF EDAC INC.,AND<br>SHALL NOT BE REPRODUCED,OR COPIED<br>OR USED AS THE BASIS FOR THE<br>MANUFACTURE OR SALE OF APPARATUS<br>WITHOUT WRITTEN PERMISSION. | SCALE: (IN C.A.D. 1:1)          | SHEET 1 OF                           | 2     |  |
| CUFUS TORONTO, ONTARIO<br>CANADA     |                                                                                                                                                                                                                | DRAWING NUMBER: 629-11W1650-4ND |                                      | ISSUE |  |
| YOUR CONNECTION TO QUALITY & SERVICE |                                                                                                                                                                                                                | PART NUMBER: 629-11W            | 1650-4ND                             | 1     |  |