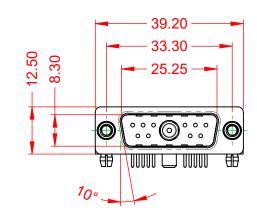

-55°C ~ 125°C

STEEL, NICKEL PLATED

THERMOPLASTIC POLYESTER, UL94V-0

5000MΩ min.

1000V AC rms

|                                      | COMBINATION D-SUB                                                                                                                                                                                              |                                 | SW REFERENCE NO.: 629 COMBO ASSEMBLY |       |  |
|--------------------------------------|----------------------------------------------------------------------------------------------------------------------------------------------------------------------------------------------------------------|---------------------------------|--------------------------------------|-------|--|
| COMBINATION                          |                                                                                                                                                                                                                |                                 | DATE: JAN. 01/20                     | 19    |  |
|                                      |                                                                                                                                                                                                                |                                 | DATE:                                |       |  |
| EDAC INC                             | THESE DRAWINGS AND SPECIFICATIONS<br>ARE THE PROPERTY OF EDAC INC.,AND<br>SHALL NOT BE REPRODUCED,OR COPIED<br>OR USED AS THE BASIS FOR THE<br>MANUFACTURE OR SALE OF APPARATUS<br>WITHOUT WRITTEN PERMISSION. | SCALE: (IN C.A.D. 1:1)          | SHEET 1 OF                           | 2     |  |
| CUFUS TORONTO, ONTARIO<br>CANADA     |                                                                                                                                                                                                                | DRAWING NUMBER: 629-11W1650-4ND |                                      | ISSUE |  |
| YOUR CONNECTION TO QUALITY & SERVICE |                                                                                                                                                                                                                | PART NUMBER: 629-11W            | 1650-4ND                             | 1     |  |