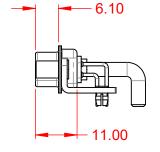

-55°C ~ 125°C

STEEL, NICKEL PLATED

THERMOPLASTIC POLYESTER, UL94V-0

5000MΩ min.

1000V AC rms

|                                      | COMBINATION D-SUB                                                                                                                                                                                              |                                 | SW REFERENCE NO.: 629 COMBO ASSEMBLY |       |  |
|--------------------------------------|----------------------------------------------------------------------------------------------------------------------------------------------------------------------------------------------------------------|---------------------------------|--------------------------------------|-------|--|
| COMBINATION                          |                                                                                                                                                                                                                |                                 | DATE: JAN. 01/20                     | 19    |  |
|                                      |                                                                                                                                                                                                                |                                 | DATE:                                |       |  |
| EDAC INC                             | THESE DRAWINGS AND SPECIFICATIONS<br>ARE THE PROPERTY OF EDAC INC.,AND<br>SHALL NOT BE REPRODUCED,OR COPIED<br>OR USED AS THE BASIS FOR THE<br>MANUFACTURE OR SALE OF APPARATUS<br>WITHOUT WRITTEN PERMISSION. | SCALE: (IN C.A.D. 1:1)          | SHEET 1 OF                           | 2     |  |
| CUFUS TORONTO, ONTARIO<br>CANADA     |                                                                                                                                                                                                                | DRAWING NUMBER: 629-11W1650-4ND |                                      | ISSUE |  |
| YOUR CONNECTION TO QUALITY & SERVICE |                                                                                                                                                                                                                | PART NUMBER: 629-11W            | 1650-4ND                             | 1     |  |