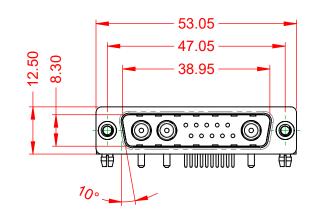

INSULATOR RESISTANCE: DIELECTRIC WITHSTANDING VOLTAGE: 5000MΩ min.

1000V AC rms

|                                                                                |                                                                                      |                                                                 |                      | OMBO ASSEMBLY    |    |
|--------------------------------------------------------------------------------|--------------------------------------------------------------------------------------|-----------------------------------------------------------------|----------------------|------------------|----|
|                                                                                | COMBINATION D-SUB                                                                    |                                                                 | DRAWN: C.B           | DATE: JAN. 01/20 | 19 |
|                                                                                |                                                                                      |                                                                 | CHECKED:             | DATE:            |    |
| EDAC INC<br>TORONTO, ONTARIO<br>CANADA<br>YOUR CONNECTION TO QUALITY & SERVICE | RONTO, ONTARIO<br>SHALL NOT BE REPRODUCED, OR COPIED<br>OR USED AS THE BASIS FOR THE | SCALE: (IN C.A.D. 1:1)                                          | SHEET 1 OF           | 2                |    |
|                                                                                |                                                                                      | DRAWING NUMBER: 629-13W                                         | 3240-1NB             | ISSUE            |    |
|                                                                                | NECTION TO QUALITY & SERVICE                                                         | MANUFACTURE OR SALE OF APPARATUS<br>WITHOUT WRITTEN PERMISSION. | PART NUMBER: 629-13W | 3240-1NB         | 1  |