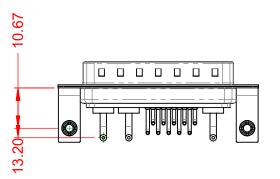

INSULATOR RESISTANCE: DIELECTRIC WITHSTANDING VOLTAGE: 5000MΩ min.

1000V AC rms

|                                                                                |                                                                                      |                                                                 |                      | OMBO ASSEMBLY    |    |
|--------------------------------------------------------------------------------|--------------------------------------------------------------------------------------|-----------------------------------------------------------------|----------------------|------------------|----|
|                                                                                | COMBINATION D-SUB                                                                    |                                                                 | DRAWN: C.B           | DATE: JAN. 01/20 | 19 |
|                                                                                |                                                                                      |                                                                 | CHECKED:             | DATE:            |    |
| EDAC INC<br>TORONTO, ONTARIO<br>CANADA<br>YOUR CONNECTION TO QUALITY & SERVICE | RONTO, ONTARIO<br>SHALL NOT BE REPRODUCED, OR COPIED<br>OR USED AS THE BASIS FOR THE | SCALE: (IN C.A.D. 1:1)                                          | SHEET 1 OF           | 2                |    |
|                                                                                |                                                                                      | DRAWING NUMBER: 629-13W                                         | 3240-1NB             | ISSUE            |    |
|                                                                                | NECTION TO QUALITY & SERVICE                                                         | MANUFACTURE OR SALE OF APPARATUS<br>WITHOUT WRITTEN PERMISSION. | PART NUMBER: 629-13W | 3240-1NB         | 1  |