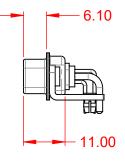

INSULATOR RESISTANCE: DIELECTRIC WITHSTANDING VOLTAGE: 5000MΩ min.

1000V AC rms

|                                                                                |                                                                                      |                                                                 |                      | OMBO ASSEMBLY    |    |
|--------------------------------------------------------------------------------|--------------------------------------------------------------------------------------|-----------------------------------------------------------------|----------------------|------------------|----|
|                                                                                | COMBINATION D-SUB                                                                    |                                                                 | DRAWN: C.B           | DATE: JAN. 01/20 | 19 |
|                                                                                |                                                                                      |                                                                 | CHECKED:             | DATE:            |    |
| EDAC INC<br>TORONTO, ONTARIO<br>CANADA<br>YOUR CONNECTION TO QUALITY & SERVICE | RONTO, ONTARIO<br>SHALL NOT BE REPRODUCED, OR COPIED<br>OR USED AS THE BASIS FOR THE | SCALE: (IN C.A.D. 1:1)                                          | SHEET 1 OF           | 2                |    |
|                                                                                |                                                                                      | DRAWING NUMBER: 629-13W                                         | 3240-1NB             | ISSUE            |    |
|                                                                                | NECTION TO QUALITY & SERVICE                                                         | MANUFACTURE OR SALE OF APPARATUS<br>WITHOUT WRITTEN PERMISSION. | PART NUMBER: 629-13W | 3240-1NB         | 1  |