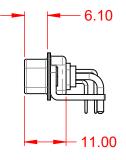

.XX ±0.13 .XXX ±0.05

| ISSUE NUMBER |     |
|--------------|-----|
| ORIGINAL     | (1) |