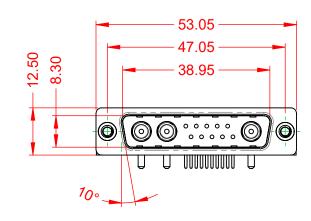

.XX ±0.13 .XXX ±0.05

| ISSUE NUMBER |     |
|--------------|-----|
| ORIGINAL     | (1) |