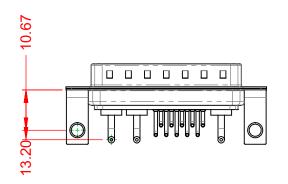

.XX ±0.13 .XXX ±0.05

| ISSUE NUMBER |     |
|--------------|-----|
| ORIGINAL     | (1) |