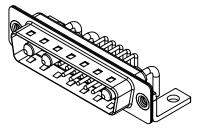

## NOTES:

MATERIAL: HOUSING: SHELL: CONTACT:

THERMOPLASTIC POLYESTER, UL94V-0 STEEL, TIN PLATED COPPER ALLOY, GOLD FLASH PLATED

10A (CURRENT) POWER/CO-AX CONTACT RATING: (IF PRESENT) SIGNAL CONTACT CURRENT RATING: 5A PER CONTACT SIGNAL CONTACT RESISTANCE:  $10m\Omega$  MAX. INSULATOR RESISTANCE: