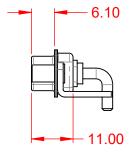

**OPERATING TEMPERATURE:** 

5000MΩ min.

-55°C ~ 125°C

1000V AC rms

|                    | SW REFERENCE NO.: 62       |                                                                  |                         |                  | OCOMBO ASSEMBLY |  |
|--------------------|----------------------------|------------------------------------------------------------------|-------------------------|------------------|-----------------|--|
|                    | COMBINATION D-SUB          |                                                                  | DRAWN: C.B              | DATE: JAN. 01/20 | 19              |  |
|                    |                            |                                                                  | CHECKED:                | DATE:            |                 |  |
|                    | EDAC INC                   | OR USED AS THE BASIS FOR THE<br>MANUFACTURE OR SALE OF APPARATUS | SCALE: (IN C.A.D. 1:1)  | SHEET 1 OF       | 2               |  |
|                    | TORONTO, ONTARIO<br>CANADA |                                                                  | DRAWING NUMBER: 629-3W3 | -240-2TE         | ISSUE           |  |
| YOUR CONNECTION TO | QUALITY & SERVICE          |                                                                  | PART NUMBER: 629-3W3    | -240-2TE         | 1               |  |