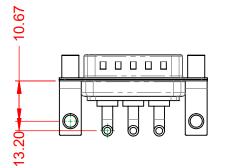

**OPERATING TEMPERATURE:** 

5000MΩ min.

-55°C ~ 125°C

1000V AC rms

|                    | SW REFERENCE NO.: 62       |                                                                  |                         |                  | OCOMBO ASSEMBLY |  |
|--------------------|----------------------------|------------------------------------------------------------------|-------------------------|------------------|-----------------|--|
|                    | COMBINATION D-SUB          |                                                                  | DRAWN: C.B              | DATE: JAN. 01/20 | 19              |  |
|                    |                            |                                                                  | CHECKED:                | DATE:            |                 |  |
|                    | EDAC INC                   | OR USED AS THE BASIS FOR THE<br>MANUFACTURE OR SALE OF APPARATUS | SCALE: (IN C.A.D. 1:1)  | SHEET 1 OF       | 2               |  |
|                    | TORONTO, ONTARIO<br>CANADA |                                                                  | DRAWING NUMBER: 629-3W3 | -240-2TE         | ISSUE           |  |
| YOUR CONNECTION TO | QUALITY & SERVICE          |                                                                  | PART NUMBER: 629-3W3    | -240-2TE         | 1               |  |