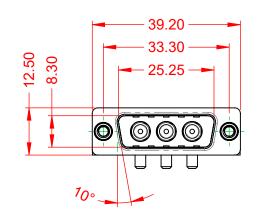

**OPERATING TEMPERATURE:** 

5000MΩ min.

-55°C ~ 125°C

1000V AC rms

|                    | SW REFERENCE NO.: 62       |                                                                  |                         |                  | OCOMBO ASSEMBLY |  |
|--------------------|----------------------------|------------------------------------------------------------------|-------------------------|------------------|-----------------|--|
|                    | COMBINATION D-SUB          |                                                                  | DRAWN: C.B              | DATE: JAN. 01/20 | 19              |  |
|                    |                            |                                                                  | CHECKED:                | DATE:            |                 |  |
|                    | EDAC INC                   | OR USED AS THE BASIS FOR THE<br>MANUFACTURE OR SALE OF APPARATUS | SCALE: (IN C.A.D. 1:1)  | SHEET 1 OF       | 2               |  |
|                    | TORONTO, ONTARIO<br>CANADA |                                                                  | DRAWING NUMBER: 629-3W3 | -240-2TE         | ISSUE           |  |
| YOUR CONNECTION TO | QUALITY & SERVICE          |                                                                  | PART NUMBER: 629-3W3    | -240-2TE         | 1               |  |