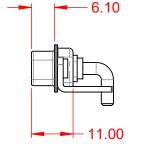

THIS IS A C.A.D. GENERATED DRAWING TOLERANCE UNLESS OTHERWISE SPECIFIED DO NOT MAKE MANUAL REVISIONS TO MASTER. .X ±0.25

| ISSUE NUMBER |
|--------------|
| ORIGINAL     |
|              |

(1)

NOTES:

MATERIAL: HOUSING: SHELL: CONTACT:

.XX ±0.13 .XXX ±0.05

**INSULATOR RESISTANCE:** DIELECTRIC WITHSTANDING VOLTAGE:

**OPERATING TEMPERATURE:** 

-55°C ~ 125°C

5000MΩ min.

1000V AC rms

|                 |                                      |                                                                                                                                                                                                                | SW REFERENCE NO.: 629 COMBO ASSEMBLY |                  |       |
|-----------------|--------------------------------------|----------------------------------------------------------------------------------------------------------------------------------------------------------------------------------------------------------------|--------------------------------------|------------------|-------|
|                 | COMBINATION D-SUB                    |                                                                                                                                                                                                                |                                      | DATE: JAN. 01/20 | 19    |
|                 |                                      |                                                                                                                                                                                                                | CHECKED:                             | DATE:            |       |
| EDAC INC        | EDAC INC                             | THESE DRAWINGS AND SPECIFICATIONS<br>ARE THE PROPERTY OF EDAC INC.,AND<br>SHALL NOT BE REPRODUCED,OR COPIED<br>OR USED AS THE BASIS FOR THE<br>MANUFACTURE OR SALE OF APPARATUS<br>WITHOUT WRITTEN PERMISSION. | SCALE: (IN C.A.D. 1:1)               | SHEET 1 OF       | 2     |
|                 | YOUR CONNECTION TO QUALITY & SERVICE |                                                                                                                                                                                                                | DRAWING NUMBER: 629-3W3              | -240-3NC         | ISSUE |
| YOUR CONNECTION |                                      |                                                                                                                                                                                                                | PART NUMBER: 629-3W3                 | -240-3NC         | 1     |