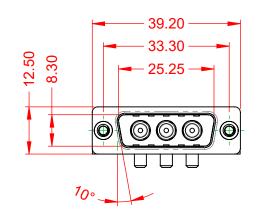

THIS IS A C.A.D. GENERATED DRAWING TOLERANCE UNLESS OTHERWISE SPECIFIED DO NOT MAKE MANUAL REVISIONS TO MASTER. .X ±0.25

| ISSUE NUMBER |
|--------------|
| ORIGINAL     |
|              |

(1)

NOTES:

MATERIAL: HOUSING: SHELL: CONTACT:

.XX ±0.13 .XXX ±0.05

**INSULATOR RESISTANCE:** DIELECTRIC WITHSTANDING VOLTAGE:

**OPERATING TEMPERATURE:** 

-55°C ~ 125°C

5000MΩ min.

1000V AC rms

|                 |                                      |                                                                                                                                                                                                                | SW REFERENCE NO.: 629 COMBO ASSEMBLY |                  |       |
|-----------------|--------------------------------------|----------------------------------------------------------------------------------------------------------------------------------------------------------------------------------------------------------------|--------------------------------------|------------------|-------|
|                 | COMBINATION D-SUB                    |                                                                                                                                                                                                                |                                      | DATE: JAN. 01/20 | 19    |
|                 |                                      |                                                                                                                                                                                                                | CHECKED:                             | DATE:            |       |
| EDAC INC        | EDAC INC                             | THESE DRAWINGS AND SPECIFICATIONS<br>ARE THE PROPERTY OF EDAC INC.,AND<br>SHALL NOT BE REPRODUCED,OR COPIED<br>OR USED AS THE BASIS FOR THE<br>MANUFACTURE OR SALE OF APPARATUS<br>WITHOUT WRITTEN PERMISSION. | SCALE: (IN C.A.D. 1:1)               | SHEET 1 OF       | 2     |
|                 | YOUR CONNECTION TO QUALITY & SERVICE |                                                                                                                                                                                                                | DRAWING NUMBER: 629-3W3              | -240-3NC         | ISSUE |
| YOUR CONNECTION |                                      |                                                                                                                                                                                                                | PART NUMBER: 629-3W3                 | -240-3NC         | 1     |