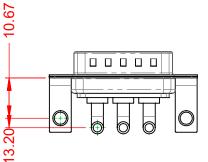

THIS IS A C.A.D. GENERATED DRAWING TOLERANCE UNLESS OTHERWISE SPECIFIED DO NOT MAKE MANUAL REVISIONS TO MASTER. .X ±0.25

| ISSUE NUMBER |
|--------------|
| ORIGINAL     |
|              |

(1)

NOTES:

MATERIAL: HOUSING: SHELL: CONTACT:

.XX ±0.13 .XXX ±0.05

**INSULATOR RESISTANCE:** DIELECTRIC WITHSTANDING VOLTAGE:

**OPERATING TEMPERATURE:** 

-55°C ~ 125°C

5000MΩ min.

1000V AC rms

|                 |                                      |                                                                                                                                                                                                                | SW REFERENCE NO.: 629 COMBO ASSEMBLY |                  |       |
|-----------------|--------------------------------------|----------------------------------------------------------------------------------------------------------------------------------------------------------------------------------------------------------------|--------------------------------------|------------------|-------|
|                 | COMBINATION D-SUB                    |                                                                                                                                                                                                                |                                      | DATE: JAN. 01/20 | 19    |
|                 |                                      |                                                                                                                                                                                                                | CHECKED:                             | DATE:            |       |
| EDAC INC        | EDAC INC                             | THESE DRAWINGS AND SPECIFICATIONS<br>ARE THE PROPERTY OF EDAC INC.,AND<br>SHALL NOT BE REPRODUCED,OR COPIED<br>OR USED AS THE BASIS FOR THE<br>MANUFACTURE OR SALE OF APPARATUS<br>WITHOUT WRITTEN PERMISSION. | SCALE: (IN C.A.D. 1:1)               | SHEET 1 OF       | 2     |
|                 | YOUR CONNECTION TO QUALITY & SERVICE |                                                                                                                                                                                                                | DRAWING NUMBER: 629-3W3              | -240-3NC         | ISSUE |
| YOUR CONNECTION |                                      |                                                                                                                                                                                                                | PART NUMBER: 629-3W3                 | -240-3NC         | 1     |