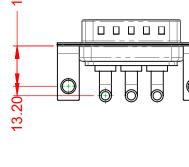

THIS IS A C.A.D. GENERATED DRAWING TOLERANCE UNLESS OTHERWISE SPECIFIED DO NOT MAKE MANUAL REVISIONS TO MASTER. .X ±0.25

| ISSUE NUMBER |
|--------------|
| ORIGINAL     |
|              |

(1)

NOTES:

MATERIAL: HOUSING: SHELL: CONTACT:

.XX ±0.13 .XXX ±0.05

**INSULATOR RESISTANCE:** DIELECTRIC WITHSTANDING VOLTAGE:

**OPERATING TEMPERATURE:** 

-55°C ~ 125°C

5000MΩ min.

1000V AC rms

|                 |                                      |                                                                                                                                                                                                                | SW REFERENCE NO.: 629 COMBO ASSEMBLY |                  |       |
|-----------------|--------------------------------------|----------------------------------------------------------------------------------------------------------------------------------------------------------------------------------------------------------------|--------------------------------------|------------------|-------|
|                 | COMBINATION D-SUB                    |                                                                                                                                                                                                                |                                      | DATE: JAN. 01/20 | 19    |
|                 |                                      |                                                                                                                                                                                                                | CHECKED:                             | DATE:            |       |
| EDAC INC        | EDAC INC                             | THESE DRAWINGS AND SPECIFICATIONS<br>ARE THE PROPERTY OF EDAC INC.,AND<br>SHALL NOT BE REPRODUCED,OR COPIED<br>OR USED AS THE BASIS FOR THE<br>MANUFACTURE OR SALE OF APPARATUS<br>WITHOUT WRITTEN PERMISSION. | SCALE: (IN C.A.D. 1:1)               | SHEET 1 OF       | 2     |
|                 | YOUR CONNECTION TO QUALITY & SERVICE |                                                                                                                                                                                                                | DRAWING NUMBER: 629-3W3              | -240-3NC         | ISSUE |
| YOUR CONNECTION |                                      |                                                                                                                                                                                                                | PART NUMBER: 629-3W3                 | -240-3NC         | 1     |