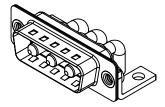

THIS IS A C.A.D. GENERATED DRAWING TOLERANCE UNLESS OTHERWISE SPECIFIED DO NOT MAKE MANUAL REVISIONS TO MASTER. .X ±0.25

| ISSUE NUMBER |
|--------------|
| ORIGINAL     |
|              |

(1)

NOTES:

MATERIAL: HOUSING: SHELL: CONTACT:

STEEL, NICKEL PLATED

THERMOPLASTIC POLYESTER, UL94V-0 COPPER ALLOY, GOLD FLASH PLATED

THIS SERIES FULLY CONFORMS TO THE EUROPEAN UNION DIRECTIVES 2011/65/EU FOR RoHS COMPLIANCY.

COMPLIANT

30A (CURRENT) POWER/CO-AX CONTACT RATING: (IF PRESENT) SIGNAL CONTACT CURRENT RATING: 5A PER CONTACT SIGNAL CONTACT RESISTANCE:  $10m\Omega$  MAX.

.XX ±0.13 .XXX ±0.05

**INSULATOR RESISTANCE:** DIELECTRIC WITHSTANDING VOLTAGE:

**OPERATING TEMPERATURE:** 

-55°C ~ 125°C

5000MΩ min.

1000V AC rms

|                 |                                      |                                                                                                                                                                                                                | SW REFERENCE NO.: 629 COMBO ASSEMBLY |                  |       |
|-----------------|--------------------------------------|----------------------------------------------------------------------------------------------------------------------------------------------------------------------------------------------------------------|--------------------------------------|------------------|-------|
|                 | COMBINATION D-SUB                    |                                                                                                                                                                                                                |                                      | DATE: JAN. 01/20 | 19    |
|                 |                                      |                                                                                                                                                                                                                | CHECKED:                             | DATE:            |       |
| EDAC INC        | EDAC INC                             | THESE DRAWINGS AND SPECIFICATIONS<br>ARE THE PROPERTY OF EDAC INC.,AND<br>SHALL NOT BE REPRODUCED,OR COPIED<br>OR USED AS THE BASIS FOR THE<br>MANUFACTURE OR SALE OF APPARATUS<br>WITHOUT WRITTEN PERMISSION. | SCALE: (IN C.A.D. 1:1)               | SHEET 1 OF       | 2     |
|                 | YOUR CONNECTION TO QUALITY & SERVICE |                                                                                                                                                                                                                | DRAWING NUMBER: 629-3W3              | -240-3NC         | ISSUE |
| YOUR CONNECTION |                                      |                                                                                                                                                                                                                | PART NUMBER: 629-3W3                 | -240-3NC         | 1     |