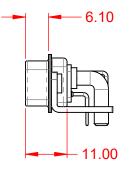

.XX ±0.13 .XXX ±0.05

DIELECTRIC WITHSTANDING VOLTAGE:

1000V AC rms

|                    | COMBINATION D-SUB                    |                                                                        | SW REFERENCE NO.: 629 COMBO ASSEMBLY |                  |       |
|--------------------|--------------------------------------|------------------------------------------------------------------------|--------------------------------------|------------------|-------|
|                    |                                      |                                                                        | DRAWN: C.B                           | DATE: JAN. 01/20 | 19    |
|                    |                                      |                                                                        | CHECKED:                             | DATE:            |       |
|                    | EDAC INC                             | THESE DRAWINGS AND SPECIFICATIONS<br>ARE THE PROPERTY OF EDAC INC.,AND | SCALE: (IN C.A.D. 1:1)               | SHEET 1 OF       | 2     |
| YOUR CONNECTION TO | TORONTO, ONTARIO<br>CANADA           | SHALL NOT BE REPRODUCED, OR COPIED OR USED AS THE BASIS FOR THE        | DRAWING NUMBER: 629-43W2640-4NC      |                  | ISSUE |
|                    | YOUR CONNECTION TO QUALITY & SERVICE | MANUFACTURE OR SALE OF APPARATUS<br>WITHOUT WRITTEN PERMISSION.        | PART NUMBER: 629-43W                 | 2640-4NC         | 1     |