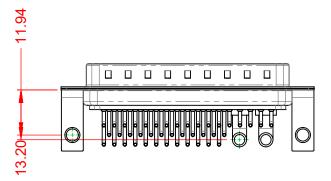

.XX ±0.13 .XXX ±0.05

DIELECTRIC WITHSTANDING VOLTAGE:

1000V AC rms

|                    | COMBINATION D-SUB                    |                                                                        | SW REFERENCE NO.: 629 COMBO ASSEMBLY |                  |       |
|--------------------|--------------------------------------|------------------------------------------------------------------------|--------------------------------------|------------------|-------|
|                    |                                      |                                                                        | DRAWN: C.B                           | DATE: JAN. 01/20 | 19    |
|                    |                                      |                                                                        | CHECKED:                             | DATE:            |       |
|                    | EDAC INC                             | THESE DRAWINGS AND SPECIFICATIONS<br>ARE THE PROPERTY OF EDAC INC.,AND | SCALE: (IN C.A.D. 1:1)               | SHEET 1 OF       | 2     |
| YOUR CONNECTION TO | TORONTO, ONTARIO<br>CANADA           | SHALL NOT BE REPRODUCED, OR COPIED OR USED AS THE BASIS FOR THE        | DRAWING NUMBER: 629-43W2640-4NC      |                  | ISSUE |
|                    | YOUR CONNECTION TO QUALITY & SERVICE | MANUFACTURE OR SALE OF APPARATUS<br>WITHOUT WRITTEN PERMISSION.        | PART NUMBER: 629-43W                 | 2640-4NC         | 1     |