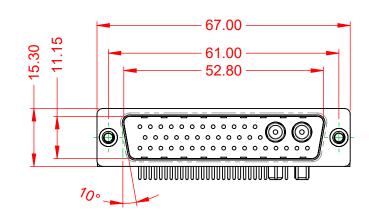

.XX ±0.13 .XXX ±0.05

DIELECTRIC WITHSTANDING VOLTAGE:

1000V AC rms

|                    | COMBINATION D-SUB                    |                                                                        | SW REFERENCE NO.: 629 COMBO ASSEMBLY |                  |       |
|--------------------|--------------------------------------|------------------------------------------------------------------------|--------------------------------------|------------------|-------|
|                    |                                      |                                                                        | DRAWN: C.B                           | DATE: JAN. 01/20 | 19    |
|                    |                                      |                                                                        | CHECKED:                             | DATE:            |       |
|                    | EDAC INC                             | THESE DRAWINGS AND SPECIFICATIONS<br>ARE THE PROPERTY OF EDAC INC.,AND | SCALE: (IN C.A.D. 1:1)               | SHEET 1 OF       | 2     |
| YOUR CONNECTION TO | TORONTO, ONTARIO<br>CANADA           | SHALL NOT BE REPRODUCED, OR COPIED OR USED AS THE BASIS FOR THE        | DRAWING NUMBER: 629-43W2640-4NC      |                  | ISSUE |
|                    | YOUR CONNECTION TO QUALITY & SERVICE | MANUFACTURE OR SALE OF APPARATUS<br>WITHOUT WRITTEN PERMISSION.        | PART NUMBER: 629-43W                 | 2640-4NC         | 1     |