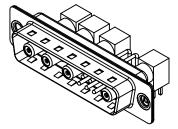

**OPERATING TEMPERATURE:** 

1000V AC rms

-55°C ~ 125°C

| COMBINATION D-SUB                                                              |                                                                                                                                                                                                                | SW REFERENCE NO.: 629 COMBO ASSEMBLY |                  |       |
|--------------------------------------------------------------------------------|----------------------------------------------------------------------------------------------------------------------------------------------------------------------------------------------------------------|--------------------------------------|------------------|-------|
|                                                                                |                                                                                                                                                                                                                | DRAWN: C.B                           | DATE: JAN. 01/20 | 19    |
|                                                                                |                                                                                                                                                                                                                | CHECKED:                             | DATE:            |       |
| EDAC INC<br>TORONTO, ONTARIO<br>CANADA<br>YOUR CONNECTION TO QUALITY & SERVICE | THESE DRAWINGS AND SPECIFICATIONS<br>ARE THE PROPERTY OF EDAC INC.,AND<br>SHALL NOT BE REPRODUCED,OR COPIED<br>OR USED AS THE BASIS FOR THE<br>MANUFACTURE OR SALE OF APPARATUS<br>WITHOUT WRITTEN PERMISSION. | SCALE: (IN C.A.D. 1:1)               | SHEET 1 OF       | 2     |
|                                                                                |                                                                                                                                                                                                                | DRAWING NUMBER: 629-9W4-             | 240-5T1          | ISSUE |
|                                                                                |                                                                                                                                                                                                                | PART NUMBER: 629-9W4-                | 240-5T1          | 1     |