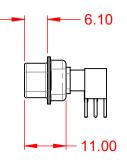

THIS IS A C.A.D. GENERATED DRAWING DO NOT MAKE MANUAL REVISIONS TO MASTER.



| ISSUE NUMBER |     |
|--------------|-----|
| ORIGINAL     | (1) |





NOTES:

MATERIAL: HOUSING: SHELL: CONTACT:

THERMOPLASTIC POLYESTER, UL94V-0 STEEL, TIN PLATED COPPER ALLOY, GOLD FLASH PLATED



50Ω (IMPEDANCE) POWER/CO-AX CONTACT RATING: (IF PRESENT) SIGNAL CONTACT CURRENT RATING: 5A PER CONTACT SIGNAL CONTACT RESISTANCE:  $10m\Omega$  MAX. INSULATOR RESISTANCE: 5000MΩ min.

DIELECTRIC WITHSTANDING VOLTAGE:

**OPERATING TEMPERATURE:** 

1000V AC rms

-55°C ~ 125°C



| COMBINATION D-SUB                                                              |                                                                                                                                                                                                                | SW REFERENCE NO.: 629 COMBO ASSEMBLY |                  |       |
|-------------------------------