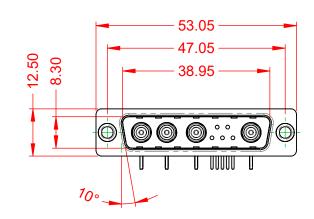

**OPERATING TEMPERATURE:** 

1000V AC rms

-55°C ~ 125°C

| COMBINATION D-SUB                                                              |                                                                                                                                                                                                                | SW REFERENCE NO.: 629 COMBO ASSEMBLY |                  |       |
|--------------------------------------------------------------------------------|----------------------------------------------------------------------------------------------------------------------------------------------------------------------------------------------------------------|--------------------------------------|------------------|-------|
|                                                                                |                                                                                                                                                                                                                | DRAWN: C.B                           | DATE: JAN. 01/20 | 19    |
|                                                                                |                                                                                                                                                                                                                | CHECKED:                             | DATE:            |       |
| EDAC INC<br>TORONTO, ONTARIO<br>CANADA<br>YOUR CONNECTION TO QUALITY & SERVICE | THESE DRAWINGS AND SPECIFICATIONS<br>ARE THE PROPERTY OF EDAC INC.,AND<br>SHALL NOT BE REPRODUCED,OR COPIED<br>OR USED AS THE BASIS FOR THE<br>MANUFACTURE OR SALE OF APPARATUS<br>WITHOUT WRITTEN PERMISSION. | SCALE: (IN C.A.D. 1:1)               | SHEET 1 OF       | 2     |
|                                                                                |                                                                                                                                                                                                                | DRAWING NUMBER: 629-9W4-             | 240-5T1          | ISSUE |
|                                                                                |                                                                                                                                                                                                                | PART NUMBER: 629-9W4-                | 240-5T1          | 1     |