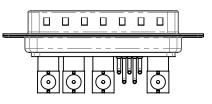

THIS IS A C.A.D. GENERATED DRAWING DO NOT MAKE MANUAL REVISIONS TO MASTER.



| ISSUE NUMBER |     |
|--------------|-----|
| ORIGINAL     | (1) |





NOTES:

MATERIAL: HOUSING: SHELL: CONTACT:

THERMOPLASTIC POLYESTER, UL94V-0 STEEL, TIN PLATED COPPER ALLOY, GOLD FLASH PLATED



50Ω (IMPEDANCE) POWER/CO-AX CONTACT RATING: (IF PRESENT) SIGNAL CONTACT CURRENT RATING: 5A PER CONTACT SIGNAL CONTACT RESISTANCE:  $10m\Omega$  MAX. INSULATOR RESISTANCE: 5000MΩ min.

DIELECTRIC WITHSTANDING VOLTAGE:

**OPERATING TEMPERATURE:** 

1000V AC rms

-55°C ~ 125°C



| COMBINATION D-SUB                                                              |                                                                                                                                                                                                                | SW REFERENCE NO.: 629 COMBO ASSEMBLY |                  |       |
|--------------------------------------------------------------------------------|--------------------------------------------------------------------------------