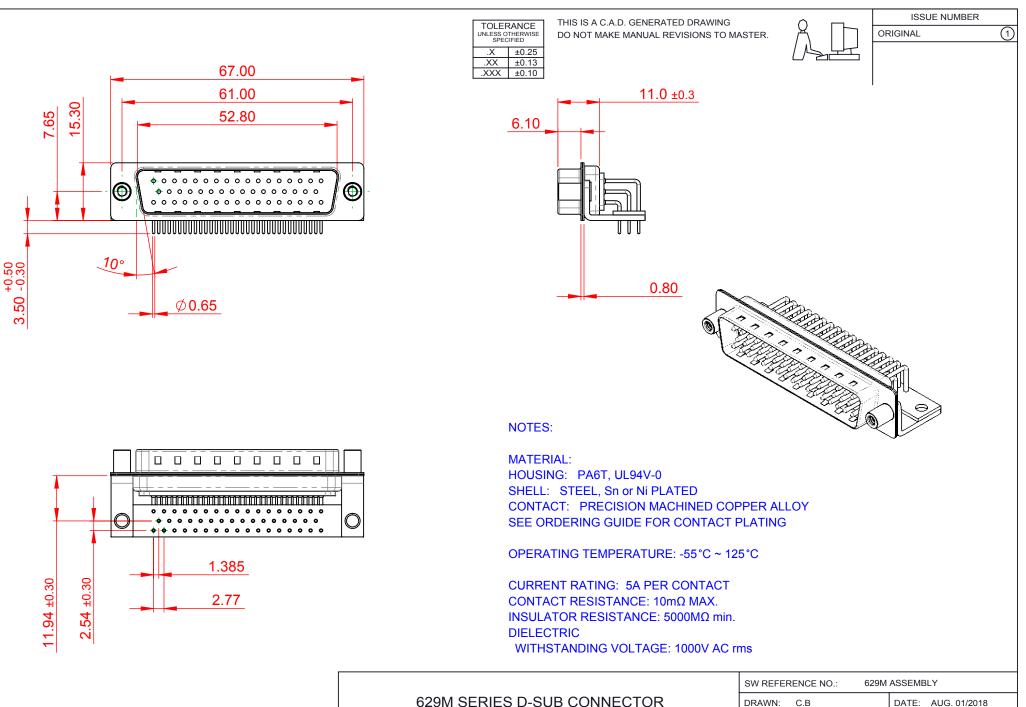

| <b>F</b> #HS |  |
|--------------|--|
| COMPLIANT    |  |

THIS SERIES FULLY CONFORMS TO THE EUROPEAN UNION DIRECTIVES 2011/65/EU FOR RoHS COMPLIANCY.

THESE DRAWINGS AND SPECIFICATIONS ARE THE PROPERTY OF EDAC INC.,AND SHALL NOT BE REPRODUCED,OR COPIED OR USED AS THE BASIS FOR THE MANUFACTURE OR SALE OF APPARATUS WITHOUT WRITTEN PERMISSION.

| SW REFERENCE NO.: 629M ASSEMBLY |                    |   |  |
|---------------------------------|--------------------|---|--|
| DRAWN: C.B                      | DATE: AUG. 01/2018 |   |  |
| CHECKED:                        | DATE:              |   |  |
| SCALE: 1:1                      | SHEET 1 OF         | 1 |  |
| DRAWING NUMBER: 629-M50-        | 629-M50-340-WN6    |   |  |
| PART NUMBER: 629-M50-           | 340-WN6            | 1 |  |